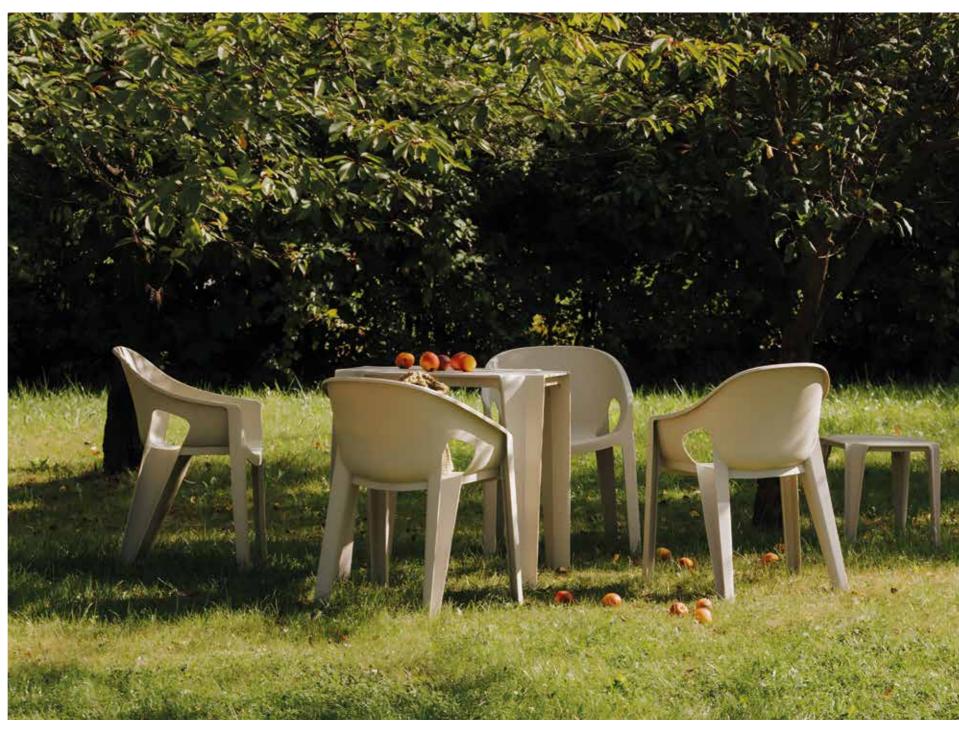

## Brene

The BRENE collection draws inspiration from timeless and iconic bentwood furniture.

In the photos: Chairs and armchairs from the BRENE collection, elegantly arranged alongside other furniture pieces.

### Timeless and light beauty.

The BRENE collection redefines design. It has been inspired by the timeless and iconic bentwood furniture which was manufactured in the region of Bielsko-Biała in the early 20th century.

The projects are marked by visual lightness and elegance, which match both modern and classic spaces. The cohesive colour palette has been carefully designed to create one-of-a-kind arrangements by freely combining pieces in different colours. All of the above makes the BRENE collection perfect for versatile uses.

When designing the furniture, we placed emphasis on human-oriented ergonomics, with the users' needs in mind. The seats and backrests are made of breathable slats and they adapt naturally to the body shape for ultimate comfort. All the items in the collection are lightweight and easy to carry. Their construction prevents water pooling, so they are hard-wearing and easy to clean as well. With its top-notch quality, durability, and timeless design, the BRENE collection is made to last. What's more, particular pieces can be stacked, which makes their storage extremely convenient. All these features mean that every element of the BRENE collection is a synonym for elegance, corresponding with the needs of the most demanding design lovers. The collection consists of a coffee table, an side table, a dining table, a chair, a chair with armrests, and an armchair.