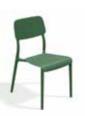

### Brene

The seating options that form the BRENE collection are exceptionally practical and comfortable.

The triangular slats ensure airiness and comfort of sitting. The lightweight construction of the chairs makes them easy to move and store.

All the BRENE chairs are moisture-resistant and can be stacked.

They are a perfect choice for both outdoors and indoors — they will work well in any conditions that require durability and resistance.

670 x 625 x 740