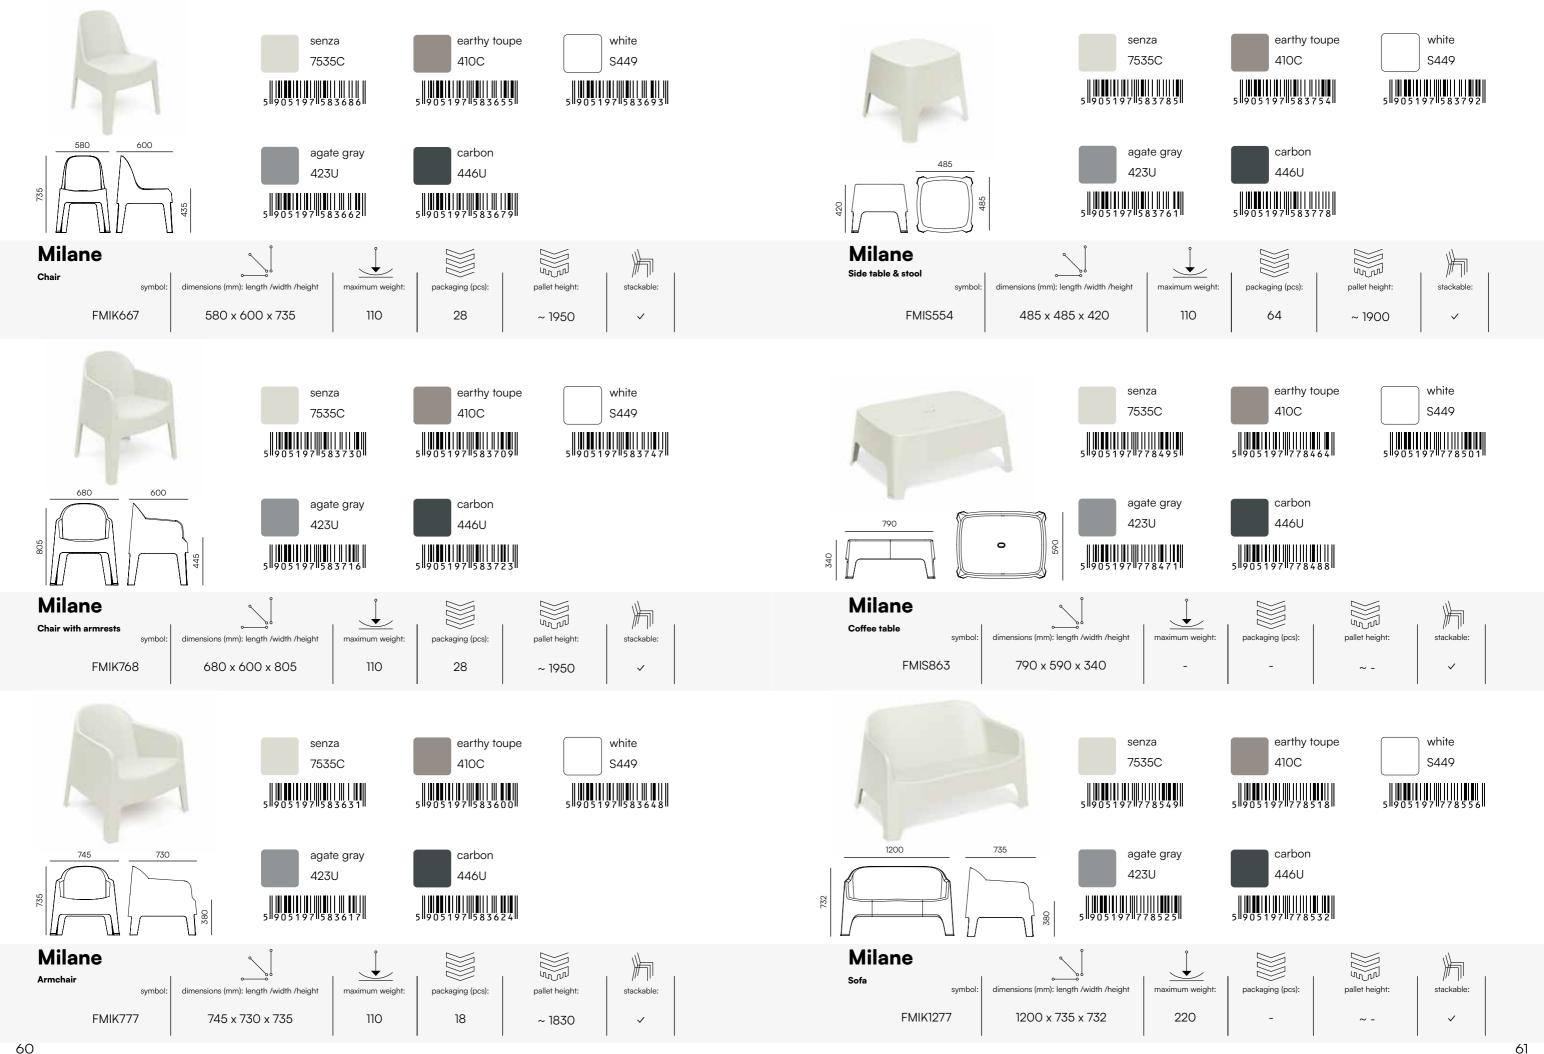

# Milane

The MILANE collection is characterized by a minimalist style, exceptional seating comfort, and streamlined logistics.

In the photos: a set of chairs, armchairs, a chair with armrests, and a side table in the garden.

### Available comfort.

MILANE is an impressive collection of comfortable garden furniture. Its characteristics include the minimalist style, exceptional sitting comfort, and simple logistics. As monolithic forms are very popular among users, we have decided to create an entire collection in this spirit. By optimising the production process, we've made sure the collection is affordable for the wide public.

With their distinctive bends and soft shapes, all the pieces look strong and attractive, ensuring stability and durability. The single-point injection technology used in the MILANE collection created the smooth shapes of the furniture, emphasised by the satin finishing. The collection offers an array of subtle, timeless colours. MILANE comprises a chair, a chair with armrests, an armchair, and an side table that can also serve as a stool.

In the photos: a garden set featuring armchairs with a side table, as well as a single armchair from the MILANE collection.

Chair with armrests

The chairs and armchairs by MILANE are lightweight and easy to move, store, and clean.

This makes them functional, practical, and widely available. What's more, the chairs can be easily stacked on top of one another.

FMIK777

FMIK667

745 x 730 x 735

580 x 600 x 735

have a seat.

## Milane

The Milane collection is an ideal choice for garden design. A two-seater bench, an armchair, and a low side table will enrich your outdoor space. The side table is distinguished by its elegance and versatility, serving as a table, stool, or footrest.