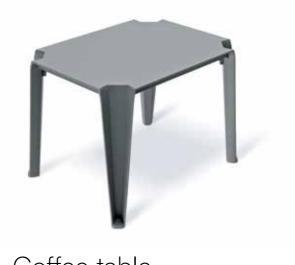

When designing the furniture, we placed emphasis on human-oriented ergonomics, with the users' needs in mind. The seats and backrests are made of breathable slats and they adapt naturally to the body shape for ultimate comfort. All the items in the collection are lightweight and easy to carry. Their construction prevents water pooling, so they are hard-wearing and easy to clean as well. With its top-notch quality, durability, and timeless design, the BRENE collection is made to last. What's more, particular pieces can be stacked, which makes their storage extremely convenient. All these features mean that every element of the BRENE collection is a synonym for elegance, corresponding with the needs of the most demanding design lovers. The collection consists of a coffee table, an side table, a dining table, a chair, a chair with armrests, and an armchair.