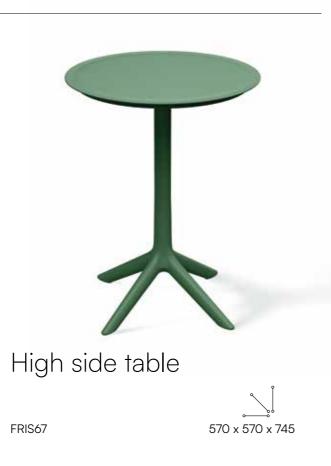

It's a sustainable and affordable alternative to traditional wooden chairs.

The collection comprises a chair, a chair with armrests, an armchair, two bar chairs of different heights, a round side table, a round high side table, coffee tables, and dining tables.

In the photos: an armchair and a low bar chair from the RIMO collection and a tall side table.

RIMO furniture is functional and comfortable, while maintaining a timeless aesthetic.

In the photos: Chairs with armrests from the RIMO collection elegantly paired with a restaurant table, complemented by high bar chairs at the bar counter.