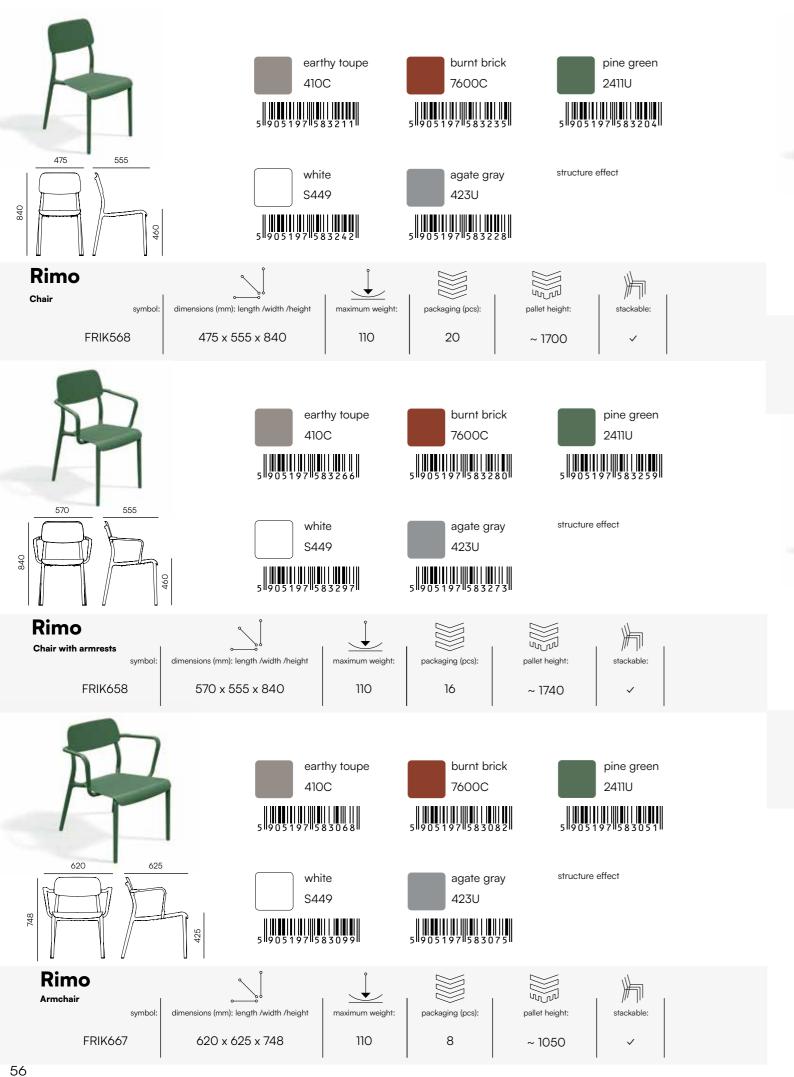

# Rimo

The RIMO collection seamlessly blends classic elegance with modern materials and functionality.

Featured in the photos: high bar chairs at a stylish counter, alongside chairs and armchairs perfectly complementing a kitchen space.

### Light classic collection.

The RIMO collection combines the elegance of classic bentwood furniture with modern design and functionality. Here, tradition meets innovation, and the classic form is paired with modern moulding methods and materials. The gentle rounded shapes that allude to Thonet's designs are coupled with stylish colours to give the furniture a delicate and fashionable look.

The smooth lines and "bent" elements create a harmonious combination of classic design and modern solutions.

Made with precision and attention to detail, the collection is of prime quality. The RIMO furniture is functional and comfortable while retaining timeless aesthetics.

It's a sustainable and affordable alternative to traditional wooden chairs.

The collection comprises a chair, a chair with armrests, an armchair, two bar chairs of different heights, a round side table, a round high side table, coffee tables, and dining tables.

### Rimo

The chairs from the RIMO collection are an example of a harmonious match between classic design and modern functionality.

The designers focused equally on how the chairs look and how comfortable they should be. This resulted in an original system of testing the ergonomics of the chairs and optimising their weight.

What's more, as the chairs are stackable, they can be easily rearranged and stored. Comfort and stability are ensured by the rubber chair feet.

27

structure effect

**FERNE** 