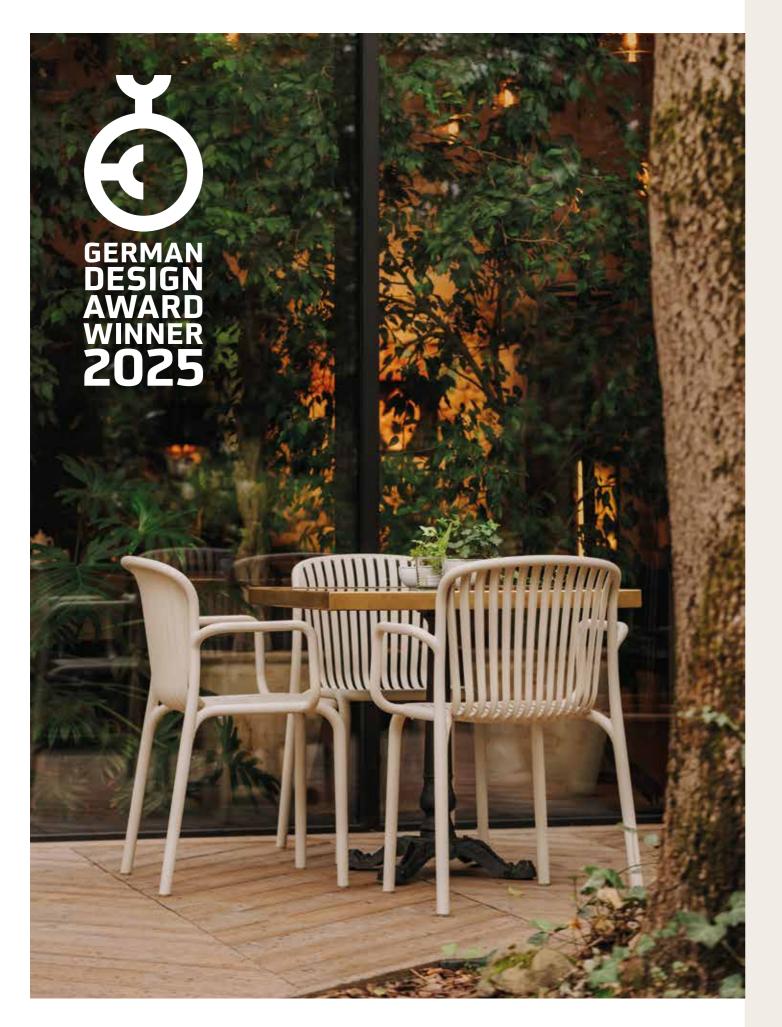

### Redefining excellence.

The Brene Collection by FERNE has been honored with the prestigious German Design Award 2025, recognizing its innovative design, exceptional functionality, and timeless aesthetic. This esteemed accolade, presented by the German Design Council, celebrates outstanding contributions to the field of design and highlights projects that push boundaries while remaining relevant in a global context.

As one of the most respected awards in the design industry, the German Design Award stands as a benchmark for excellence, rewarding products and concepts that redefine creativity and set new standards for innovation. This recognition further underscores FERNE's commitment to merging the legacy of traditional craftsmanship with modern, sustainable solutions that resonate with contemporary lifestyles.

adapt to the body's shape, ensuring ultimate comfort.

In the photo: A thoughtfully curated arrangement of chairs, armchairs, chairs with armrests, and side tables graces the terrace of the Pod Dębowcem restaurant, combining comfort with style in a charming outdoor setting.