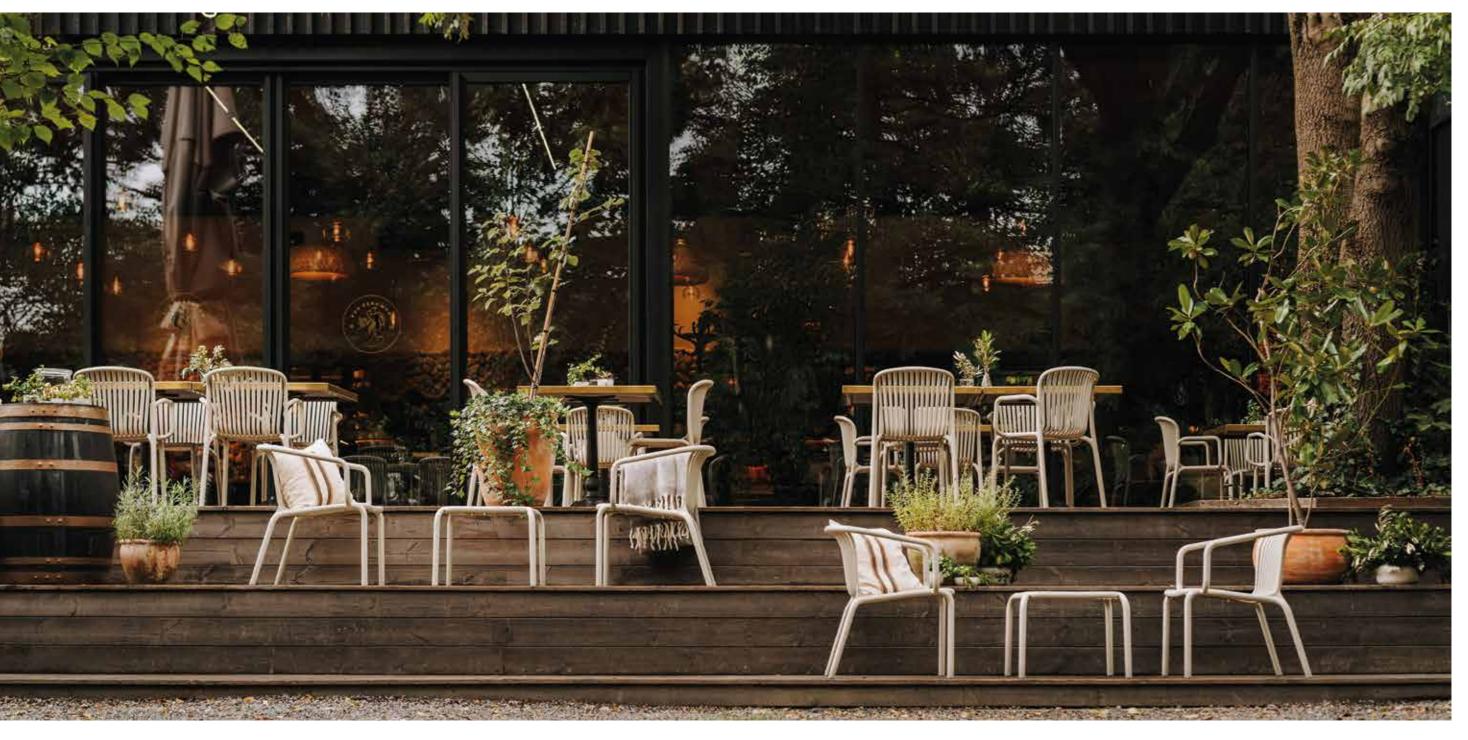

adapt to the body's shape, ensuring ultimate comfort.

In the photo: A thoughtfully curated arrangement of chairs, armchairs, chairs with armrests, and side tables graces the terrace of the Pod Dębowcem restaurant, combining comfort with style in a charming outdoor setting.