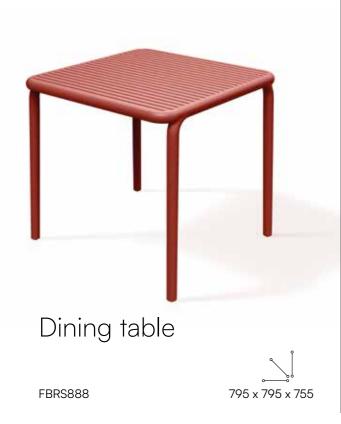

When designing the furniture, we placed emphasis on human-oriented ergonomics, with the users' needs in mind. The seats and backrests are made of breathable slats and they adapt naturally to the body shape for ultimate comfort. All the items in the collection are lightweight and easy to carry. Their construction prevents water pooling, so they are hard-wearing and easy to clean as well. With its top-notch quality, durability, and timeless design, the BRENE collection is made to last. What's more, particular pieces can be stacked, which makes their storage extremely convenient. All these features mean that every element of the BRENE collection is a synonym for elegance, corresponding with the needs of the most demanding design lovers. The collection consists of a coffee table, an side table, a dining table, a chair, a chair with armrests, and an armchair.

### Brene

The seating options that form the BRENE collection are exceptionally practical and comfortable.

The triangular slats ensure airiness and comfort of sitting. The lightweight construction of the chairs makes them easy to move and store.

All the BRENE chairs are moisture-resistant and can be stacked.

They are a perfect choice for both outdoors and indoors — they will work well in any conditions that require durability and resistance.

670 x 625 x 740