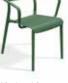

### Brene

The seating options that form the BRENE collection are exceptionally practical and comfortable.

The triangular slats ensure airiness and comfort of sitting. The lightweight construction of the chairs makes them easy to move and store.

All the BRENE chairs are moisture-resistant and can be stacked.

They are a perfect choice for both outdoors and indoors — they will work well in any conditions that require durability and resistance.

670 x 625 x 740