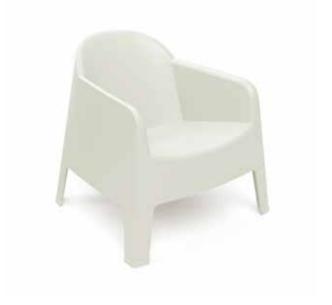

### Available comfort.

MILANE is an impressive collection of comfortable garden furniture. Its characteristics include the minimalist style, exceptional sitting comfort, and simple logistics. As monolithic forms are very popular among users, we have decided to create an entire collection in this spirit. By optimising the production process, we've made sure the collection is affordable for the wide public.

With their distinctive bends and soft shapes, all the pieces look strong and attractive, ensuring stability and durability. The single-point injection technology used in the MILANE collection created the smooth shapes of the furniture, emphasised by the satin finishing. The collection offers an array of subtle, timeless colours. MILANE comprises a chair, a chair with armrests, an armchair, and an side table that can also serve as a stool.