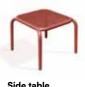

When designing the furniture, we placed emphasis on human-oriented ergonomics, with the users' needs in mind. The seats and backrests are made of breathable slats and they adapt naturally to the body shape for ultimate comfort. All the items in the collection are lightweight and easy to carry. Their construction prevents water pooling, so they are hard-wearing and easy to clean as well. With its top-notch quality, durability, and timeless design, the BRENE collection is made to last. What's more, particular pieces can be stacked, which makes their storage extremely convenient. All these features mean that every element of the BRENE collection is a synonym for elegance, corresponding with the needs of the most demanding design lovers. The collection consists of a coffee table, an side table, a dining table, a chair, a chair with armrests, and an armchair.

In the photo on the right: BRENE armchairs elegantly paired with a matching side table, creating a stylish and functional ensemble.

The seats and backrests of the BRENE collection are crafted from breathable slats that naturally