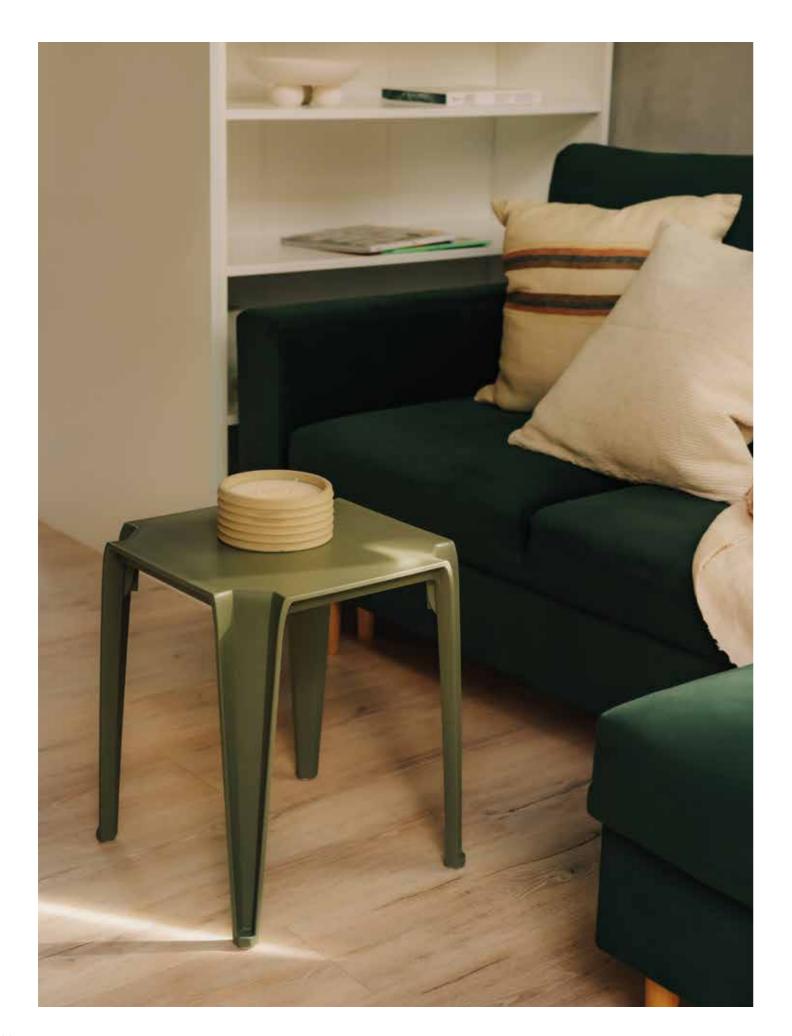

In the photo on the right: BRENE armchairs elegantly paired with a matching side table, creating a stylish and functional ensemble.

The seats and backrests of the BRENE collection are crafted from breathable slats that naturally

adapt to the body's shape, ensuring ultimate comfort.

In the photo: A thoughtfully curated arrangement of chairs, armchairs, chairs with armrests, and side tables graces the terrace of the Pod Dębowcem restaurant, combining comfort with style in a charming outdoor setting.