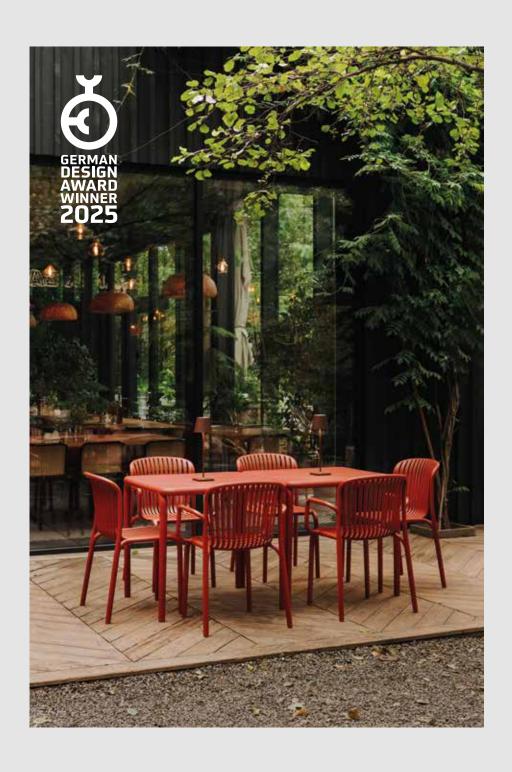

### Redefining excellence.

The Brene Collection by FERNE has been honored with the prestigious German Design Award 2025, recognizing its innovative design, exceptional functionality, and timeless aesthetic. This esteemed accolade, presented by the German Design Council, celebrates outstanding contributions to the field of design and highlights projects that push boundaries while remaining relevant in a global context.

As one of the most respected awards in the design industry, the German Design Award stands as a benchmark for excellence, rewarding products and concepts that redefine creativity and set new standards for innovation. This recognition further underscores FERNE's commitment to merging the legacy of traditional craftsmanship with modern, sustainable solutions that resonate with contemporary lifestyles.

## Brene

The BRENE collection draws inspiration from timeless and iconic bentwood furniture.

In the photos: Chairs and armchairs from the BRENE collection, elegantly arranged alongside other furniture pieces.

adapt to the body's shape, ensuring ultimate comfort.

In the photo: A thoughtfully curated arrangement of chairs, armchairs, chairs with armrests, and side tables graces the terrace of the Pod Dębowcem restaurant, combining comfort with style in a charming outdoor setting.