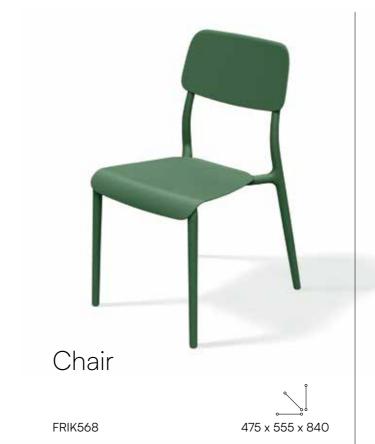

d modern solutions.

Made with precision and attention to detail, the collection is of prime quality. The RIMO furniture is functional and comfortable while retaining timeless aesthetics.

It's a sustainable and affordable alternative to traditional wooden chairs.

The collection comprises a chair, a chair with armrests, an armchair, two bar chairs of different heights, a round side table, a round high side table, coffee tables, and dining tables.



In the photos: an armchair and a low bar chair from the RIMO collection and a tall side table.



RIMO furniture is functional and comfortable, while maintaining a timeless aesthetic.

In the photos: Chairs with armrests from the RIMO collection elegantly paired with a restaurant table, complemented by high bar chairs at the bar counter.











### Rimo

The chairs from the RIMO collection are an example of a harmonious match between classic design and modern functionality.

The designers focused equally on how the chairs look and how comfortable they should be. This resulted in an original system of testing the ergonomics of the chairs and optimising their weight.

What's more, as the chairs are stackable, they can be easily rearranged and stored. Comfort and stability are ensured by the rubber chair feet.











27

structure effect

**FERNE** 



### Rimo

The bar chairs by RIMO manifest the elegance of classic design and high production quality.

They come in two heights. Their gentle shapes and delicate lines as well as light construction and refined details make them an ideal element of outdoor and indoor decors.