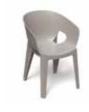

### Available comfort.

MILANE is an impressive collection of comfortable garden furniture. Its characteristics include the minimalist style, exceptional sitting comfort, and simple logistics. As monolithic forms are very popular among users, we have decided to create an entire collection in this spirit. By optimising the production process, we've made sure the collection is affordable for the wide public.

With their distinctive bends and soft shapes, all the pieces look strong and attractive, ensuring stability and durability. The single-point injection technology used in the MILANE collection created the smooth shapes of the furniture, emphasised by the satin finishing. The collection offers an array of subtle, timeless colours. MILANE comprises a chair, a chair with armrests, an armchair, and an side table that can also serve as a stool.

In the photos: a garden set featuring armchairs with a side table, as well as a single armchair from the MILANE collection.

Chair with armrests

The chairs and armchairs by MILANE are lightweight and easy to move, store, and clean.