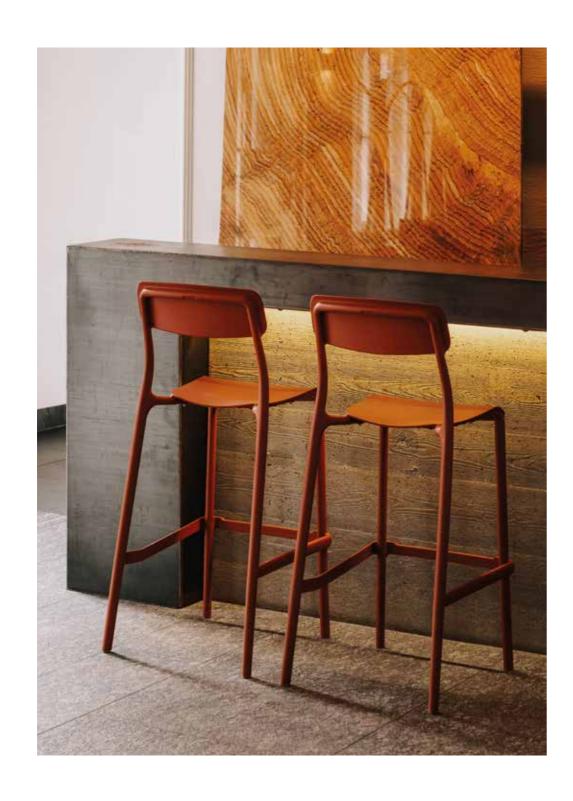

# Rimo

The RIMO collection seamlessly blends classic elegance with modern materials and functionality.

Featured in the photos: high bar chairs at a stylish counter, alongside chairs and armchairs perfectly complementing a kitchen space.

### Light classic collection.

The RIMO collection combines the elegance of classic bentwood furniture with modern design and functionality. Here, tradition meets innovation, and the classic form is paired with modern moulding methods and materials. The gentle rounded shapes that allude to Thonet's designs are coupled with stylish colours to give the furniture a delicate and fashionable look.

### Rimo

The bar chairs by RIMO manifest the elegance of classic design and high production quality.

They come in two heights. Their gentle shapes and delicate lines as well as light construction and refined details make them an ideal element of outdoor and indoor decors.