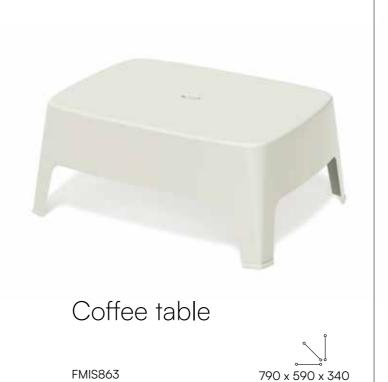

### Square coffee table

FRIS884

775 x 775 x 405

### Rimo

The square tables by RIMO are perfect for homes and gardens. They are robust, elegant, and made with care. A table like this is not only a practical piece of furniture but also an eye-pleasing touch to any kind of space. Thanks to their universal design and weather resistance, the tables will find their place on a terrace or in a garden. They bring functional elegance to every spot.