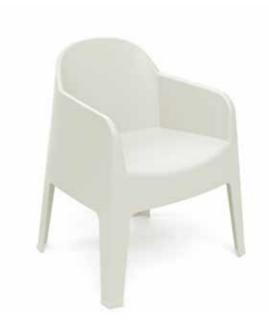

gistics. As monolithic forms are very popular among users, we have decided to create an entire collection in this spirit. By optimising the production process, we've made sure the collection is affordable for the wide public.

With their distinctive bends and soft shapes, all the pieces look strong and attractive, ensuring stability and durability. The single-point injection technology used in the MILANE collection created the smooth shapes of the furniture, emphasised by the satin finishing. The collection offers an array of subtle, timeless colours. MILANE comprises a chair, a chair with armrests, an armchair, and an side table that can also serve as a stool.



In the photos: a garden set featuring armchairs with a side table, as well as a single armchair from the MILANE collection.





Chair with armrests







The chairs and armchairs by MILANE are lightweight and easy to move, store, and clean.

This makes them functional, practical, and widely available. What's more, the chairs can be easily stacked on top of one another.



FMIK777

FMIK667

745 x 730 x 735

580 x 600 x 735















have a seat.







## Milane

The Milane collection is an ideal choice for garden design. A two-seater bench, an armchair, and a low side table will enrich your outdoor space. The side table is distinguished by its elegance and versatility, serving as a table, stool, or footrest.



FERNE



# Lottie

LOTTIE is a family of essential, stylish, and functional garden tables that perfectly complement the chairs from the Premo collection.

In the photo: Chairs from the PREMO collecti