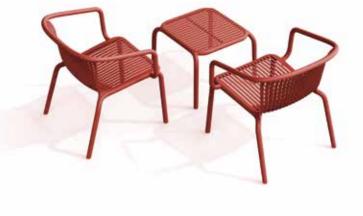

In the photo on the right: BRENE armchairs elegantly paired with a matching side table, creating a stylish and functional ensemble.

The seats and backrests of the BRENE collection are crafted from breathable slats that naturally

adapt to the body's shape, ensuring ultimate comfort.

In the photo: A thoughtfully curated arrangement of chairs, armchairs, chairs with armrests, and side tables graces the terrace of the Pod Dębowcem restaurant, combining comfort with style in a charming outdoor setting.