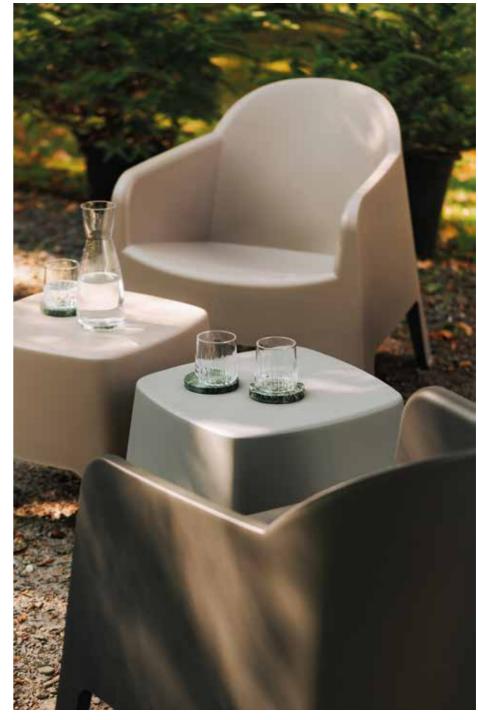

In the photo on the right: BRENE armchairs elegantly paired with a matching side table, creating a stylish and functional ensemble.

The seats and backrests of the BRENE collection are crafted from breathable slats that naturally