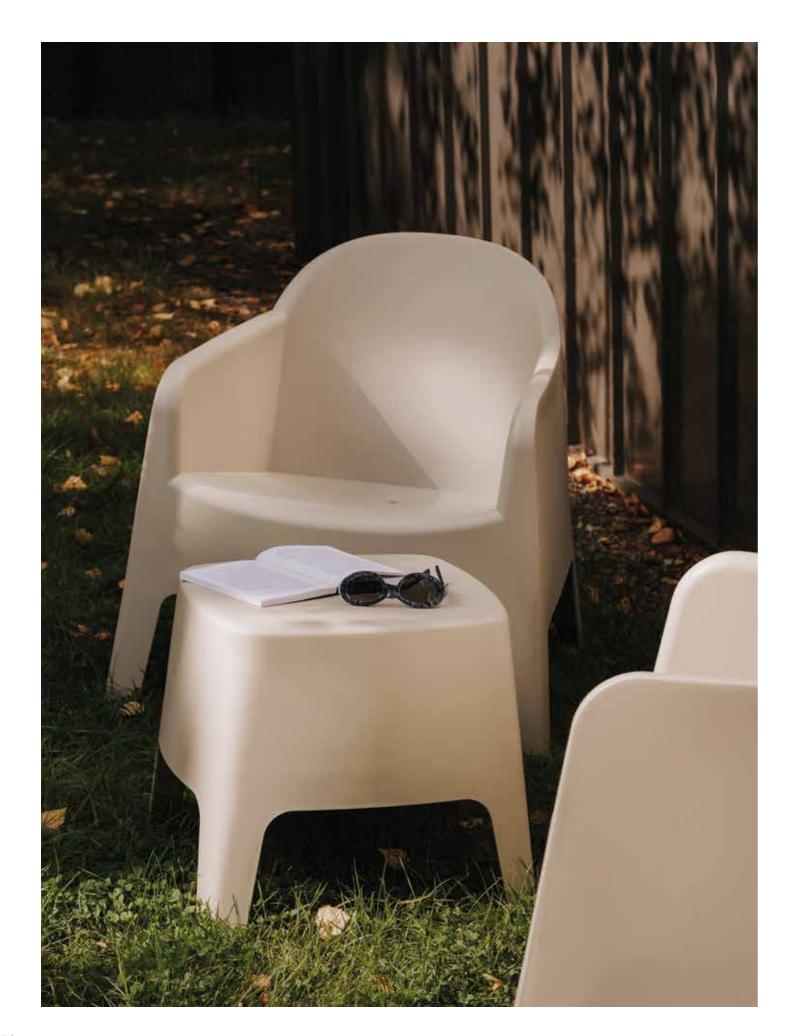

### Available comfort.

MILANE is an impressive collection of comfortable garden furniture. Its characteristics include the minimalist style, exceptional sitting comfort, and simple logistics. As monolithic forms are very popular among users, we have decided to create an entire collection in this spirit. By optimising the production process, we've made sure the collection is affordable for the wide public.

With their distinctive bends and soft shapes, all the pieces look strong and attractive, ensuring stability and durability. The single-point injection technology used in the MILANE collection created the smooth shapes of the furniture, emphasised by the satin finishing. The collection offers an array of subtle, timeless colours. MILANE comprises a chair, a chair with armrests, an armchair, and an side table that can also serve as a stool.