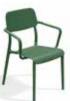

## Brene

The BRENE collection draws inspiration from timeless and iconic bentwood furniture.

In the photos: Chairs and armchairs from the BRENE collection, elegantly arranged alongside other furniture pieces.

### Timeless and light beauty.

The BRENE collection redefines design. It has been inspired by the timeless and iconic bentwood furniture which was manufactured in the region of Bielsko-Biała in the early 20th century.

When designing the furniture, we placed emphasis on human-oriented ergonomics, with the users' needs in mind. The seats and backrests are made of breathable slats and they adapt naturally to the body shape for ultimate comfort. All the items in the collection are lightweight and easy to carry. Their construction prevents water pooling, so they are hard-wearing and easy to clean as well. With its top-notch quality, durability, and timeless design, the BRENE collection is made to last. What's more, particular pieces can be stacked, which makes their storage extremely convenient. All these features mean that every element of the BRENE collection is a synonym for elegance, corresponding with the needs of the most demanding design lovers. The collection consists of a coffee table, an side table, a dining table, a chair, a chair with armrests, and an armchair.