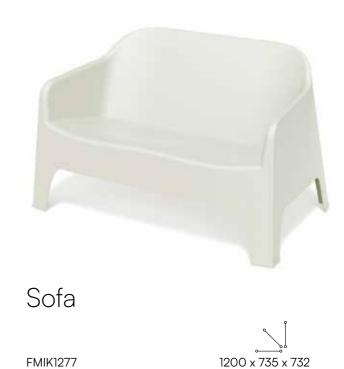

With their distinctive bends and soft shapes, all the pieces look strong and attractive, ensuring stability and durability. The single-point injection technology used in the MILANE collection created the smooth shapes of the furniture, emphasised by the satin finishing. The collection offers an array of subtle, timeless colours. MILANE comprises a chair, a chair with armrests, an armchair, and an side table that can also serve as a stool.

In the photos: a garden set featuring armchairs with a side table, as well as a single armchair from the MILANE collection.

Chair with armrests

The chairs and armchairs by MILANE are lightweight and easy to move, store, and clean.

This makes them functional, practical, and widely available. What's more, the chairs can be easily stacked on top of one another.

FMIK777

FMIK667

745 x 730 x 735

580 x 600 x 735

have a seat.

## Milane

The Milane collection is an ideal choice for garden design. A two-seater bench, an armchair, and a low side table will enrich your outdoor space. The side table is distinguished by its elegance and versatility, serving as a table, stool, or footrest.