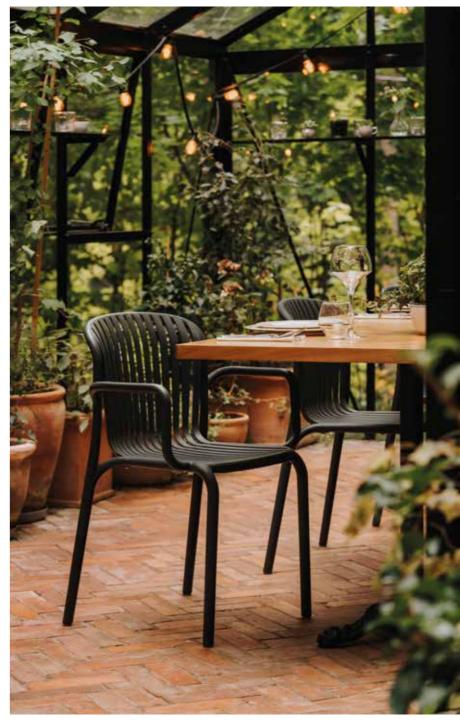

## Premo

The chairs from the PREMO collection are available in three variants and perfectly complement the LOTTIE table collection, creating a cohesive and elegant arrangement for any space, both indoors and outdoors.

In the photos: Chairs from the PREMO collection, elegantly paired with the LOTTIE dining table, creating a charming arrangement in the garden.

**Premo five**Chair with armrests

540 x 590 x 810

**Premo six**Chair with armrests