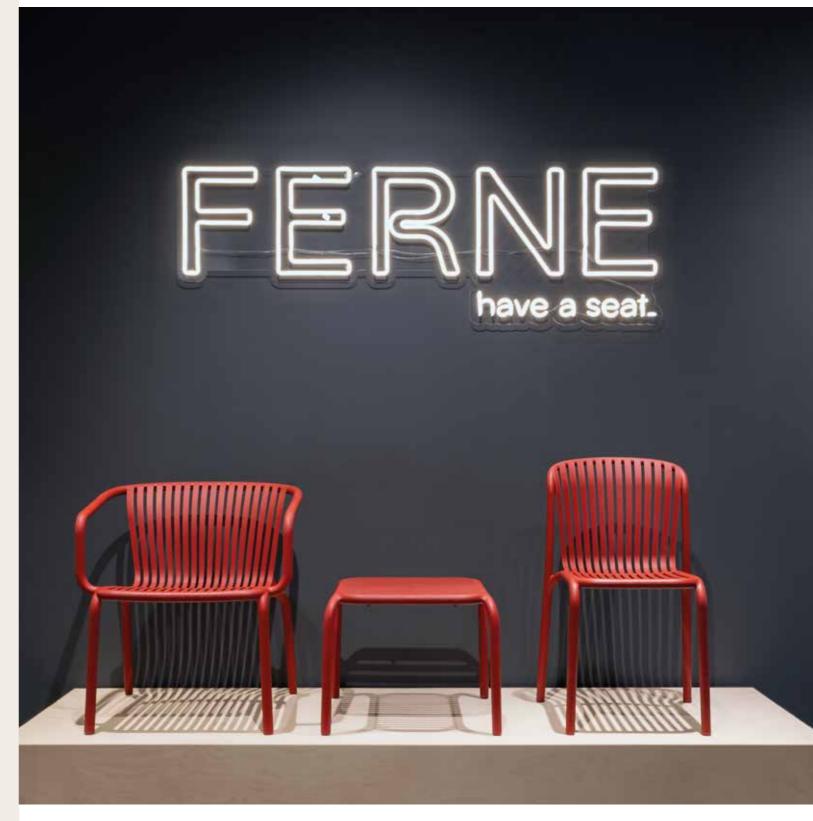

# A new brand based on over 30 years of experience.

We believe that everyone deserves to be surrounded by beauty and comfort. That's why we have created FERNE: a fresh brand of outdoor and indoor furniture, manufactured in Poland, in the heart of Europe. FERNE responds to the growing demand for furniture that is both comfortable and aesthetic. The brand is based on more than 30 years of Prosperplast's experience, offering high-quality products that are both comfortable and beautiful. Our furniture, produced in Central Europe, fits gardens, homes, and commercial spaces such as offices, cafes, and hotels.

### Brene

The seating options that form the BRENE collection are exceptionally practical and comfortable.

The triangular slats ensure airiness and comfort of sitting. The lightweight construction of the chairs makes them easy to move and store.

All the BRENE chairs are moisture-resistant and can be stacked.

They are a perfect choice for both outdoors and indoors — they will work well in any conditions that require durability and resistance.

670 x 625 x 740