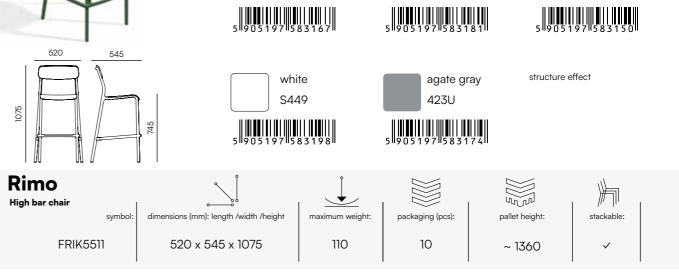

# Rimo

The RIMO collection seamlessly blends classic elegance with modern materials and functionality.

Featured in the photos: high bar chairs at a stylish counter, alongside chairs and armchairs perfectly complementing a kitchen space.

### Light classic collection.

The RIMO collection combines the elegance of classic bentwood furniture with modern design and functionality. Here, tradition meets innovation, and the classic form is paired with modern moulding methods and materials. The gentle rounded shapes that allude to Thonet's designs are coupled with stylish colours to give the furniture a delicate and fashionable look.

The smooth lines and "bent" elements create a harmonious combination of classic design and modern solutions.

Made with precision and attention to detail, the collection is of prime quality. The RIMO furniture is functional and comfortable while retaining timeless aesthetics.

It's a sustainable and affordable alternative to traditional wooden chairs.

The collection comprises a chair, a chair with armrests, an armchair, two bar chairs of different heights, a round side table, a round high side table, coffee tables, and dining tables.

In the photos: an armchair and a low bar chair from the RIMO collection and a tall side table.

RIMO furniture is functional and comfortable, while maintaining a timeless aesthetic.

In the photos: Chairs with armrests from the RIMO collection elegantly paired with a restaurant table, complemented by high bar chairs at the bar counter.

### Rimo

The chairs from the RIMO collection are an example of a harmonious match between classic design and modern functionality.

The designers focused equally on how the chairs look and how comfortable they should be. This resulted in an original system of testing the ergonomics of the chairs and optimising their weight.

What's more, as the chairs are stackable, they can be easily rearranged and stored. Comfort and stability are ensured by the rubber chair feet.

27

structure effect

**FERNE** 

### Rimo

The bar chairs by RIMO manifest the elegance of classic design and high production quality.

They come in two heights. Their gentle shapes and delicate lines as well as light construction and refined details make them an ideal element of outdoor and indoor decors.