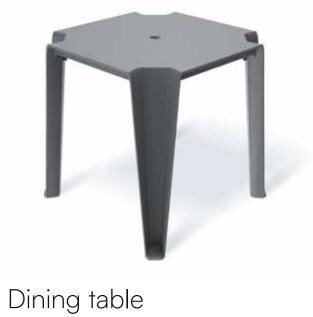

When designing the furniture, we placed emphasis on human-oriented ergonomics, with the users' needs in mind. The seats and backrests are made of breathable slats and they adapt naturally to the body shape for ultimate comfort. All the items in the collection are lightweight and easy to carry. Their construction prevents water pooling, so they are hard-wearing and easy to clean as well. With its top-notch quality, durability, and timeless design, the BRENE collection is made to last. What's more, particular pieces can be stacked, which makes their storage extremely convenient. All these features mean that every element of the BRENE collection is a synonym for elegance, corresponding with the needs of the most demanding design lovers. The collection consists of a coffee table, an side table, a dining table, a chair, a chair with armrests, and an armchair.