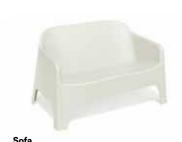

## Brene

The BRENE collection draws inspiration from timeless and iconic bentwood furniture.

In the photos: Chairs and armchairs from the BRENE collection, elegantly arranged alongside other furniture pieces.

### Timeless and light beauty.

The BRENE collection redefines design. It has been inspired by the timeless and iconic bentwood furniture which was manufactured in the region of Bielsko-Biała in the early 20th century.

The projects are marked by visual lightness and elegance, which match both modern and classic spaces. The cohesive colour palette has been carefully designed to create one-of-a-kind arrangements by freely combining pieces in different colours. All of the above makes the BRENE collection perfect for versatile uses.

When designing the furniture, we placed emphasis on human-oriented ergonomics, with the users' needs in mind. The seats and backrests are made of breathable slats and they adapt naturally to the body shape for ultimate comfort. All the items in the collection are lightweight and easy to carry. Their construction prevents water pooling, so they are hard-wearing and easy to clean as well. With its top-notch quality, durability, and timeless design, the BRENE collection is made to last. What's more, particular pieces can be stacked, which makes their storage extremely convenient. All these features mean that every element of the BRENE collection is a synonym for elegance, corresponding with the needs of the most demanding design lovers. The collection consists of a coffee table, an side table, a dining table, a chair, a chair with armrests, and an armchair.