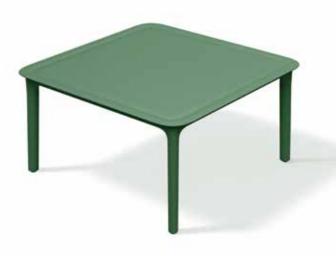

### Rimo

The square tables by RIMO are perfect for homes and gardens. They are robust, elegant, and made with care. A table like this is not only a practical piece of furniture but also an eye-pleasing touch to any kind of space. Thanks to their universal design and weather resistance, the tables will find their place on a terrace or in a garden. They bring functional elegance to every spot.

The legs for the dining table and the coffee table are packed separately and they are very easy to assemble. Transporting furniture in parts is a great way to reduce carbon foot print and improve the overall logistics.