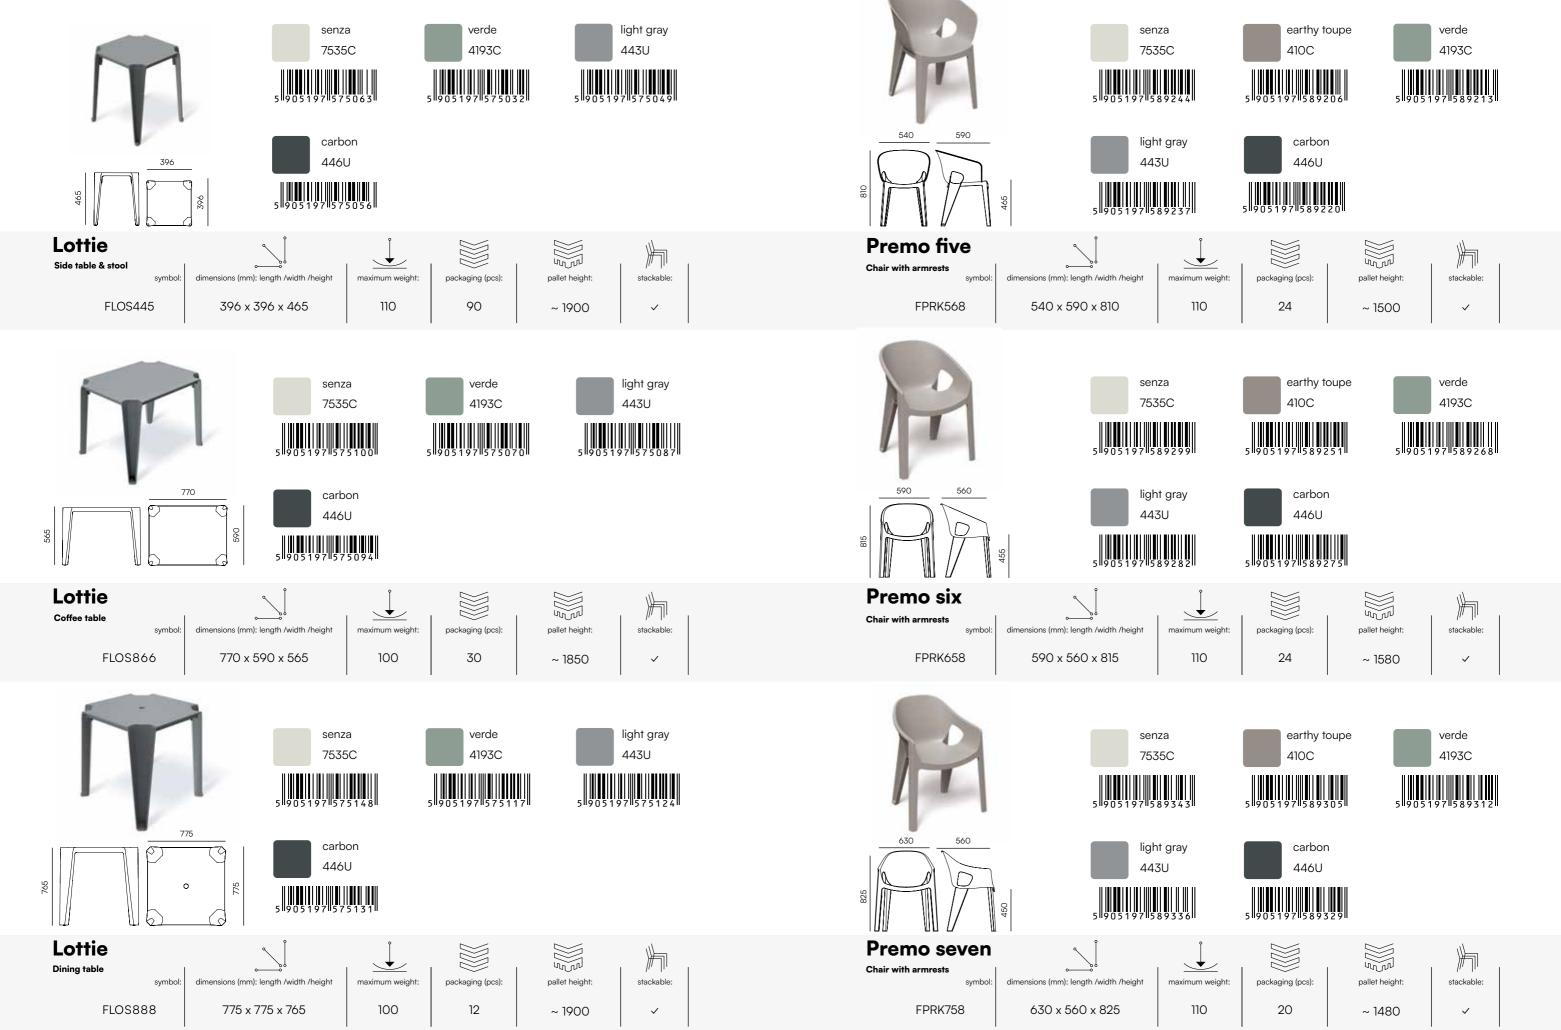

# Lottie

LOTTIE is a family of essential, stylish, and functional garden tables that perfectly complement the chairs from the Premo collection.

In the photo: Chairs from the PREMO collection paired with the LOTTIE dining table on a garden terrace.

# Perfect for interiors and gardens.

LOTTIE is a family of stylish and functional tables that will be a great fit for every type of garden or leisure space. The tables are very easy to clean, use, and store. The family comprises a dining table, a coffee table, and a side table, which can also be used as a stool.

The LOTTIE products are available in classic, neutral colours, making them easy to pair with other FERNE items. Designed to enhance both interiors and gardens, the LOTTIE tables combine versatility and elegance, adding charm to any setting.

In the photos: a side table from the LOTTIE collection paired with a home furniture set, as well as a visualization of a coffee table and a side table & stool.

Side table & stool

FLOS445

FLOS888

775 x 775 x 765

Coffee table

FLOS866

770 x 590 x 565

396 x 396 x 465

## Lottie

The tables are very easy to clean, use, and store. The collection comprises a high table, a coffee table, and a side table, which can be used as a stool.

**FERNE** 

## Premo

The chairs from the PREMO collection are available in three variants and perfectly complement the LOTTIE table collection, creating a cohesive and elegant arrangement for any space, both indoors and outdoors.

In the photos: Chairs from the PREMO collection, elegantly paired with the LOTTIE dining table, creating a charming arrangement in the garden.

**Premo five**Chair with armrests

540 x 590 x 810

**Premo six**Chair with armrests

FPRK658

590 x 560 x 815

Chair with armrests

FPRK758

FPRK568

630 x 560 x 825

### Premo

PREMO is a modern interpretation of a classic garden chair. The product comes in three variants. It's perfect for places where quick rearrangements happen on a daily basis: the chairs can be easily moved in, out, and around, and they are convenient to store.

The PREMO chair is an attractive and functional solution for every balcony, garden, and stylish cafe. It has been carefully designed also in terms of colour and form.

7535C