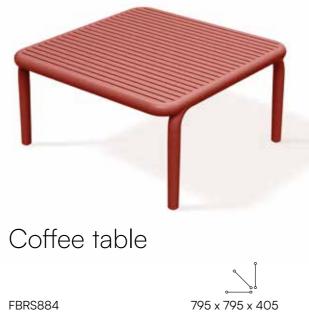

When designing the furniture, we placed emphasis on human-oriented ergonomics, with the users' needs in mind. The seats and backrests are made of breathable slats and they adapt naturally to the body shape for ultimate comfort. All the items in the collection are lightweight and easy to carry. Their construction prevents water pooling, so they are hard-wearing and easy to clean as well. With its top-notch quality, durability, and timeless design, the BRENE collection is made to last. What's more, particular pieces can be stacked, which makes their storage extremely convenient. All these features mean that every element of the BRENE collection is a synonym for elegance, corresponding with the needs of the most demanding design lovers. The collection consists of a coffee table, an side table, a dining table, a chair, a chair with armrests, and an armchair.