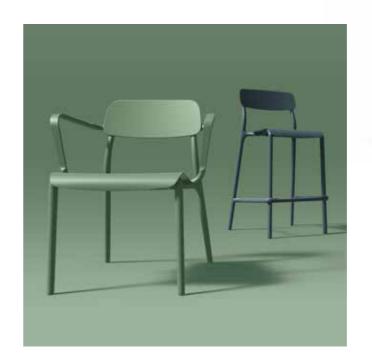

# Rimo

The RIMO collection seamlessly blends classic elegance with modern materials and functionality.

Featured in the photos: high bar chairs at a stylish counter, alongside chairs and armchairs perfectly complementing a kitchen space.

### Light classic collection.

The RIMO collection combines the elegance of classic bentwood furniture with modern design and functionality. Here, tradition meets innovation, and the classic form is paired with modern moulding methods and materials. The gentle rounded shapes that allude to Thonet's designs are coupled with stylish colours to give the furniture a delicate and fashionable look.

### Rimo

The bar chairs by RIMO manifest the elegance of classic design and high production quality.

They come in two heights. Their gentle shapes and delicate lines as well as light construction and refined details make them an ideal element of outdoor and indoor decors.