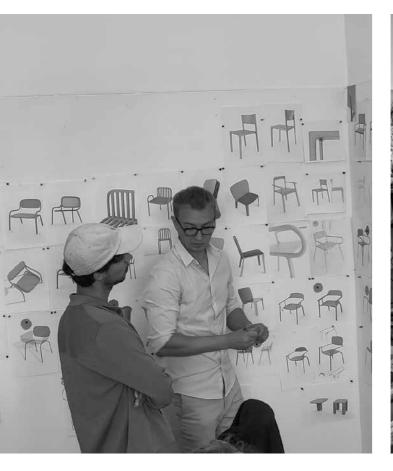

### Rimo

The chairs from the RIMO collection are an example of a harmonious match between classic design and modern functionality.

The designers focused equally on how the chairs look and how comfortable they should be. This resulted in an original system of testing the ergonomics of the chairs and optimising their weight.