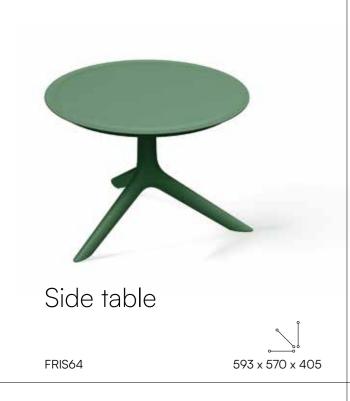

When designing the furniture, we placed emphasis on human-oriented ergonomics, with the users' needs in mind. The seats and backrests are made of breathable slats and they adapt naturally to the body shape for ultimate comfort. All the items in the collection are lightweight and easy to carry. Their construction prevents water pooling, so they are hard-wearing and easy to clean as well. With its top-notch quality, durability, and timeless design, the BRENE collection is made to last. What's more, particular pieces can be stacked, which makes their storage extremely convenient. All these features mean that every element of the BRENE collection is a synonym for elegance, corresponding with the needs of the most demanding design lovers. The collection consists of a coffee table, an side table, a dining table, a chair, a chair with armrests, and an armchair.

In the photo on the right: BRENE armchairs elegantly paired with a matching side table, creating a stylish and functional ensemble.

The seats and backrests of the BRENE collection are crafted from breathable slats that naturally