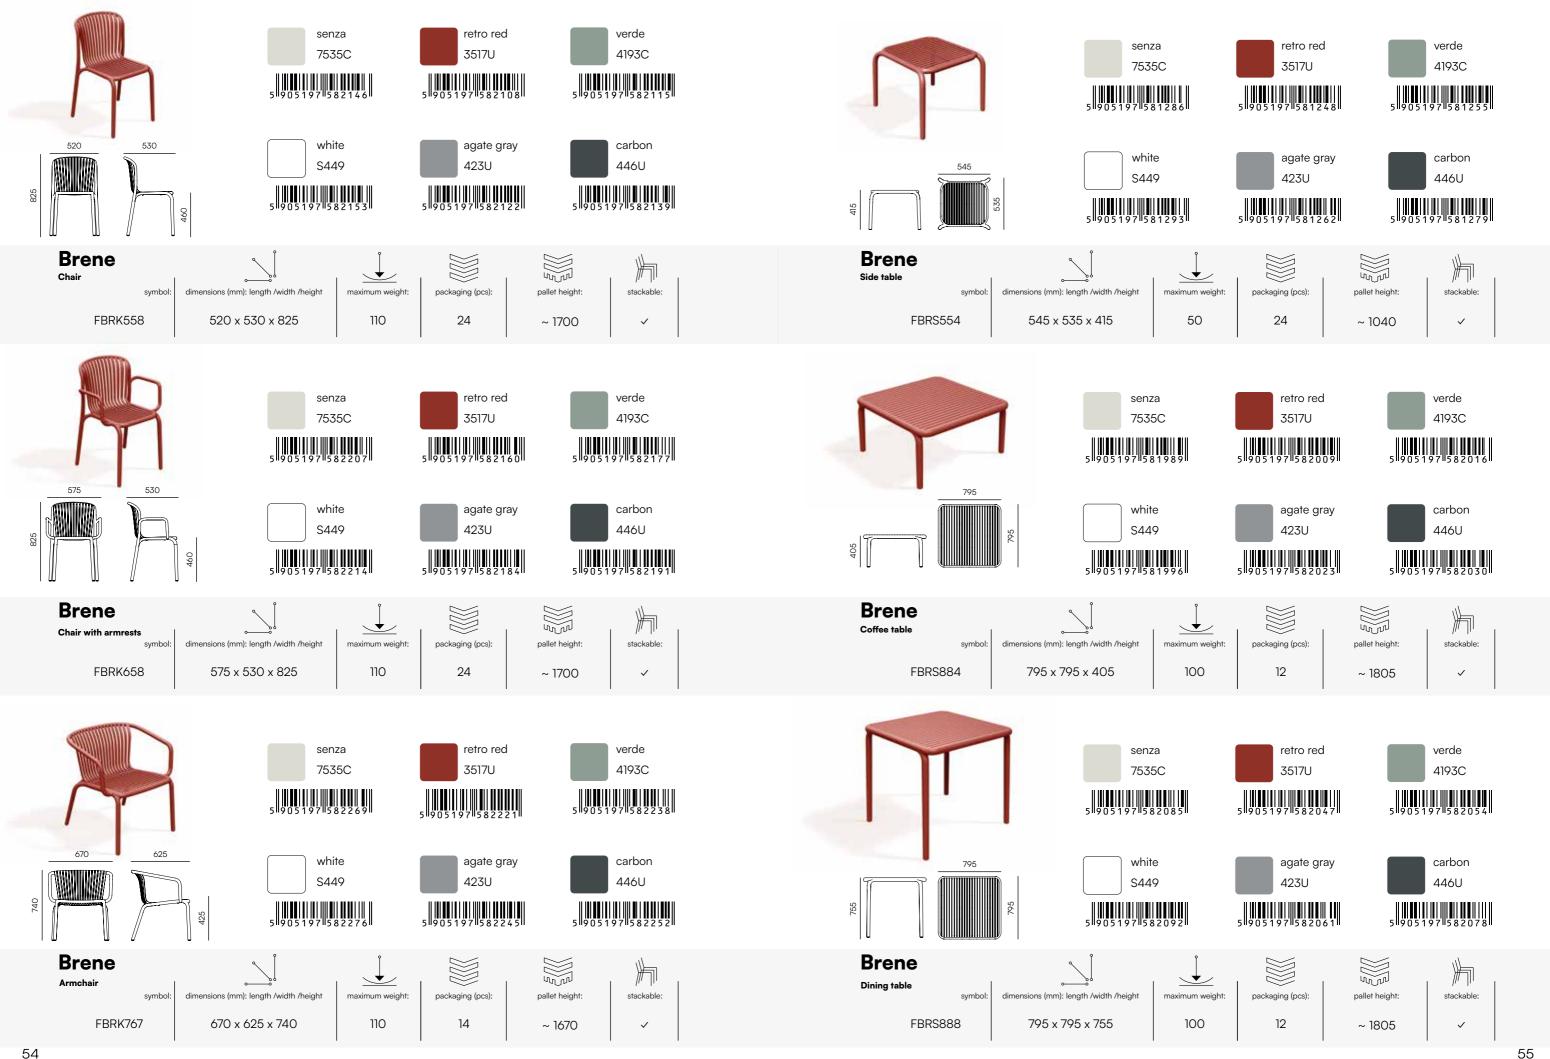

## Brene

The BRENE collection draws inspiration from timeless and iconic bentwood furniture.

In the photos: Chairs and armchairs from the BRENE collection, elegantly arranged alongside other furniture pieces.

### Timeless and light beauty.

The BRENE collection redefines design. It has been inspired by the timeless and iconic bentwood furniture which was manufactured in the region of Bielsko-Biała in the early 20th century.

The projects are marked by visual lightness and elegance, which match both modern and classic spaces. The cohesive colour palette has been carefully designed to create one-of-a-kind arrangements by freely combining pieces in different colours. All of the above makes the BRENE collection perfect for versatile uses.

When designing the furniture, we placed emphasis on human-oriented ergonomics, with the users' needs in mind. The seats and backrests are made of breathable slats and they adapt naturally to the body shape for ultimate comfort. All the items in the collection are lightweight and easy to carry. Their construction prevents water pooling, so they are hard-wearing and easy to clean as well. With its top-notch quality, durability, and timeless design, the BRENE collection is made to last. What's more, particular pieces can be stacked, which makes their storage extremely convenient. All these features mean that every element of the BRENE collection is a synonym for elegance, corresponding with the needs of the most demanding design lovers. The collection consists of a coffee table, an side table, a dining table, a chair, a chair with armrests, and an armchair.

Chair

FBRK558

FBRK767

Chair with armrests

FBRK658

575 x 530 x 825

### Brene

The seating options that form the BRENE collection are exceptionally practical and comfortable.

The triangular slats ensure airiness and comfort of sitting. The lightweight construction of the chairs makes them easy to move and store.

All the BRENE chairs are moisture-resistant and can be stacked.

They are a perfect choice for both outdoors and indoors — they will work well in any conditions that require durability and resistance.

670 x 625 x 740