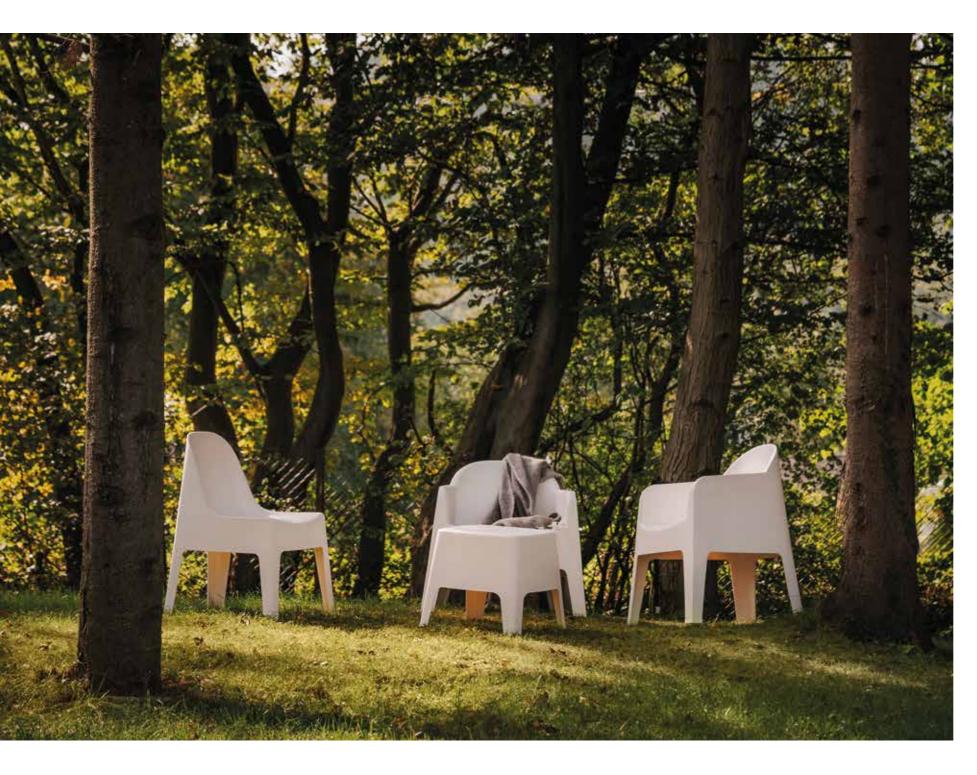

## Brene

The BRENE collection draws inspiration from timeless and iconic bentwood furniture.

In the photos: Chairs and armchairs from the BRENE collection, elegantly arranged alongside other furniture pieces.

adapt to the body's shape, ensuring ultimate comfort.

In the photo: A thoughtfully curated arrangement of chairs, armchairs, chairs with armrests, and side tables graces the terrace of the Pod Dębowcem restaurant, combining comfort with style in a charming outdoor setting.