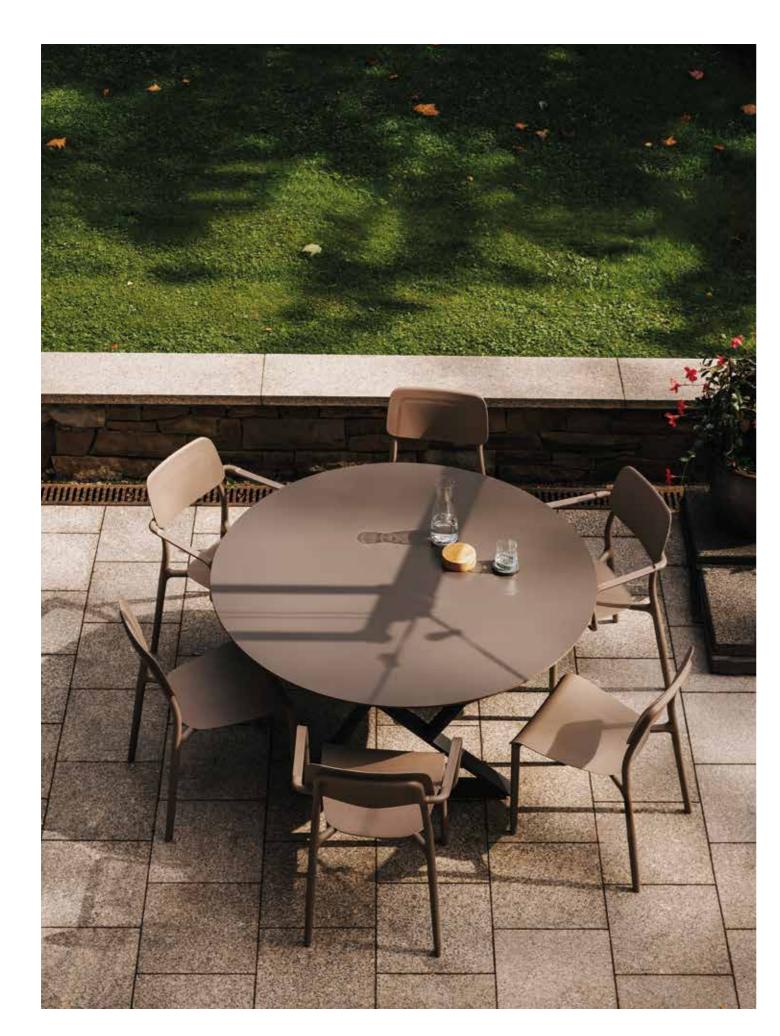

adapt to the body's shape, ensuring ultimate comfort.

In the photo: A thoughtfully curated arrangement of chairs, armchairs, chairs with armrests, and side tables graces the terrace of the Pod Dębowcem restaurant, combining comfort with style in a charming outdoor setting.