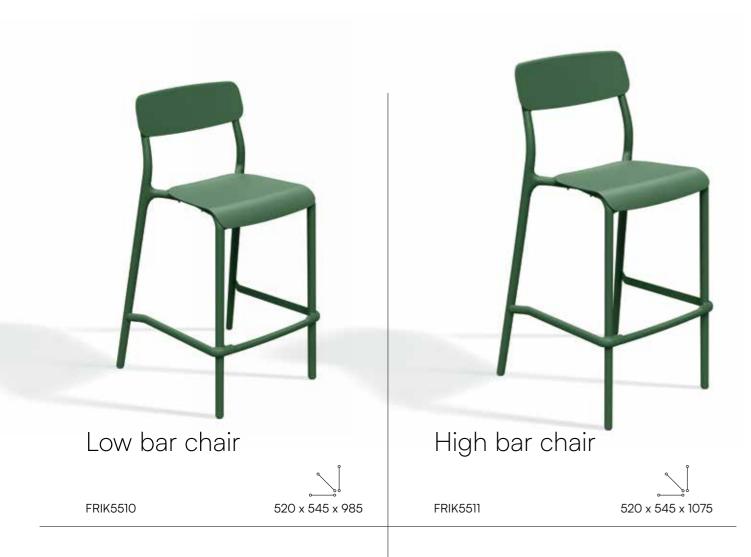

### Rimo

The bar chairs by RIMO manifest the elegance of classic design and high production quality.

They come in two heights. Their gentle shapes and delicate lines as well as light construction and refined details make them an ideal element of outdoor and indoor decors.

In the photos: an armchair and a low bar chair from the RIMO collection and a tall side table.

RIMO furniture is functional and comfortable, while maintaining a timeless aesthetic.

In the photos: Chairs with armrests from the RIMO collection elegantly paired with a restaurant table, complemented by high bar chairs at the bar counter.