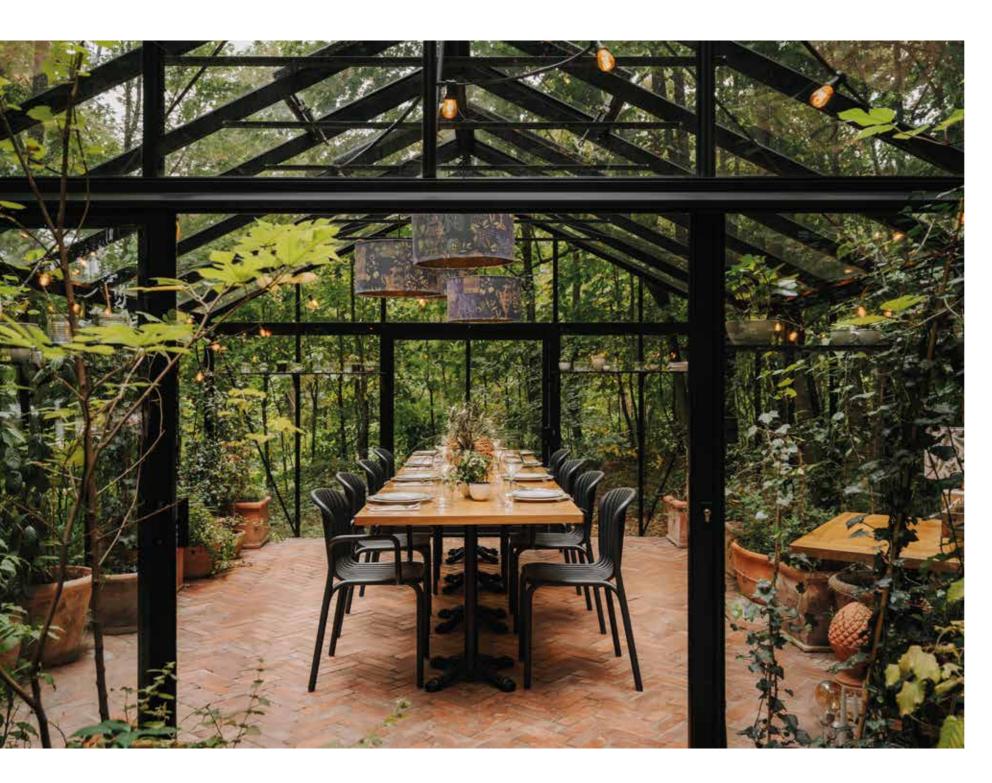

## Premo

The chairs from the PREMO collection are available in three variants and perfectly complement the LOTTIE table collection, creating a cohesive and elegant arrangement for any space, both indoors and outdoors.

In the photos: Chairs from the PREMO collection, elegantly paired with the LOTTIE dining table, creating a charming arrangement in the garden.

**Premo five**Chair with armrests

540 x 590 x 810

**Premo six**Chair with armrests