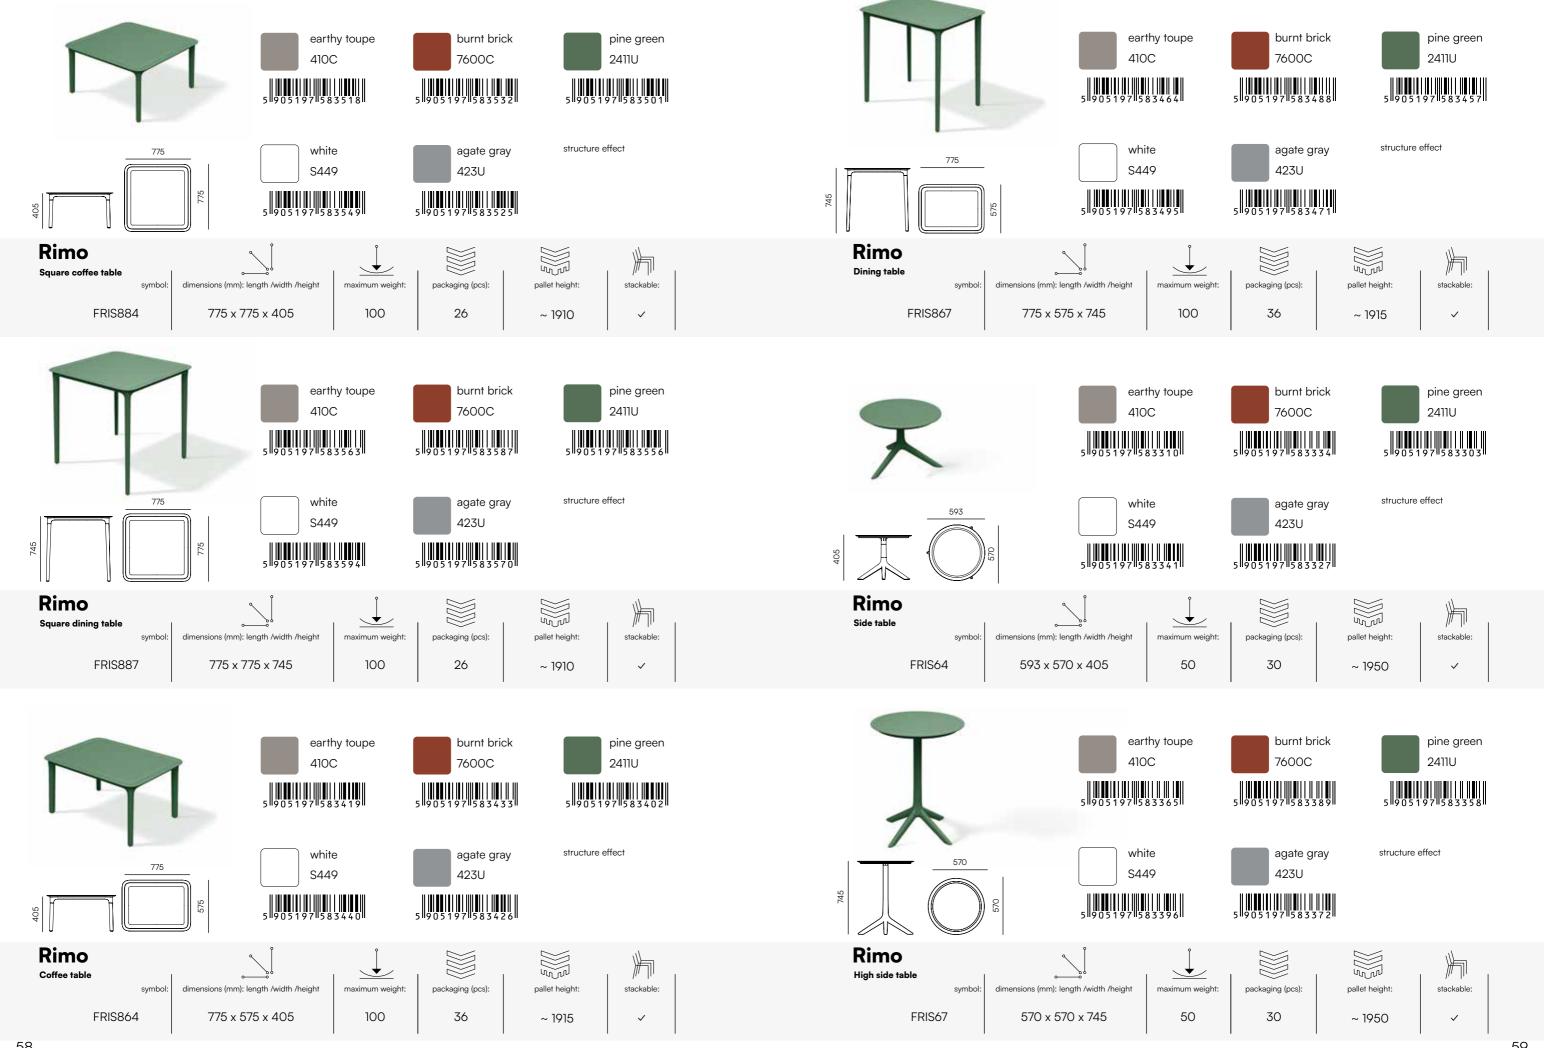

# Rimo

The RIMO collection seamlessly blends classic elegance with modern materials and functionality.

Featured in the photos: high bar chairs at a stylish counter, alongside chairs and armchairs perfectly complementing a kitchen space.

### Light classic collection.

The RIMO collection combines the elegance of classic bentwood furniture with modern design and functionality. Here, tradition meets innovation, and the classic form is paired with modern moulding methods and materials. The gentle rounded shapes that allude to Thonet's designs are coupled with stylish colours to give the furniture a delicate and fashionable look.

The smooth lines and "bent" elements create a harmonious combination of classic design and modern solutions.

Made with precision and attention to detail, the collection is of prime quality. The RIMO furniture is functional and comfortable while retaining timeless aesthetics.

It's a sustainable and affordable alternative to traditional wooden chairs.

The collection comprises a chair, a chair with armrests, an armchair, two bar chairs of different heights, a round side table, a round high side table, coffee tables, and dining tables.

### Rimo

The square tables by RIMO are perfect for homes and gardens. They are robust, elegant, and made with care. A table like this is not only a practical piece of furniture but also an eye-pleasing touch to any kind of space. Thanks to their universal design and weather resistance, the tables will find their place on a terrace or in a garden. They bring functional elegance to every spot.

The legs for the dining table and the coffee table are packed separately and they are very easy to assemble. Transporting furniture in parts is a great way to reduce carbon foot print and improve the overall logistics.

### Rimo

The rectangular tables by RIMO are perfect for homes and gardens. They are robust, elegant, and made with care. A table like this is not only a practical piece of furniture but also an eye-pleasing touch to any kind of space. Thanks to their universal design and weather resistance, the tables will find their place on a terrace or in a garden. They bring functional elegance to every spot.

### Rimo

The round tables by RIMO are a perfect match for gardens and home interiors, cafes, and leisure spaces. With their elegant design, solid construction, and universal nature, the tables are a great addition to any arrangement.

The legs are packed separately and they are very easy to assemble. Transporting furniture in parts is a great way to reduce carbon foot print and improve the overall logistics.

structure effect