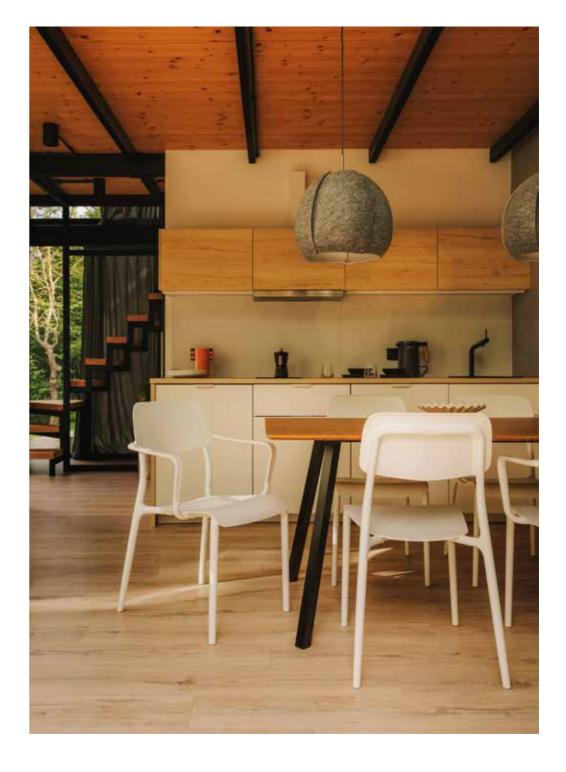

## Brene

The BRENE collection draws inspiration from timeless and iconic bentwood furniture.

In the photos: Chairs and armchairs from the BRENE collection, elegantly arranged alongside other furniture pieces.

### Timeless and light beauty.

The BRENE collection redefines design. It has been inspired by the timeless and iconic bentwood furniture which was manufactured in the region of Bielsko-Biała in the early 20th century.

The projects are marked by visual lightness and elegance, which match both modern and classic spaces. The cohesive colour palette has been carefully designed to create one-of-a-kind arrangements by freely combining pieces in different colours. All of the above makes the BRENE collection perfect for versatile uses.

When designing the furniture, we placed emphasis on human-oriented ergonomics, with the users' needs in mind. The seats and backrests are made of breathable slats and they adapt naturally to the body shape for ultimate comfort. All the items in the collection are lightweight and easy to carry. Their construction prevents water pooling, so they are hard-wearing and easy to clean as well. With its top-notch quality, durability, and timeless design, the BRENE collection is made to last. What's more, particular pieces can be stacked, which makes their storage extremely convenient. All these features mean that every element of the BRENE collection is a synonym for elegance, corresponding with the needs of the most demanding design lovers. The collection consists of a coffee table, an side table, a dining table, a chair, a chair with armrests, and an armchair.