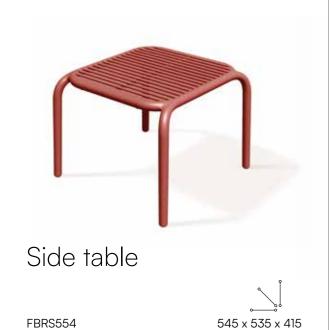

When designing the furniture, we placed emphasis on human-oriented ergonomics, with the users' needs in mind. The seats and backrests are made of breathable slats and they adapt naturally to the body shape for ultimate comfort. All the items in the collection are lightweight and easy to carry. Their construction prevents water pooling, so they are hard-wearing and easy to clean as well. With its top-notch quality, durability, and timeless design, the BRENE collection is made to last. What's more, particular pieces can be stacked, which makes their storage extremely convenient. All these features mean that every element of the BRENE collection is a synonym for elegance, corresponding with the needs of the most demanding design lovers. The collection consists of a coffee table, an side table, a dining table, a chair, a chair with armrests, and an armchair.

In the photo on the right: BRENE armchairs elegantly paired with a matching side table, creating a stylish and functional ensemble.

The seats and backrests of the BRENE collection are crafted from breathable slats that naturally