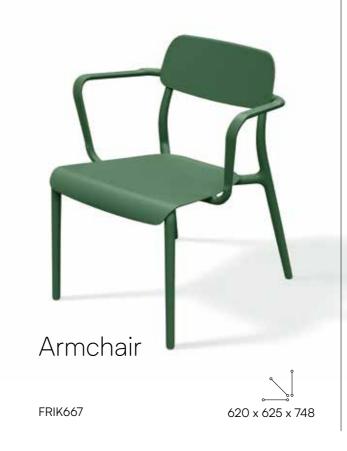

With their distinctive bends and soft shapes, all the pieces look strong and attractive, ensuring stability and durability. The single-point injection technology used in the MILANE collection created the smooth shapes of the furniture, emphasised by the satin finishing. The collection offers an array of subtle, timeless colours. MILANE comprises a chair, a chair with armrests, an armchair, and an side table that can also serve as a stool.

In the photos: a garden set featuring armchairs with a side table, as well as a single armchair from the MILANE collection.

Chair with armrests

The chairs and armchairs by MILANE are lightweight and easy to move, store, and clean.

This makes them functional, practical, and widely available. What's more, the chairs can be easily stacked on top of one another.

FMIK777

FMIK667

745 x 730 x 735

580 x 600 x 735

have a seat.