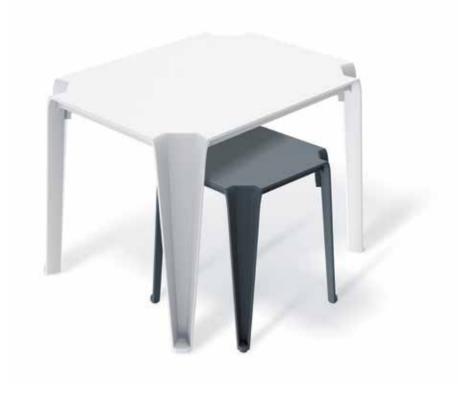

When designing the furniture, we placed emphasis on human-oriented ergonomics, with the users' needs in mind. The seats and backrests are made of breathable slats and they adapt naturally to the body shape for ultimate comfort. All the items in the collection are lightweight and easy to carry. Their construction prevents water pooling, so they are hard-wearing and easy to clean as well. With its top-notch quality, durability, and timeless design, the BRENE collection is made to last. What's more, particular pieces can be stacked, which makes their storage extremely convenient. All these features mean that every element of the BRENE collection is a synonym for elegance, corresponding with the needs of the most demanding design lovers. The collection consists of a coffee table, an side table, a dining table, a chair, a chair with armrests, and an armchair.

All the BRENE chairs are moisture-resistant and can be stacked.

They are a perfect choice for both outdoors and indoors — they will work well in any conditions that require durability and resistance.

670 x 625 x 740