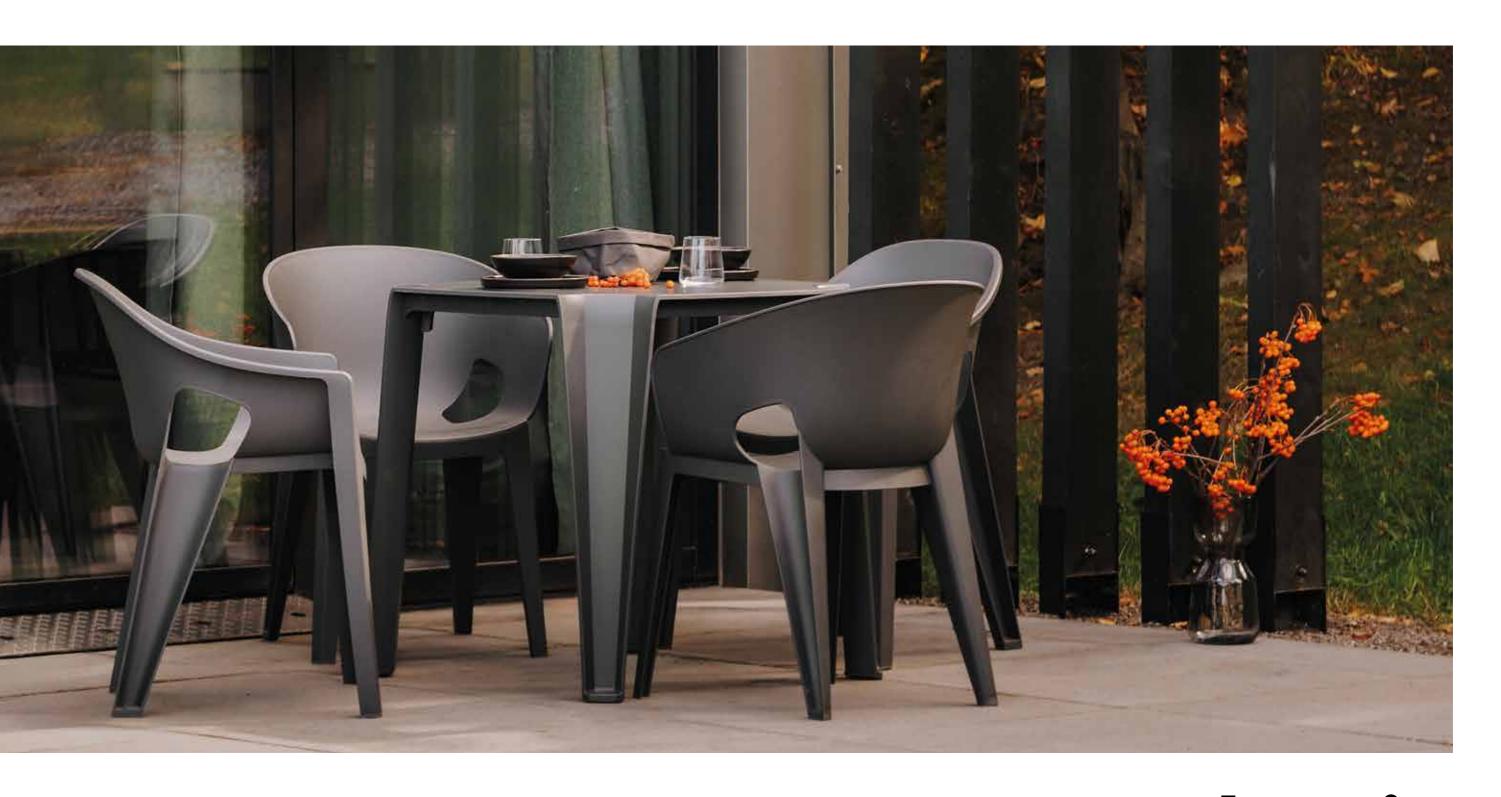

# Rimo

The RIMO collection seamlessly blends classic elegance with modern materials and functionality.

Featured in the photos: high bar chairs at a stylish counter, alongside chairs and armchairs perfectly complementing a kitchen space.

### Light classic collection.

The RIMO collection combines the elegance of classic bentwood furniture with modern design and functionality. Here, tradition meets innovation, and the classic form is paired with modern moulding methods and materials. The gentle rounded shapes that allude to Thonet's designs are coupled with stylish colours to give the furniture a delicate and fashionable look.

In the photos: an armchair and a low bar chair from the RIMO collection and a tall side table.

RIMO furniture is functional and comfortable, while maintaining a timeless aesthetic.

In the photos: Chairs with armrests from the RIMO collection elegantly paired with a restaurant table, complemented by high bar chairs at the bar counter.