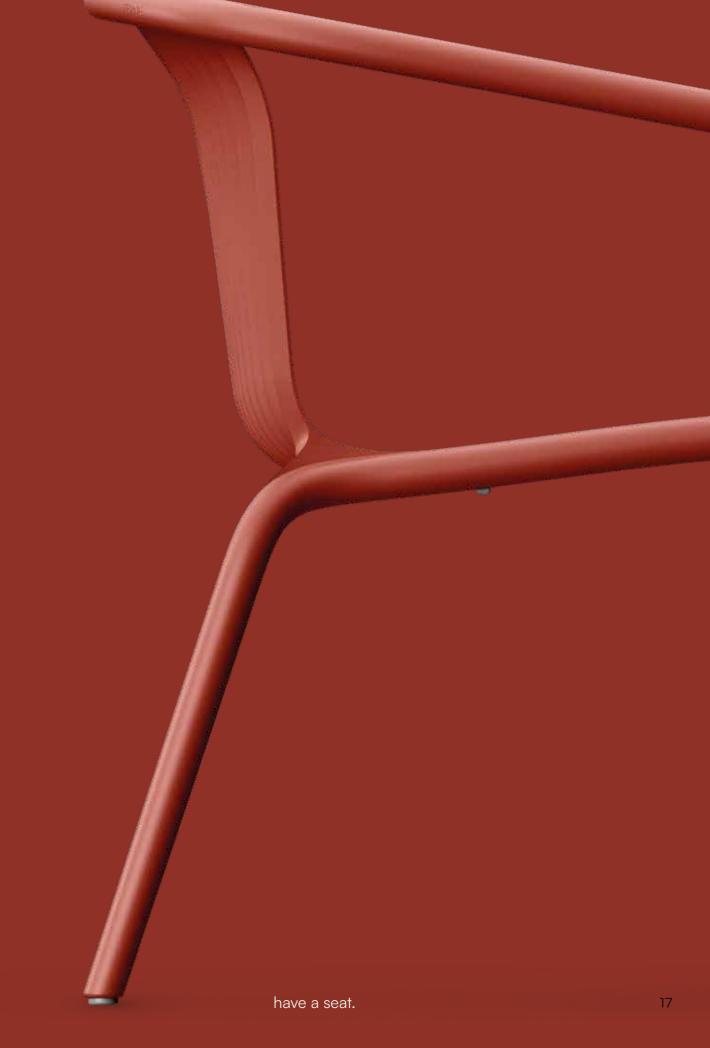

## Brene

The BRENE collection draws inspiration from timeless and iconic bentwood furniture.

In the photos: Chairs and armchairs from the BRENE collection, elegantly arranged alongside other furniture pieces.

### Timeless and light beauty.

The BRENE collection redefines design. It has been inspired by the timeless and iconic bentwood furniture which was manufactured in the region of Bielsko-Biała in the early 20th century.

The projects are marked by visual lightness and elegance, which match both modern and classic spaces. The cohesive colour palette has been carefully designed to create one-of-a-kind arrangements by freely combining pieces in different colours. All of the above makes the BRENE collection perfect for versatile uses.

When designing the furniture, we placed emphasis on human-oriented ergonomics, with the users' needs in mind. The seats and backrests are made of breathable slats and they adapt naturally to the body shape for ultimate comfort. All the items in the collection are lightweight and easy to carry. Their construction prevents water pooling, so they are hard-wearing and easy to clean as well. With its top-notch quality, durability, and timeless design, the BRENE collection is made to last. What's more, particular pieces can be stacked, which makes their storage extremely convenient. All these features mean that every element of the BRENE collection is a synonym for elegance, corresponding with the needs of the most demanding design lovers. The collection consists of a coffee table, an side table, a dining table, a chair, a chair with armrests, and an armchair.