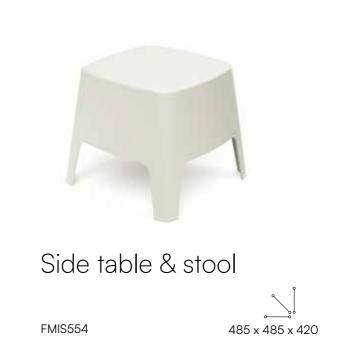

With their distinctive bends and soft shapes, all the pieces look strong and attractive, ensuring stability and durability. The single-point injection technology used in the MILANE collection created the smooth shapes of the furniture, emphasised by the satin finishing. The collection offers an array of subtle, timeless colours. MILANE comprises a chair, a chair with armrests, an armchair, and an side table that can also serve as a stool.

## Milane

The Milane collection is an ideal choice for garden design. A two-seater bench, an armchair, and a low side table will enrich your outdoor space. The side table is distinguished by its elegance and versatility, serving as a table, stool, or footrest.

In the photos: a side table from the LOTTIE collection paired with a home furniture set, as well as a visualization of a coffee table and a side table & stool.

Side table & stool

FLOS445

FLOS888

775 x 775 x 765