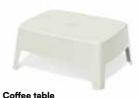

# Perfect for interiors and gardens.

LOTTIE is a family of stylish and functional tables that will be a great fit for every type of garden or leisure space. The tables are very easy to clean, use, and store. The family comprises a dining table, a coffee table, and a side table, which can also be used as a stool.

The LOTTIE products are available in classic, neutral colours, making them easy to pair with other FERNE items. Designed to enhance both interiors and gardens, the LOTTIE tables combine versatility and elegance, adding charm to any setting.

In the photos: a side table from the LOTTIE collection paired with a home furniture set, as well as a visualization of a coffee table and a side table & stool.

Side table & stool

FLOS445

FLOS888

775 x 775 x 765

Coffee table

FLOS866

770 x 590 x 565

396 x 396 x 465