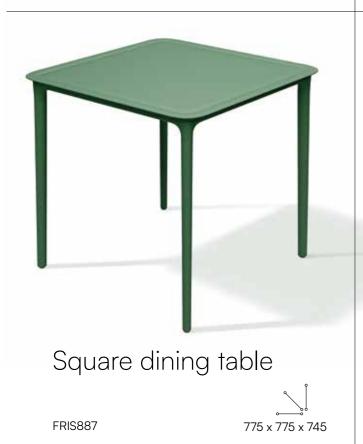

### Rimo

The square tables by RIMO are perfect for homes and gardens. They are robust, elegant, and made with care. A table like this is not only a practical piece of furniture but also an eye-pleasing touch to any kind of space. Thanks to their universal design and weather resistance, the tables will find their place on a terrace or in a garden. They bring functional elegance to every spot.

The legs for the dining table and the coffee table are packed separately and they are very easy to assemble. Transporting furniture in parts is a great way to reduce carbon foot print and improve the overall logistics.