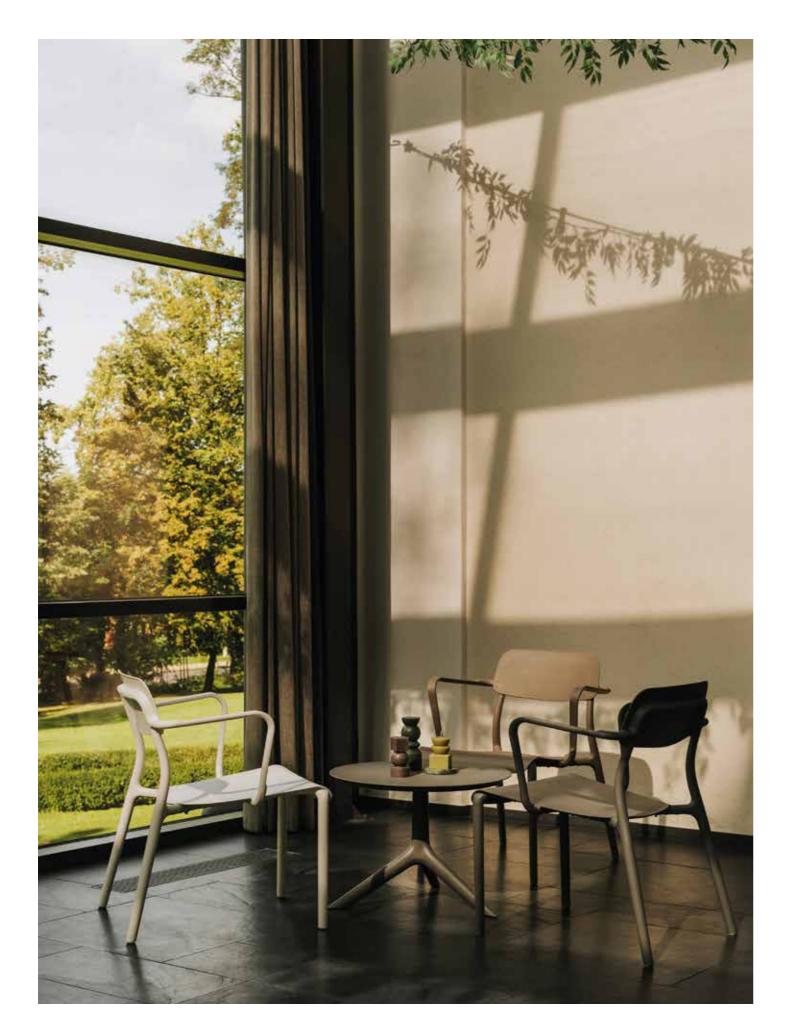

# Rimo

The RIMO collection seamlessly blends classic elegance with modern materials and functionality.

Featured in the photos: high bar chairs at a stylish counter, alongside chairs and armchairs perfectly complementing a kitchen space.

In the photos: an armchair and a low bar chair from the RIMO collection and a tall side table.

RIMO furniture is functional and comfortable, while maintaining a timeless aesthetic.

In the photos: Chairs with armrests from the RIMO collection elegantly paired with a restaurant table, complemented by high bar chairs at the bar counter.