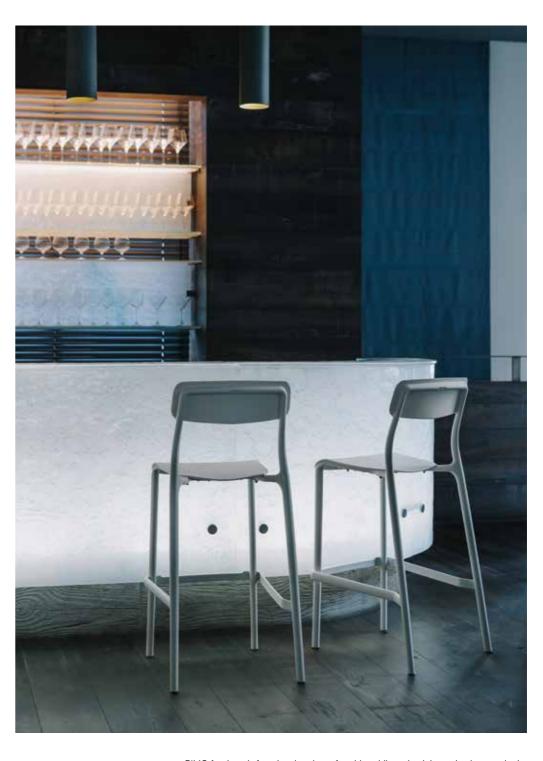

# Rimo

The RIMO collection seamlessly blends classic elegance with modern materials and functionality.

Featured in the photos: high bar chairs at a stylish counter, alongside chairs and armchairs perfectly complementing a kitchen space.

### Rimo

The bar chairs by RIMO manifest the elegance of classic design and high production quality.

They come in two heights. Their gentle shapes and delicate lines as well as light construction and refined details make them an ideal element of outdoor and indoor decors.