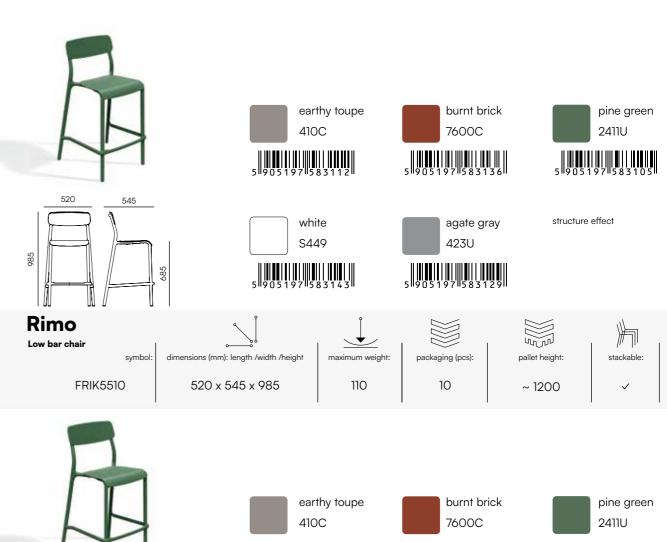

# Rimo

The RIMO collection seamlessly blends classic elegance with modern materials and functionality.

Featured in the photos: high bar chairs at a stylish counter, alongside chairs and armchairs perfectly complementing a kitchen space.

### Light classic collection.

The RIMO collection combines the elegance of classic bentwood furniture with modern design and functionality. Here, tradition meets innovation, and the classic form is paired with modern moulding methods and materials. The gentle rounded shapes that allude to Thonet's designs are coupled with stylish colours to give the furniture a delicate and fashionable look.

The smooth lines and "bent" elements create a harmonious combination of classic design and modern solutions.

Made with precision and attention to detail, the collection is of prime quality. The RIMO furniture is functional and comfortable while retaining timeless aesthetics.

It's a sustainable and affordable alternative to traditional wooden chairs.

The collection comprises a chair, a chair with armrests, an armchair, two bar chairs of different heights, a round side table, a round high side table, coffee tables, and dining tables.

In the photos: an armchair and a low bar chair from the RIMO collection and a tall side table.

RIMO furniture is functional and comfortable, while maintaining a timeless aesthetic.

In the photos: Chairs with armrests from the RIMO collection elegantly paired with a restaurant table, complemented by high bar chairs at the bar counter.

### Rimo

The chairs from the RIMO collection are an example of a harmonious match between classic design and modern functionality.

The designers focused equally on how the chairs look and how comfortable they should be. This resulted in an original system of testing the ergonomics of the chairs and optimising their weight.

What's more, as the chairs are stackable, they can be easily rearranged and stored. Comfort and stability are ensured by the rubber chair feet.

27

structure effect

**FERNE** 

### Rimo

The bar chairs by RIMO manifest the elegance of classic design and high production quality.

They come in two heights. Their gentle shapes and delicate lines as well as light construction and refined details make them an ideal element of outdoor and indoor decors.