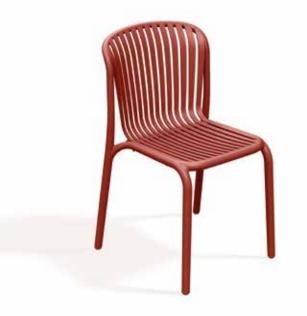

### Brene

The seating options that form the BRENE collection are exceptionally practical and comfortable.

The triangular slats ensure airiness and comfort of sitting. The lightweight construction of the chairs makes them easy to move and store.

All the BRENE chairs are moisture-resistant and can be stacked.

They are a perfect choice for both outdoors and indoors — they will work well in any conditions that require durability and resistance.

670 x 625 x 740