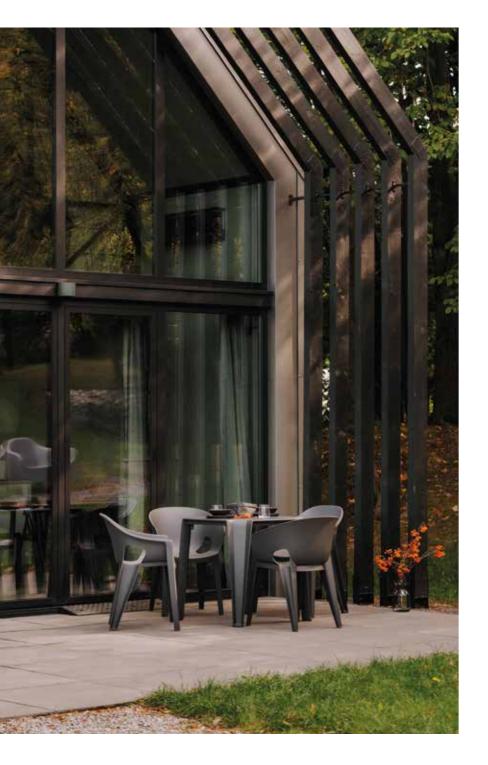

## Brene

The BRENE collection draws inspiration from timeless and iconic bentwood furniture.

In the photos: Chairs and armchairs from the BRENE collection, elegantly arranged alongside other furniture pieces.

### Timeless and light beauty.

The BRENE collection redefines design. It has been inspired by the timeless and iconic bentwood furniture which was manufactured in the region of Bielsko-Biała in the early 20th century.

The projects are marked by visual lightness and elegance, which match both modern and classic spaces. The cohesive colour palette has been carefully designed to create one-of-a-kind arrangements by freely combining pieces in different colours. All of the above makes the BRENE collection perfect for versatile uses.

When designing the furniture, we placed emphasis on human-oriented ergonomics, with the users' needs in mind. The seats and backrests are made of breathable slats and they adapt naturally to the body shape for ultimate comfort. All the items in the collection are lightweight and easy to carry. Their construction prevents water pooling, so they are hard-wearing and easy to clean as well. With its top-notch quality, durability, and timeless design, the BRENE collection is made to last. What's more, particular pieces can be stacked, which makes their storage extremely convenient. All these features mean that every element of the BRENE collection is a synonym for elegance, corresponding with the needs of the most demanding design lovers. The collection consists of a coffee table, an side table, a dining table, a chair, a chair with armrests, and an armchair.