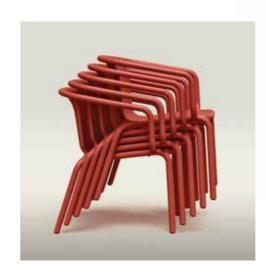

The lightweight construction of the BRENE collection ensures that all items are easy to move and store.

In the photo: BRENE armchairs showcased in a dynamic logistics environment, highlighting their versatility and adaptability.

### Brene

The seating options that form the BRENE collection are exceptionally practical and comfortable.

The triangular slats ensure airiness and comfort of sitting. The lightweight construction of the chairs makes them easy to move and store.

All the BRENE chairs are moisture-resistant and can be stacked.

They are a perfect choice for both outdoors and indoors — they will work well in any conditions that require durability and resistance.

670 x 625 x 740