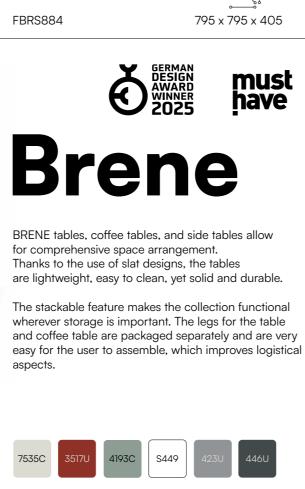

### Redefining excellence.

The Brene Collection by FERNE has been honored with the prestigious German Design Award 2025, recognizing its innovative design, exceptional functionality, and timeless aesthetic. This esteemed accolade, presented by the German Design Council, celebrates outstanding contributions to the field of design and highlights projects that push boundaries while remaining relevant in a global context.

As one of the most respected awards in the design industry, the German Design Award stands as a benchmark for excellence, rewarding products and concepts that redefine creativity and set new standards for innovation. This recognition further underscores FERNE's commitment to merging the legacy of traditional craftsmanship with modern, sustainable solutions that resonate with contemporary lifestyles.

### Timeless and light beauty.

The BRENE collection redefines design. It has been inspired by the timeless and iconic bentwood furniture which was manufactured in the region of Bielsko-Biała in the early 20th century.

The projects are marked by visual lightness and elegance, which match both modern and classic spaces. The cohesive colour palette has been carefully designed to create one-of-a-kind arrangements by freely combining pieces in different colours. All of the above makes the BRENE collection perfect for versatile uses.

When designing the furniture, we placed emphasis on human-oriented ergonomics, with the users' needs in mind. The seats and backrests are made of breathable slats and they adapt naturally to the body shape for ultimate comfort. All the items in the collection are lightweight and easy to carry. Their construction prevents water pooling, so they are hard-wearing and easy to clean as well. With its top-notch quality, durability, and timeless design, the BRENE collection is made to last. What's more, particular pieces can be stacked, which makes their storage extremely convenient. All these features mean that every element of the BRENE collection is a synonym for elegance, corresponding with the needs of the most demanding design lovers. The collection consists of a coffee table, an side table, a dining table, a chair, a chair with armrests, and an armchair.