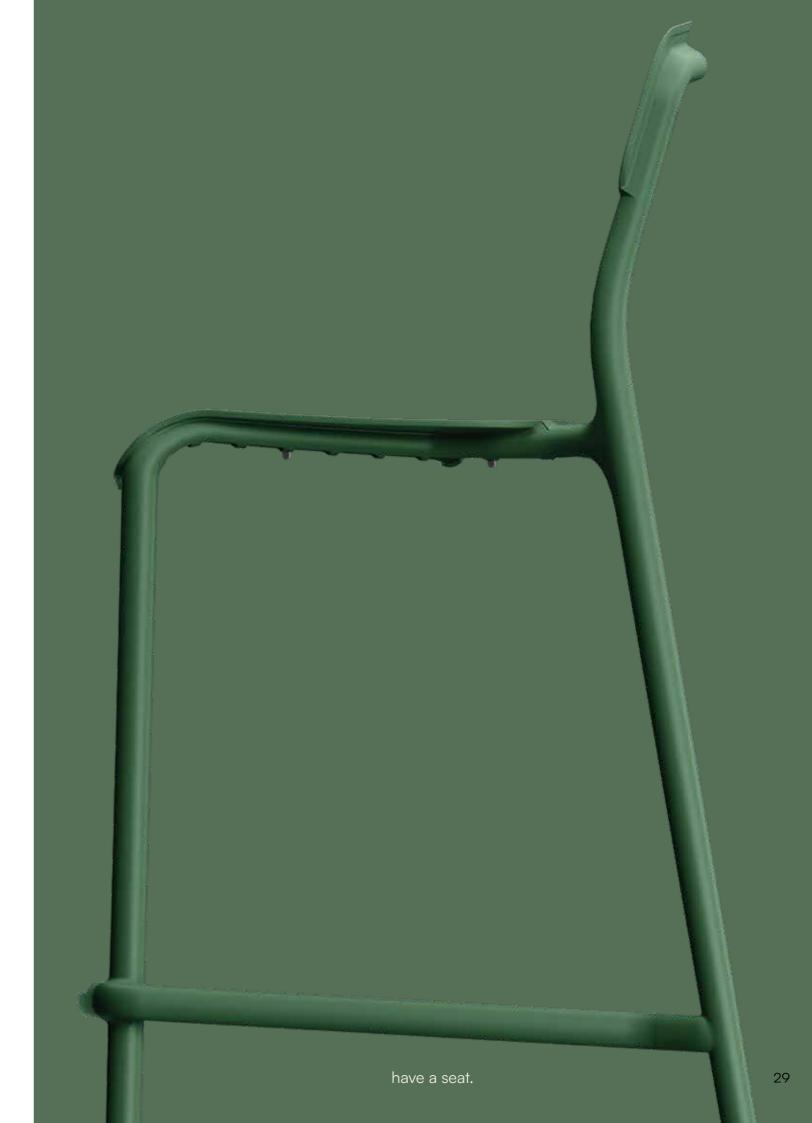

#### Brene collection

must have

High bar chair

p. 28 / p. 57

p. 18 / p. 55 p. 18 / p. 55

p. 18 / p. 55

### Brene

The seating options that form the BRENE collection are exceptionally practical and comfortable.

The triangular slats ensure airiness and comfort of sitting. The lightweight construction of the chairs makes them easy to move and store.

All the BRENE chairs are moisture-resistant and can be stacked.

They are a perfect choice for both outdoors and indoors — they will work well in any conditions that require durability and resistance.

670 x 625 x 740