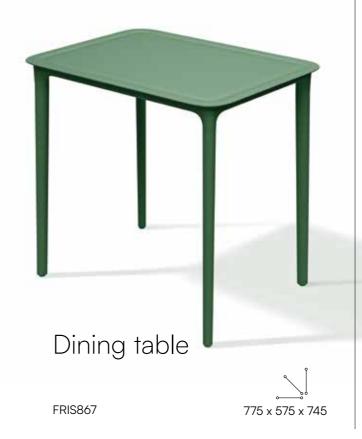

When designing the furniture, we placed emphasis on human-oriented ergonomics, with the users' needs in mind. The seats and backrests are made of breathable slats and they adapt naturally to the body shape for ultimate comfort. All the items in the collection are lightweight and easy to carry. Their construction prevents water pooling, so they are hard-wearing and easy to clean as well. With its top-notch quality, durability, and timeless design, the BRENE collection is made to last. What's more, particular pieces can be stacked, which makes their storage extremely convenient. All these features mean that every element of the BRENE collection is a synonym for elegance, corresponding with the needs of the most demanding design lovers. The collection consists of a coffee table, an side table, a dining table, a chair, a chair with armrests, and an armchair.