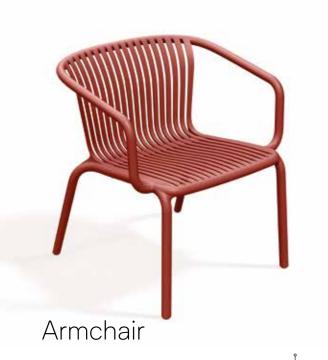

When designing the furniture, we placed emphasis on human-oriented ergonomics, with the users' needs in mind. The seats and backrests are made of breathable slats and they adapt naturally to the body shape for ultimate comfort. All the items in the collection are lightweight and easy to carry. Their construction prevents water pooling, so they are hard-wearing and easy to clean as well. With its top-notch quality, durability, and timeless design, the BRENE collection is made to last. What's more, particular pieces can be stacked, which makes their storage extremely convenient. All these features mean that every element of the BRENE collection is a synonym for elegance, corresponding with the needs of the most demanding design lovers. The collection consists of a coffee table, an side table, a dining table, a chair, a chair with armrests, and an armchair.

The lightweight construction of the BRENE collection ensures that all items are easy to move and store.

In the photo: BRENE armchairs showcased in a dynamic logistics environment, highlighting their versatility and adaptability.

In the photo on the right: BRENE armchairs elegantly paired with a matching side table, creating a stylish and functional ensemble.

The seats and backrests of the BRENE collection are crafted from breathable slats that naturally