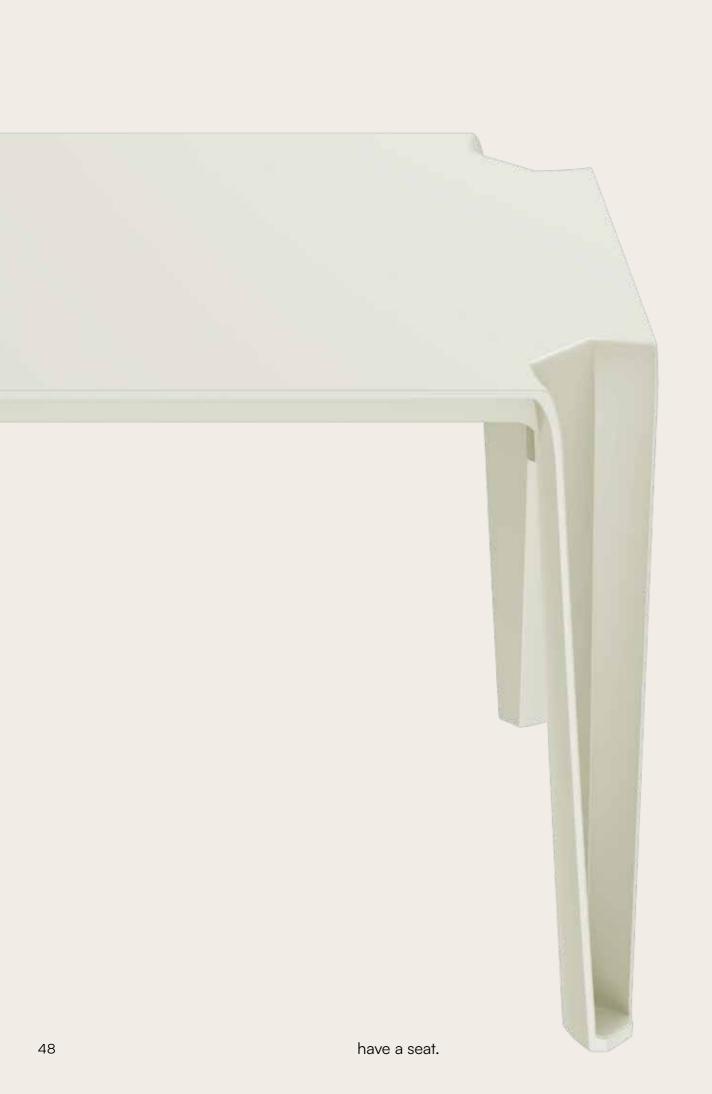

When designing the furniture, we placed emphasis on human-oriented ergonomics, with the users' needs in mind. The seats and backrests are made of breathable slats and they adapt naturally to the body shape for ultimate comfort. All the items in the collection are lightweight and easy to carry. Their construction prevents water pooling, so they are hard-wearing and easy to clean as well. With its top-notch quality, durability, and timeless design, the BRENE collection is made to last. What's more, particular pieces can be stacked, which makes their storage extremely convenient. All these features mean that every element of the BRENE collection is a synonym for elegance, corresponding with the needs of the most demanding design lovers. The collection consists of a coffee table, an side table, a dining table, a chair, a chair with armrests, and an armchair.

### Brene

The seating options that form the BRENE collection are exceptionally practical and comfortable.

The triangular slats ensure airiness and comfort of sitting. The lightweight construction of the chairs makes them easy to move and store.