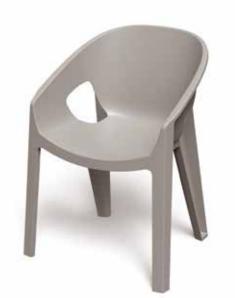

## Premo

The chairs from the PREMO collection are available in three variants and perfectly complement the LOTTIE table collection, creating a cohesive and elegant arrangement for any space, both indoors and outdoors.

### Premo

PREMO is a modern interpretation of a classic garden chair. The product comes in three variants. It's perfect for places where quick rearrangements happen on a daily basis: the chairs can be easily moved in, out, and around, and they are convenient to store.

The PREMO chair is an attractive and functional solution for every balcony, garden, and stylish cafe. It has been carefully designed also in terms of colour and form.

7535C