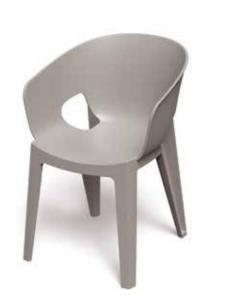

## Premo

The chairs from the PREMO collection are available in three variants and perfectly complement the LOTTIE table collection, creating a cohesive and elegant arrangement for any space, both indoors and outdoors.

### Premo

PREMO is a modern interpretation of a classic garden chair. The product comes in three variants. It's perfect for places where quick rearrangements happen on a daily basis: the chairs can be easily moved in, out, and around, and they are convenient to store.

The PREMO chair is an attractive and functional solution for every balcony, garden, and stylish cafe. It has been carefully designed also in terms of colour and form.

7535C