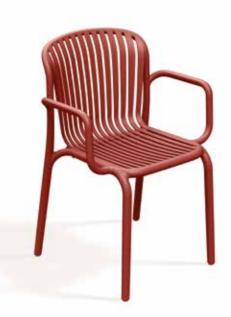

Chair

FBRK558

FBRK767

Chair with armrests

FBRK658

575 x 530 x 825

### Brene

The seating options that form the BRENE collection are exceptionally practical and comfortable.

The triangular slats ensure airiness and comfort of sitting. The lightweight construction of the chairs makes them easy to move and store.

All the BRENE chairs are moisture-resistant and can be stacked.

They are a perfect choice for both outdoors and indoors — they will work well in any conditions that require durability and resistance.

670 x 625 x 740