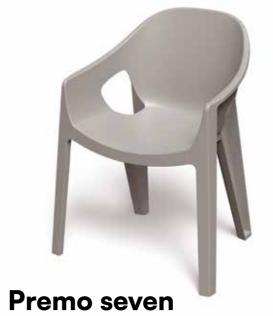

## Premo

The chairs from the PREMO collection are available in three variants and perfectly complement the LOTTIE table collection, creating a cohesive and elegant arrangement for any space, both indoors and outdoors.

### Premo

PREMO is a modern interpretation of a classic garden chair. The product comes in three variants. It's perfect for places where quick rearrangements happen on a daily basis: the chairs can be easily moved in, out, and around, and they are convenient to store.

The PREMO chair is an attractive and functional solution for every balcony, garden, and stylish cafe. It has been carefully designed also in terms of colour and form.

7535C