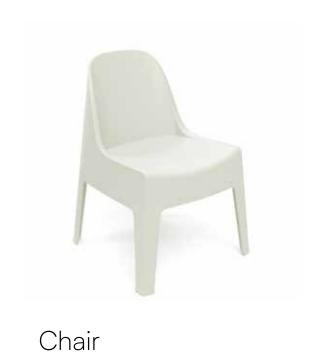

### Brene

The seating options that form the BRENE collection are exceptionally practical and comfortable.

The triangular slats ensure airiness and comfort of sitting. The lightweight construction of the chairs makes them easy to move and store.

All the BRENE chairs are moisture-resistant and can be stacked.

They are a perfect choice for both outdoors and indoors — they will work well in any conditions that require durability and resistance.

670 x 625 x 740