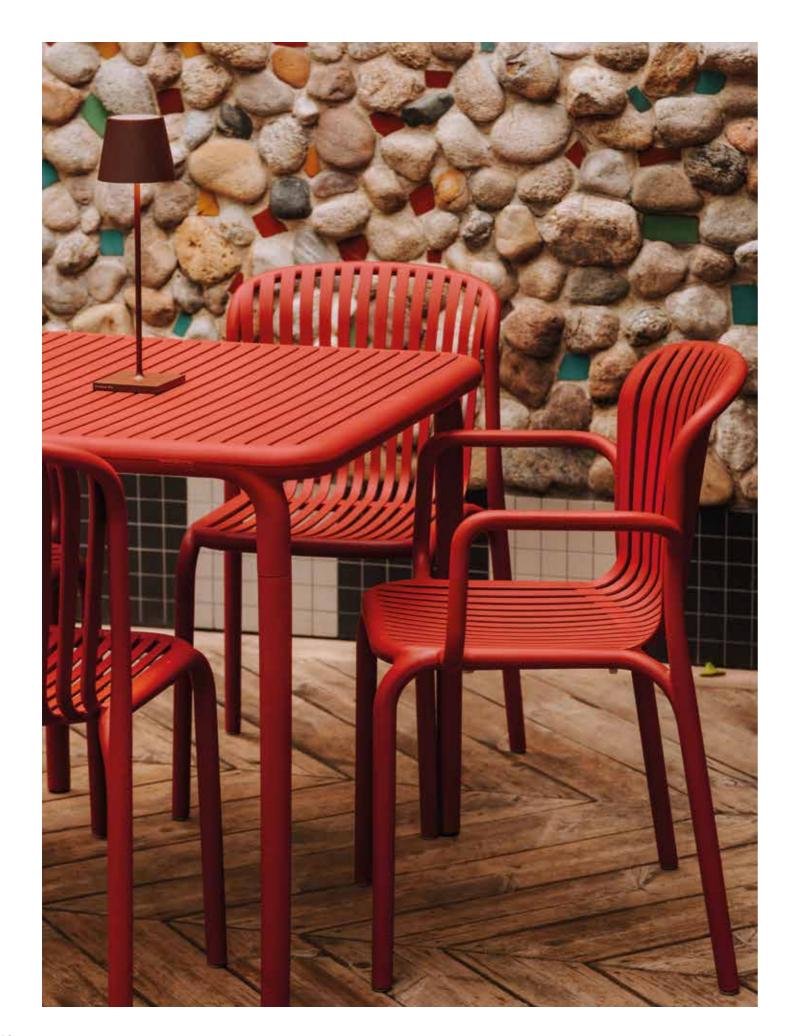

## Brene

The BRENE collection draws inspiration from timeless and iconic bentwood furniture.

In the photos: Chairs and armchairs from the BRENE collection, elegantly arranged alongside other furniture pieces.

### Timeless and light beauty.

The BRENE collection redefines design. It has been inspired by the timeless and iconic bentwood furniture which was manufactured in the region of Bielsko-Biała in the early 20th century.

The projects are marked by visual lightness and elegance, which match both modern and classic spaces. The cohesive colour palette has been carefully designed to create one-of-a-kind arrangements by freely combining pieces in different colours. All of the above makes the BRENE collection perfect for versatile uses.

When designing the furniture, we placed emphasis on human-oriented ergonomics, with the users' needs in mind. The seats and backrests are made of breathable slats and they adapt naturally to the body shape for ultimate comfort. All the items in the collection are lightweight and easy to carry. Their construction prevents water pooling, so they are hard-wearing and easy to clean as well. With its top-notch quality, durability, and timeless design, the BRENE collection is made to last. What's more, particular pieces can be stacked, which makes their storage extremely convenient. All these features mean that every element of the BRENE collection is a synonym for elegance, corresponding with the needs of the most demanding design lovers. The collection consists of a coffee table, an side table, a dining table, a chair, a chair with armrests, and an armchair.