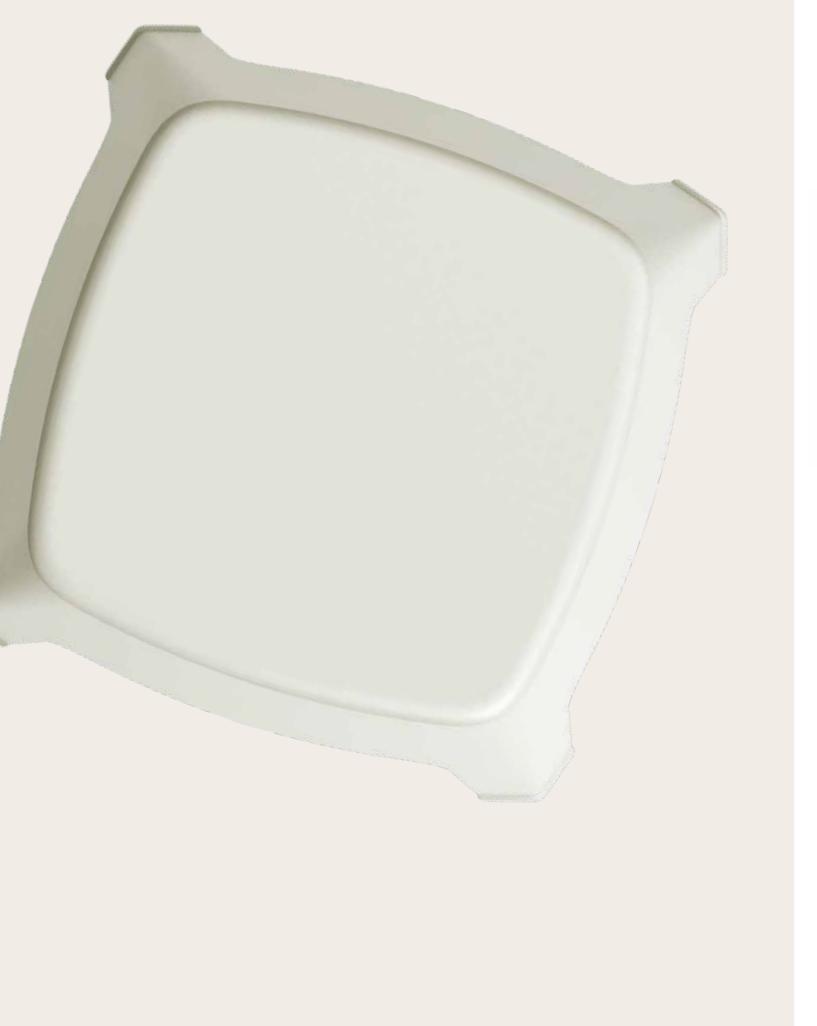

### Square coffee table

FRIS884

775 x 775 x 405

### Rimo

The square tables by RIMO are perfect for homes and gardens. They are robust, elegant, and made with care. A table like this is not only a practical piece of furniture but also an eye-pleasing touch to any kind of space. Thanks to their universal design and weather resistance, the tables will find their place on a terrace or in a garden. They bring functional elegance to every spot.