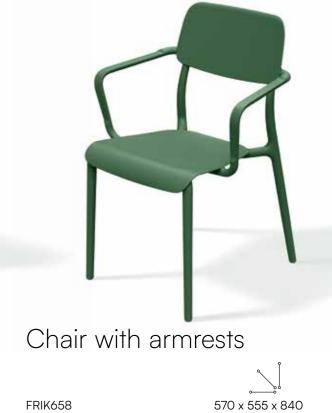

modern solutions.

Made with precision and attention to detail, the collection is of prime quality. The RIMO furniture is functional and comfortable while retaining timeless aesthetics.

It's a sustainable and affordable alternative to traditional wooden chairs.

The collection comprises a chair, a chair with armrests, an armchair, two bar chairs of different heights, a round side table, a round high side table, coffee tables, and dining tables.



In the photos: an armchair and a low bar chair from the RIMO collection and a tall side table.



RIMO furniture is functional and comfortable, while maintaining a timeless aesthetic.

In the photos: Chairs with armrests from the RIMO collection elegantly paired with a restaurant table, complemented by high bar chairs at the bar counter.











### Rimo

The chairs from the RIMO collection are an example of a harmonious match between classic design and modern functionality.

The designers focused equally on how the chairs look and how comfortable they should be. This resulted in an original system of testing the ergonomics of the chairs and optimising their weight.

What's more, as the chairs are stackable, they can be easily rearranged and stored. Comfort and stability are ensured by the rubber chair feet.











27

structure effect

**FERNE** 



### Rimo

The bar chairs by RIMO manifest the elegance of classic design and high production quality.

They come in two heights. Their gentle shapes and delicate lines as well as light construction and refined details make them an ideal element of outdoor and indoor decors.