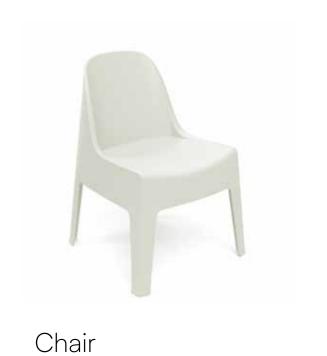

# Brene

The BRENE collection is inspired by the timeless and iconic bentwood furniture.

In the photo: a chair with armrests, a side table, an armchair, and a chair.

When designing the furniture, we placed emphasis on human-oriented ergonomics, with the users' needs in mind. The seats and backrests are made of breathable slats and they adapt naturally to the body shape for ultimate comfort. All the items in the collection are lightweight and easy to carry. Their construction prevents water pooling, so they are hard-wearing and easy to clean as well. With its top-notch quality, durability, and timeless design, the BRENE collection is made to last. What's more, particular pieces can be stacked, which makes their storage extremely convenient. All these features mean that every element of the BRENE collection is a synonym for elegance, corresponding with the needs of the most demanding design lovers. The collection consists of a coffee table, an side table, a dining table, a chair, a chair with armrests, and an armchair.