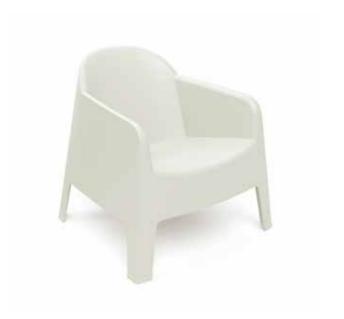

# Premo

PREMO is a modern interpretation of a classic garden chair. The product comes in three variants. It's perfect for places where quick rearrangements happen on a daily basis: the chairs can be easily moved in, out, and around, and they are convenient to store.

The PREMO chair is an attractive and functional solution for every balcony, garden, and stylish cafe. It has been carefully designed also in terms of colour and form.

7535C

53

FERNE

485 x 485 x 420

50

64

~ 1900