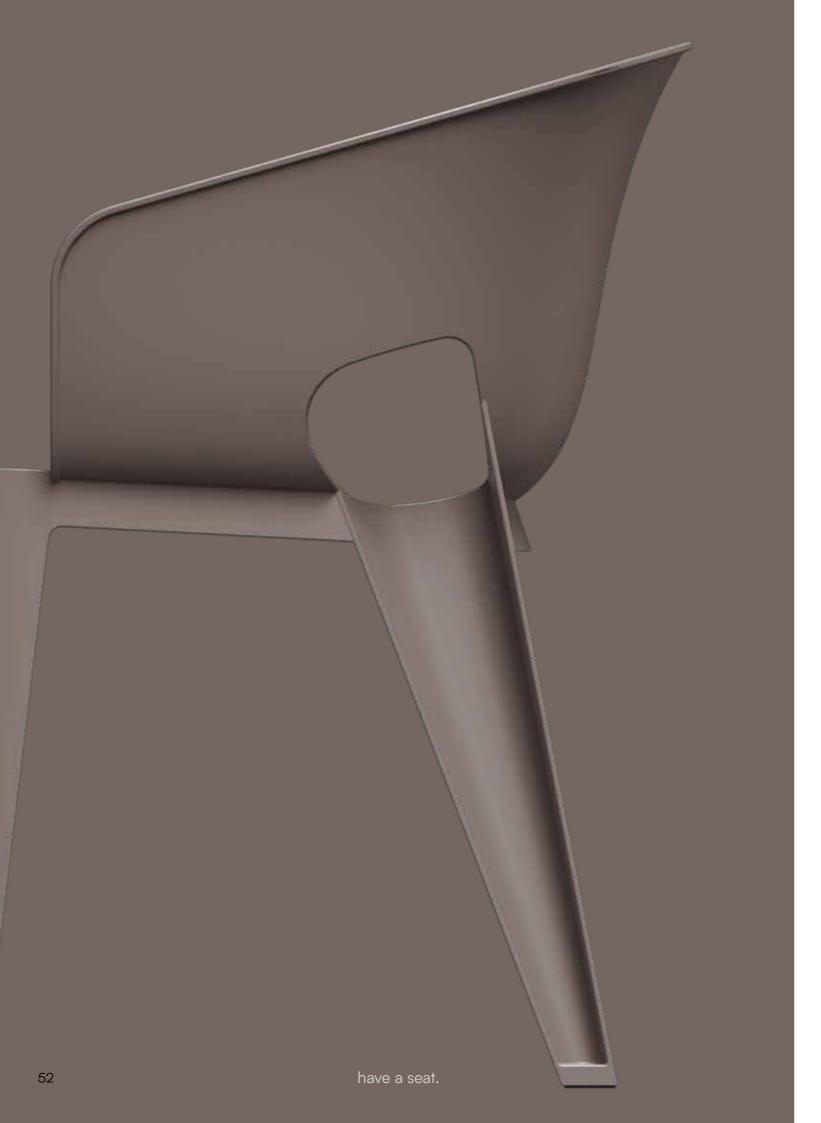

# Premo

PREMO is a modern interpretation of a classic garden chair. The product comes in three variants. It's perfect for places where quick rearrangements happen on a daily basis: the chairs can be easily moved in, out, and around, and they are convenient to store.

The PREMO chair is an attractive and functional solution for every balcony, garden, and stylish cafe. It has been carefully designed also in terms of colour and form.

7535C

53

FERNE

485 x 485 x 420

50

64

~ 1900