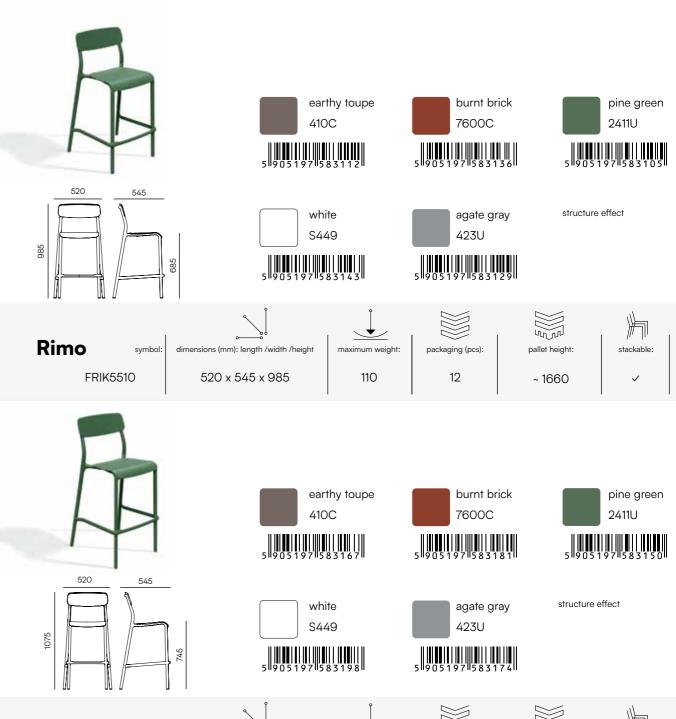

## Rimo

The bar chairs by RIMO manifest the elegance of classic design and high production quality.

They come in two heights. Their gentle shapes and delicate lines as well as light construction and refined details make them an ideal element of outdoor and indoor decors.