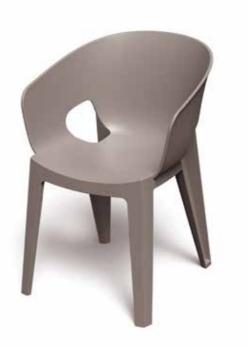

# Premo

PREMO is a modern interpretation of a classic garden chair. The product comes in three variants. It's perfect for places where quick rearrangements happen on a daily basis: the chairs can be easily moved in, out, and around, and they are convenient to store.

The PREMO chair is an attractive and functional solution for every balcony, garden, and stylish cafe. It has been carefully designed also in terms of colour and form.

7535C

53

FERNE

485 x 485 x 420

50

64

~ 1900