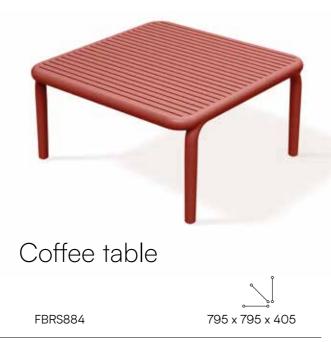

When designing the furniture, we placed emphasis on human-oriented ergonomics, with the users' needs in mind. The seats and backrests are made of breathable slats and they adapt naturally to the body shape for ultimate comfort. All the items in the collection are lightweight and easy to carry. Their construction prevents water pooling, so they are hard-wearing and easy to clean as well. With its top-notch quality, durability, and timeless design, the BRENE collection is made to last. What's more, particular pieces can be stacked, which makes their storage extremely convenient. All these features mean that every element of the BRENE collection is a synonym for elegance, corresponding with the needs of the most demanding design lovers. The collection consists of a coffee table, an side table, a dining table, a chair, a chair with armrests, and an armchair.

### must have Brene

The dining tables, coffee tables, and side tables by BRENE will help you arrange the space in a comprehensive way.

Thanks to the use of slats, the tables are light and easy to keep clean, while remaining robust and durable.

As they can be easily stacked, the collection is a convenient choice wherever storage and frequent rearrangements are of importance.

The legs for the dining table and the coffee table are packed separately and they are very easy to assemble. Transporting furniture in parts is a great way to reduce carbon foot print and improve the overall logistics.