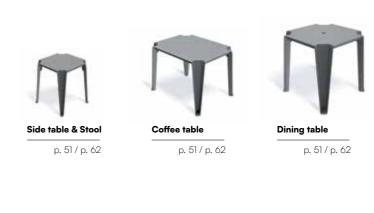

When designing the furniture, we placed emphasis on human-oriented ergonomics, with the users' needs in mind. The seats and backrests are made of breathable slats and they adapt naturally to the body shape for ultimate comfort. All the items in the collection are lightweight and easy to carry. Their construction prevents water pooling, so they are hard-wearing and easy to clean as well. With its top-notch quality, durability, and timeless design, the BRENE collection is made to last. What's more, particular pieces can be stacked, which makes their storage extremely convenient. All these features mean that every element of the BRENE collection is a synonym for elegance, corresponding with the needs of the most demanding design lovers. The collection consists of a coffee table, an side table, a dining table, a chair, a chair with armrests, and an armchair.

### must have Brene

The dining tables, coffee tables, and side tables by BRENE will help you arrange the space in a comprehensive way.

Thanks to the use of slats, the tables are light and easy to keep clean, while remaining robust and durable.

As they can be easily stacked, the collection is a convenient choice wherever storage and frequent rearrangements are of importance.

The legs for the dining table and the coffee table are packed separately and they are very easy to assemble. Transporting furniture in parts is a great way to reduce carbon foot print and improve the overall logistics.