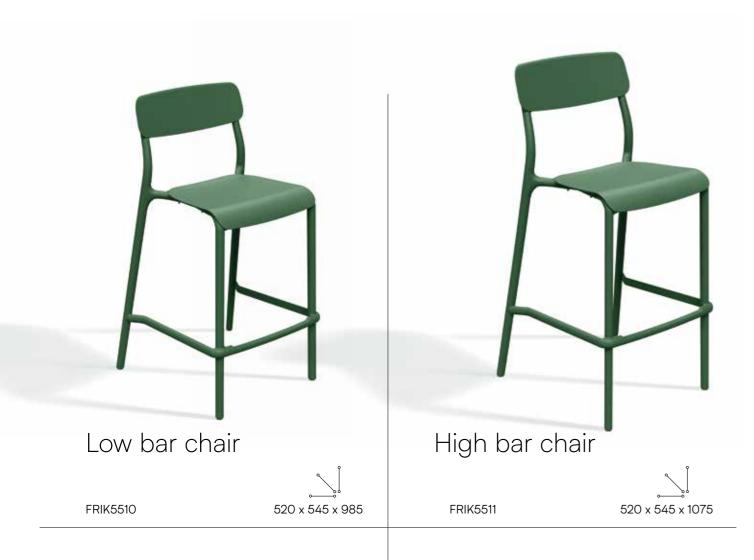

## Rimo

The bar chairs by RIMO manifest the elegance of classic design and high production quality.

They come in two heights. Their gentle shapes and delicate lines as well as light construction and refined details make them an ideal element of outdoor and indoor decors.

The collection comprises a chair, a chair with armrests, an armchair, two bar chairs of different heights, a round side table, a round high side table, coffee tables, and dining tables.

The RIMO furniture is functional and comfortable while retaining timeless aesthetics.