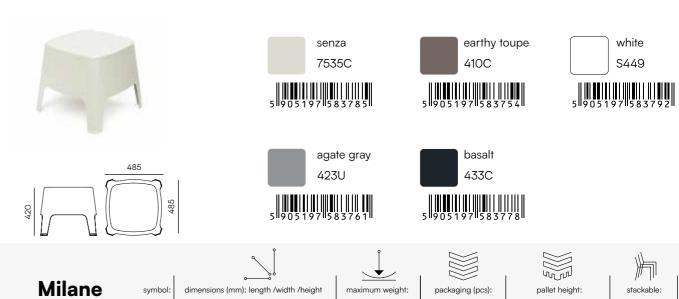

With their distinctive bends and soft shapes, all the pieces look strong and attractive, ensuring stability and durability. The single-point injection technology used in the MILANE collection created the smooth shapes of the furniture, emphasised by the satin finishing. The collection offers an array of subtle, timeless colours. MILANE comprises a chair, a chair with armrests, an armchair, and an side table that can also serve as a stool.

#### Side table & Stool

FMIS554

485 x 485 x 420

# Milane

The low side table from the MILANE collection is a great addition to every garden and leisure space. It's elegant and multifunctional:

it can be used as a table, a stool, or a footrest.

**FERNE** 45 have a seat.