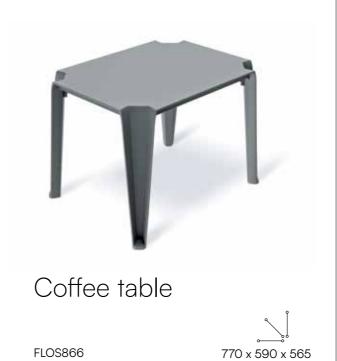

The family comprises a dining table, a coffee table, and a side table, which can be used as a stool. The LOTTIE products are available in basic colours, so they can be easily matched with all the other FERNE items.

## Lottie

The tables are very easy to clean, use, and store. The collection comprises a high table, a coffee table, and a side table, which can be used as a stool.

**FERNE** 

Chair with armrests

FPRK568

560 x 590 x 810