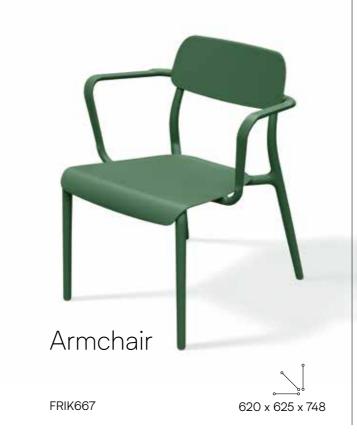

# Brene

The BRENE collection is inspired by the timeless and iconic bentwood furniture.

In the photo: a chair with armrests, a side table, an armchair, and a chair.

When designing the furniture, we placed emphasis on human-oriented ergonomics, with the users' needs in mind. The seats and backrests are made of breathable slats and they adapt naturally to the body shape for ultimate comfort. All the items in the collection are lightweight and easy to carry. Their construction prevents water pooling, so they are hard-wearing and easy to clean as well. With its top-notch quality, durability, and timeless design, the BRENE collection is made to last. What's more, particular pieces can be stacked, which makes their storage extremely convenient. All these features mean that every element of the BRENE collection is a synonym for elegance, corresponding with the needs of the most demanding design lovers. The collection consists of a coffee table, an side table, a dining table, a chair, a chair with armrests, and an armchair.

### FERNE

The seats and backrests of BRENE are made of breathable slats and they adapt naturally to the body shape for ultimate comfort.

Chair

FBRK558

FBRK767

520 x 530 x 825

Chair with armrests

FBRK658