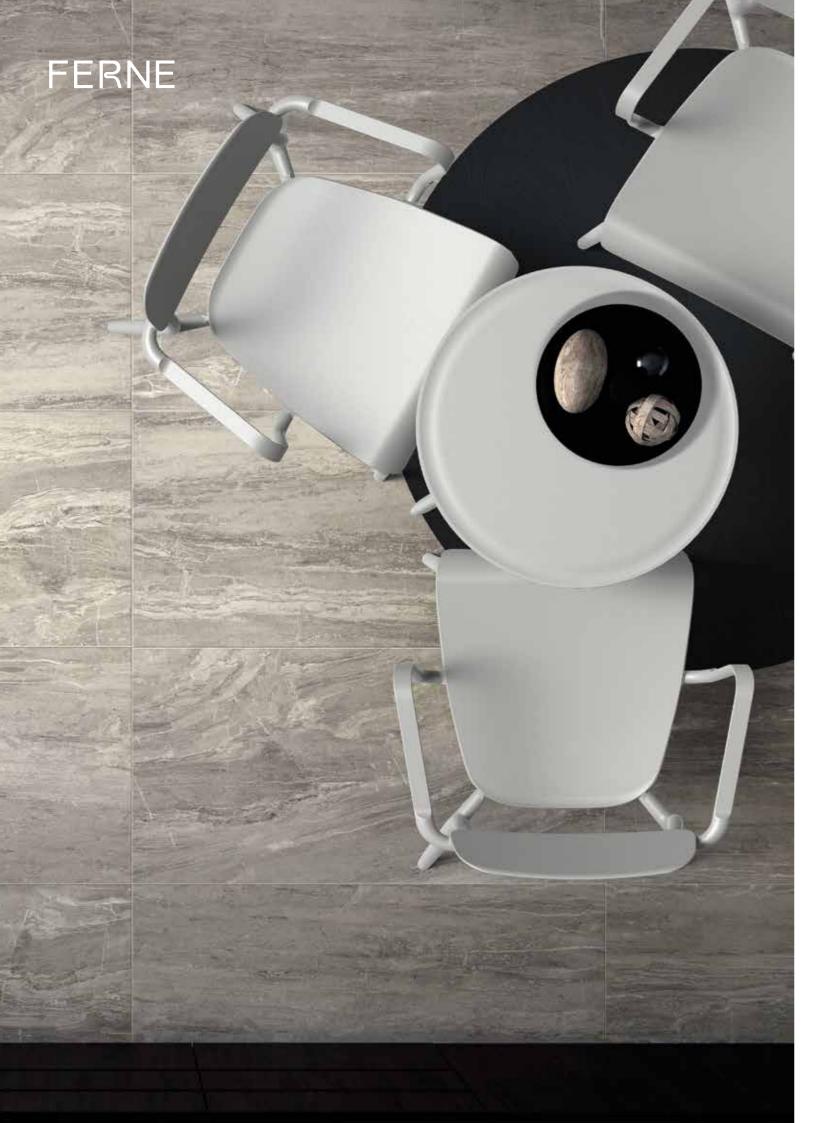

# A new brand based on over 30 years of experience.

We believe that everyone deserves to be surrounded by beauty and comfort.

That's why we have created FERNE: a fresh new brand of outdoor and indoor furniture, manufactured in Poland, in the very heart of Europe. FERNE is a response to the growing market demand for outdoor and indoor furniture that is both comfortable and aesthetic. The new brand is based on more than 30 years of experience of Prosperplast. It comprises high-quality products that are at the same time comfortable and beautiful. Our furniture is produced in Poland, in Central Europe. It will fit gardens and homes as well as commercial spaces, such as offices, cafes, and hotels.