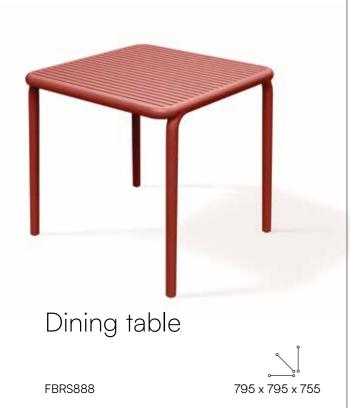

### must have Brene

The dining tables, coffee tables, and side tables by BRENE will help you arrange the space in a comprehensive way.

Thanks to the use of slats, the tables are light and easy to keep clean, while remaining robust and durable.

As they can be easily stacked, the collection is a convenient choice wherever storage and frequent rearrangements are of importance.

The legs for the dining table and the coffee table are packed separately and they are very easy to assemble. Transporting furniture in parts is a great way to reduce carbon foot print and improve the overall logistics.