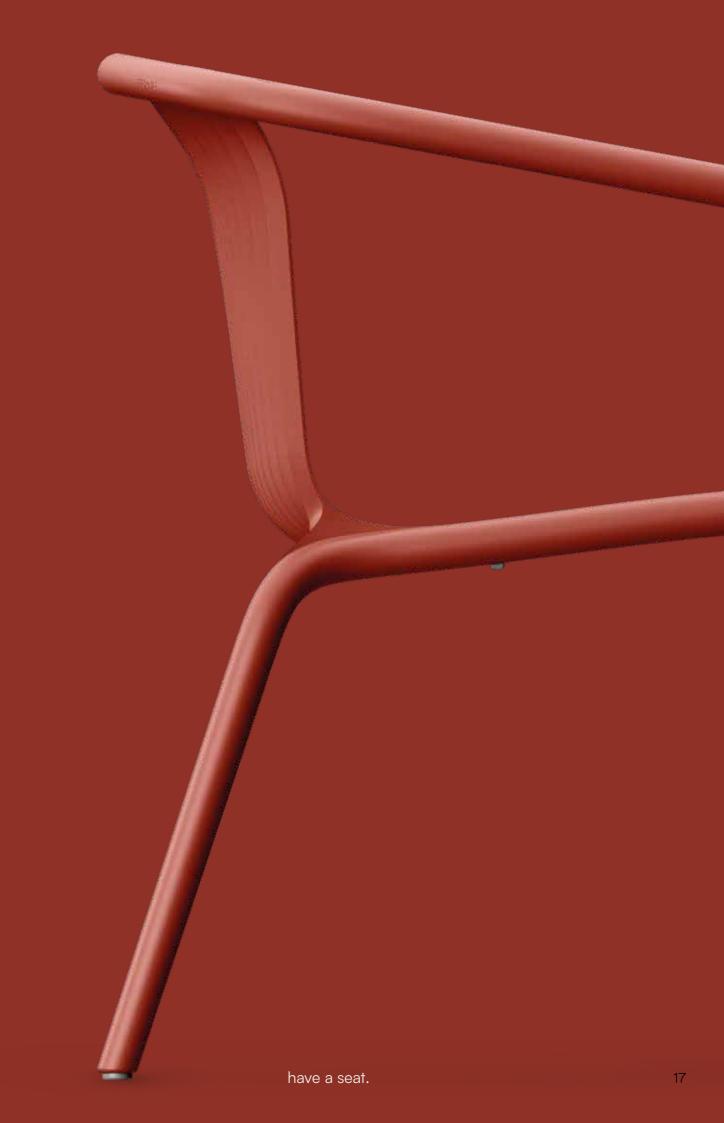

# Brene

The BRENE collection is inspired by the timeless and iconic bentwood furniture.

In the photo: a chair with armrests, a side table, an armchair, and a chair.

### Timeless and light beauty.

The BRENE collection redefines design. It has been inspired by the timeless and iconic bentwood furniture which was manufactured in the region of Bielsko-Biała in the early 20th century. The projects are marked by visual lightness and elegance, which match both modern and classic spaces. The cohesive colour palette has been carefully designed to create one-of-a-kind arrangements by freely combining pieces in different colours. All of the above makes the BRENE collection perfect for versatile uses.

When designing the furniture, we placed emphasis on human-oriented ergonomics, with the users' needs in mind. The seats and backrests are made of breathable slats and they adapt naturally to the body shape for ultimate comfort. All the items in the collection are lightweight and easy to carry. Their construction prevents water pooling, so they are hard-wearing and easy to clean as well. With its top-notch quality, durability, and timeless design, the BRENE collection is made to last. What's more, particular pieces can be stacked, which makes their storage extremely convenient. All these features mean that every element of the BRENE collection is a synonym for elegance, corresponding with the needs of the most demanding design lovers. The collection consists of a coffee table, an side table, a dining table, a chair, a chair with armrests, and an armchair.

### Brene

The seating options that form the BRENE collection are exceptionally practical and comfortable.

The triangular slats ensure airiness and comfort of sitting. The lightweight construction of the chairs makes them easy to move and store.

All the BRENE chairs are moisture-resistant and can be stacked.

They are a perfect choice for both outdoors and indoors — they will work well in any conditions that require durability and resistance.

670 x 625 x 740