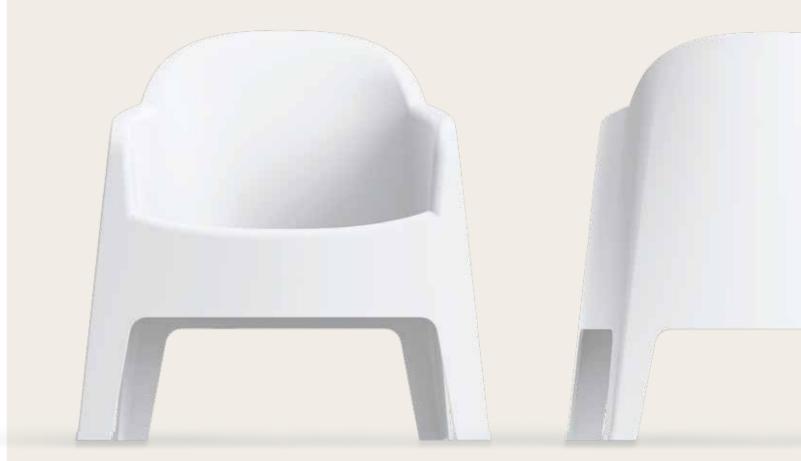

# Brene

The BRENE collection is inspired by the timeless and iconic bentwood furniture.

In the photo: a chair with armrests, a side table, an armchair, and a chair.

### Timeless and light beauty.

The BRENE collection redefines design. It has been inspired by the timeless and iconic bentwood furniture which was manufactured in the region of Bielsko-Biała in the early 20th century. The projects are marked by visual lightness and elegance, which match both modern and classic spaces. The cohesive colour palette has been carefully designed to create one-of-a-kind arrangements by freely combining pieces in different colours. All of the above makes the BRENE collection perfect for versatile uses.

When designing the furniture, we placed emphasis on human-oriented ergonomics, with the users' needs in mind. The seats and backrests are made of breathable slats and they adapt naturally to the body shape for ultimate comfort. All the items in the collection are lightweight and easy to carry. Their construction prevents water pooling, so they are hard-wearing and easy to clean as well. With its top-notch quality, durability, and timeless design, the BRENE collection is made to last. What's more, particular pieces can be stacked, which makes their storage extremely convenient. All these features mean that every element of the BRENE collection is a synonym for elegance, corresponding with the needs of the most demanding design lovers. The collection consists of a coffee table, an side table, a dining table, a chair, a chair with armrests, and an armchair.