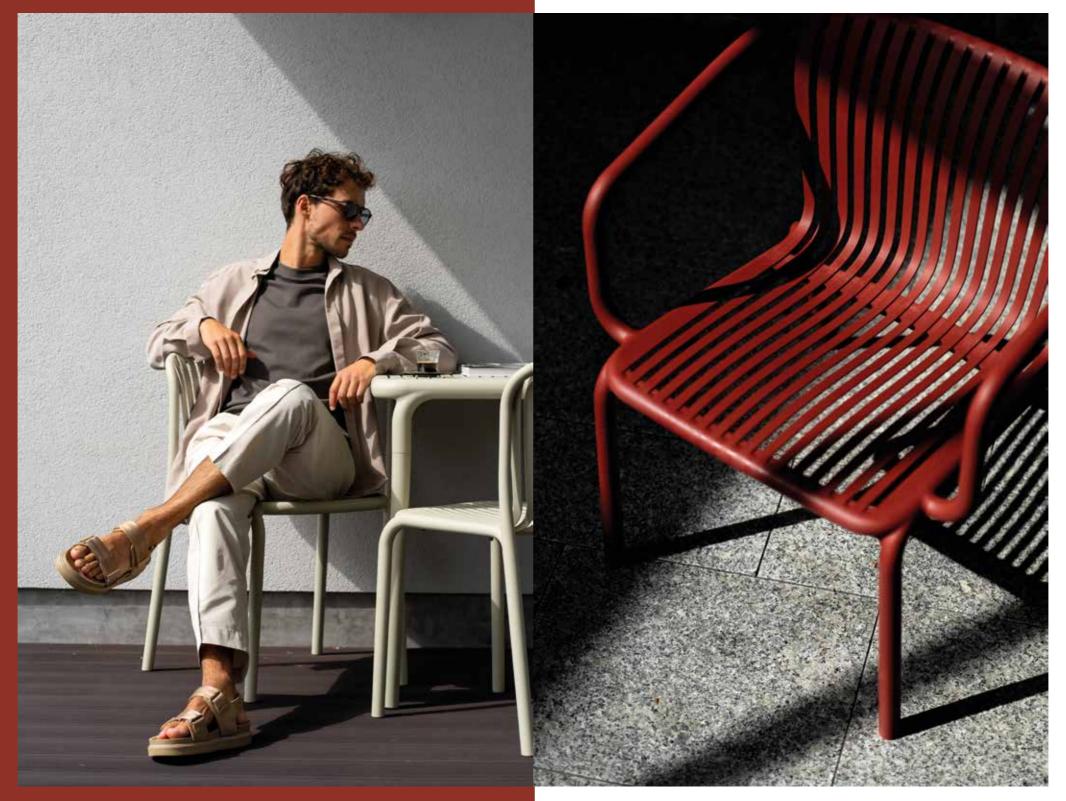

### Timeless and light beauty.

The BRENE collection redefines design. It has been inspired by the timeless and iconic bentwood furniture which was manufactured in the region of Bielsko-Biała in the early 20th century. The projects are marked by visual lightness and elegance, which match both modern and classic spaces. The cohesive colour palette has been carefully designed to create one-of-a-kind arrangements by freely combining pieces in different colours. All of the above makes the BRENE collection perfect for versatile uses.

When designing the furniture, we placed emphasis on human-oriented ergonomics, with the users' needs in mind. The seats and backrests are made of breathable slats and they adapt naturally to the body shape for ultimate comfort. All the items in the collection are lightweight and easy to carry. Their construction prevents water pooling, so they are hard-wearing and easy to clean as well. With its top-notch quality, durability, and timeless design, the BRENE collection is made to last. What's more, particular pieces can be stacked, which makes their storage extremely convenient. All these features mean that every element of the BRENE collection is a synonym for elegance, corresponding with the needs of the most demanding design lovers. The collection consists of a coffee table, an side table, a dining table, a chair, a chair with armrests, and an armchair.