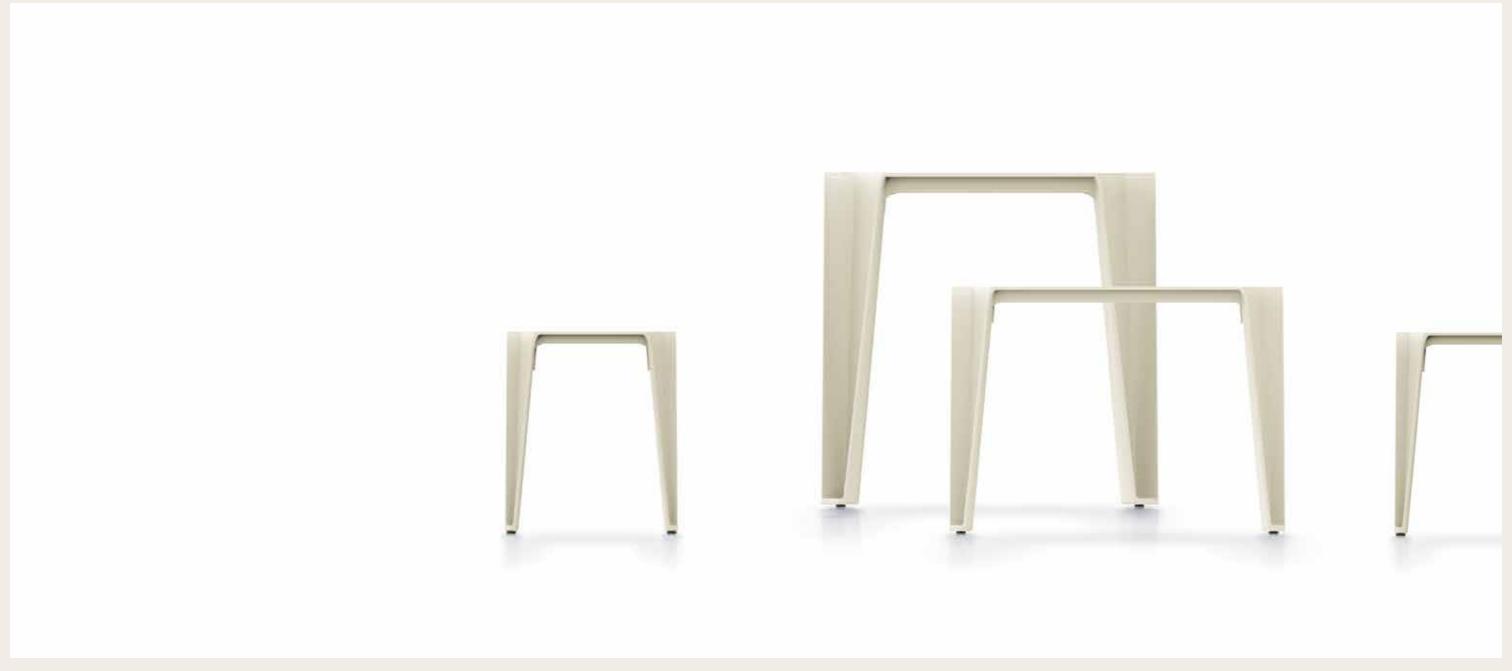

### must have Brene

The dining tables, coffee tables, and side tables by BRENE will help you arrange the space in a comprehensive way.

Thanks to the use of slats, the tables are light and easy to keep clean, while remaining robust and durable.

As they can be easily stacked, the collection is a convenient choice wherever storage and frequent rearrangements are of importance.

The legs for the dining table and the coffee table are packed separately and they are very easy to assemble. Transporting furniture in parts is a great way to reduce carbon foot print and improve the overall logistics.