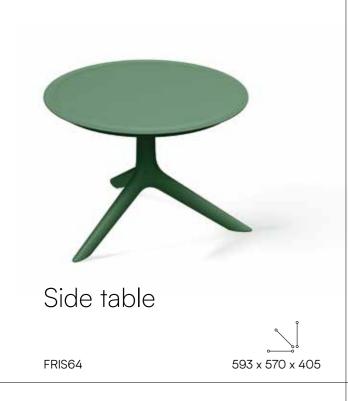

structure effect

Coffee table

FRIS864

### Rimo

The rectangular tables by RIMO are perfect for homes and gardens. They are robust, elegant, and made with care. A table like this is not only a practical piece of furniture but also an eye-pleasing touch to any kind of space. Thanks to their universal design and weather resistance, the tables will find their place on a terrace or in a garden. They bring functional elegance to every spot.

The legs for the dining table and the coffee table are packed separately and they are very easy to assemble. Transporting furniture in parts is a great way to reduce carbon foot print and improve the overall logistics.