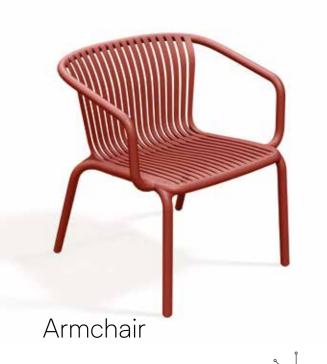

# Rimo

The RIMO collection combines the classic elegance with modern materials and functionality.

In the photo: an armchair, a low bar chair, and a chair with armrests.

### Light classic collection.

The RIMO collection combines the elegance of classic bentwood furniture with modern design and functionality. Here, tradition meets innovation, and the classic form is paired with modern moulding methods and materials. The gentle rounded shapes that allude to Thonet's designs are coupled with stylish colours to give the furniture a delicate and fashionable look.

The collection comprises a chair, a chair with armrests, an armchair, two bar chairs of different heights, a round side table, a round high side table, coffee tables, and dining tables.

The RIMO furniture is functional and comfortable while retaining timeless aesthetics.