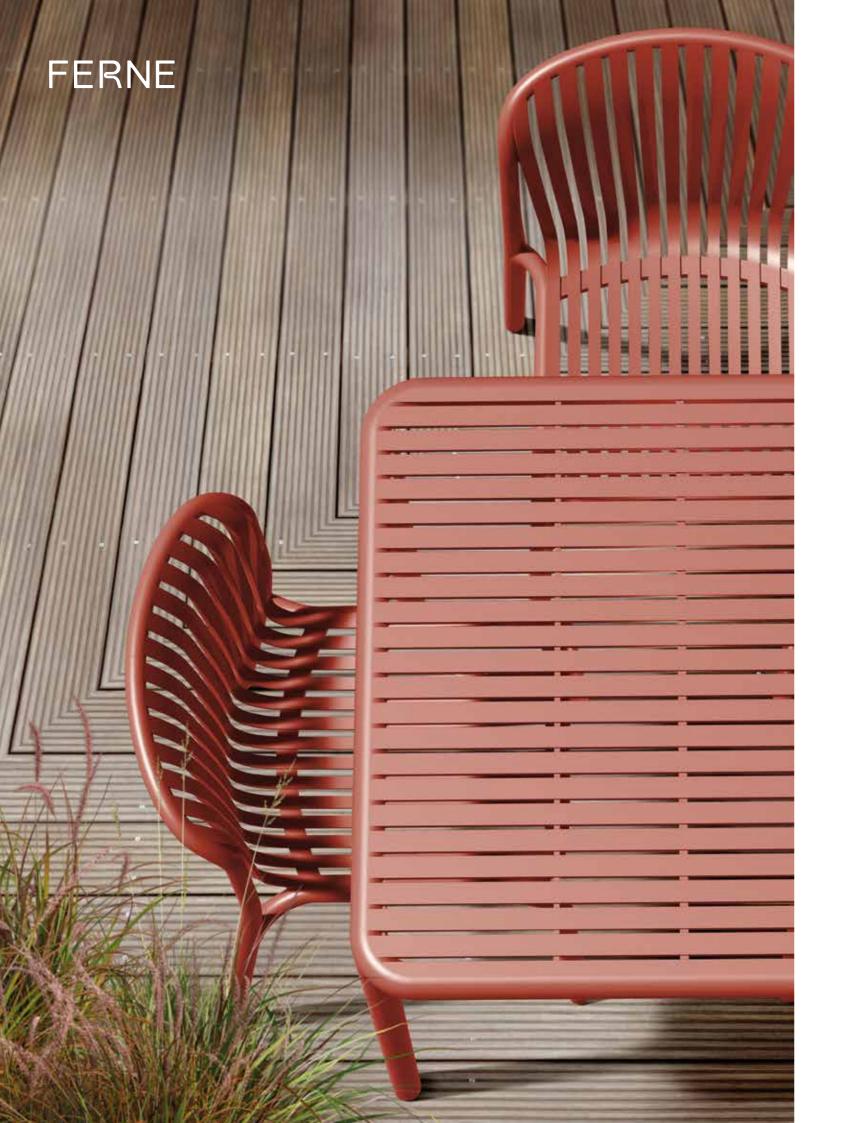

# Brene

The BRENE collection is inspired by the timeless and iconic bentwood furniture.

In the photo: a chair with armrests, a side table, an armchair, and a chair.

### Timeless and light beauty.

The BRENE collection redefines design. It has been inspired by the timeless and iconic bentwood furniture which was manufactured in the region of Bielsko-Biała in the early 20th century. The projects are marked by visual lightness and elegance, which match both modern and classic spaces. The cohesive colour palette has been carefully designed to create one-of-a-kind arrangements by freely combining pieces in different colours. All of the above makes the BRENE collection perfect for versatile uses.