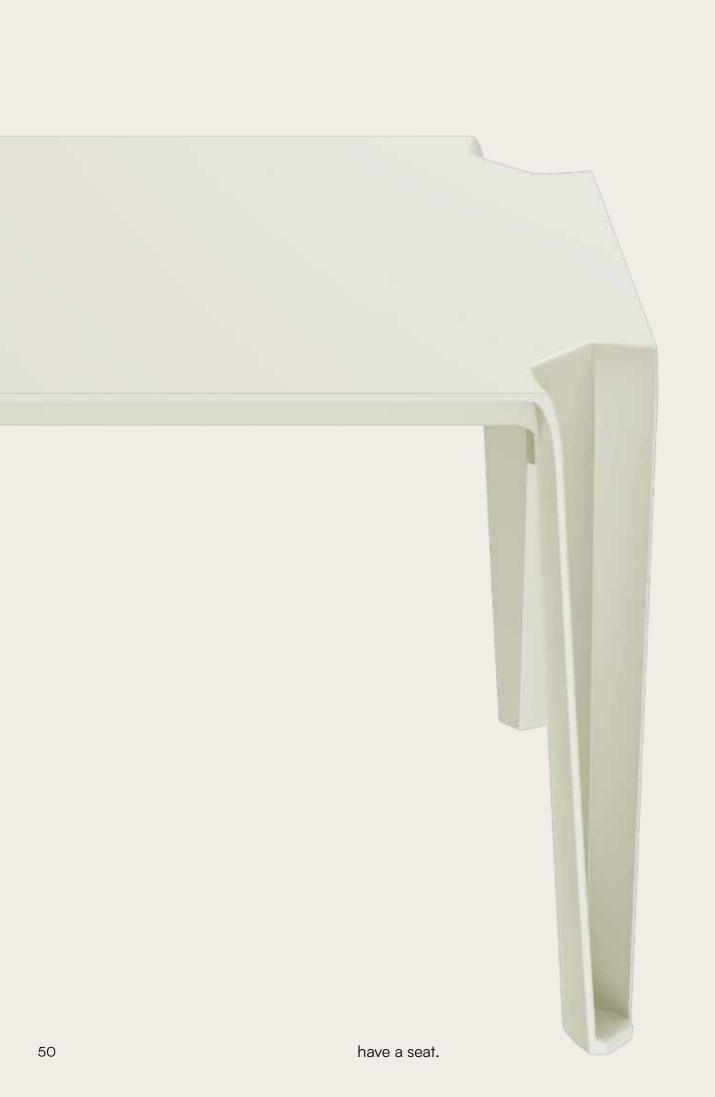

When designing the furniture, we placed emphasis on human-oriented ergonomics, with the users' needs in mind. The seats and backrests are made of breathable slats and they adapt naturally to the body shape for ultimate comfort. All the items in the collection are lightweight and easy to carry. Their construction prevents water pooling, so they are hard-wearing and easy to clean as well. With its top-notch quality, durability, and timeless design, the BRENE collection is made to last. What's more, particular pieces can be stacked, which makes their storage extremely convenient. All these features mean that every element of the BRENE collection is a synonym for elegance, corresponding with the needs of the most demanding design lovers. The collection consists of a coffee table, an side table, a dining table, a chair, a chair with armrests, and an armchair.

### must have Brene

The dining tables, coffee tables, and side tables by BRENE will help you arrange the space in a comprehensive way.

Thanks to the use of slats, the tables are light and easy to keep clean, while remaining robust and durable.

As they can be easily stacked, the collection is a convenient choice wherever storage and frequent rearrangements are of importance.

The legs for the dining table and the coffee table are packed separately and they are very easy to assemble. Transporting furniture in parts is a great way to reduce carbon foot print and improve the overall logistics.