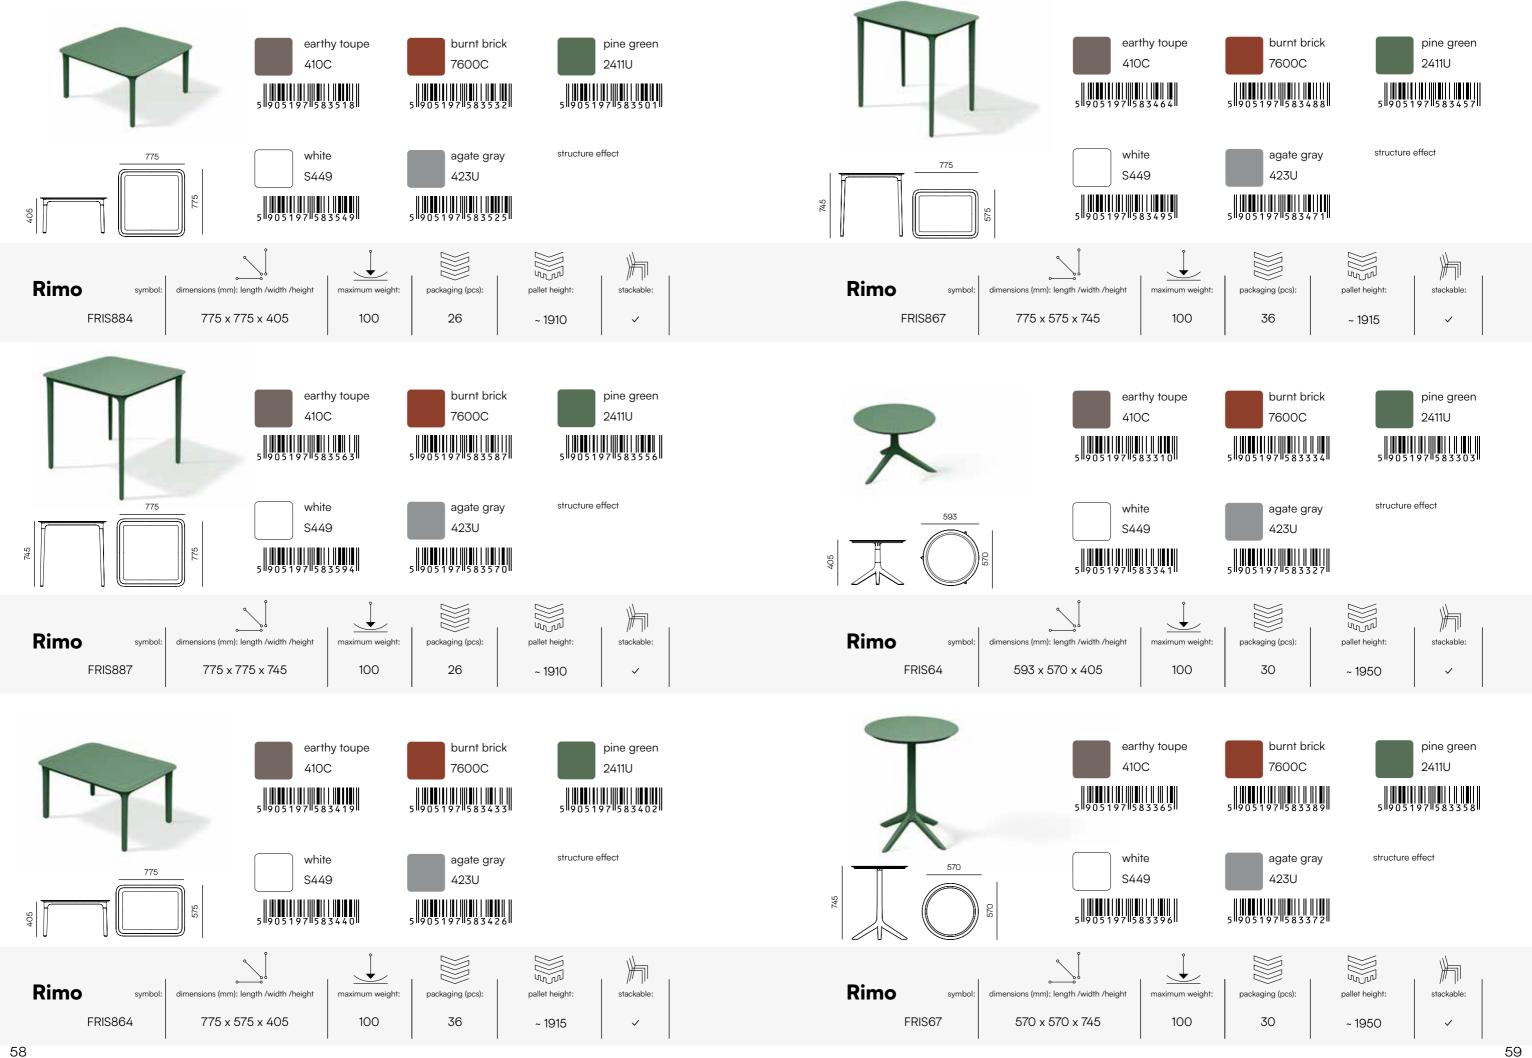

structure effect

Coffee table

FRIS884

775 x 775 x 405

### Rimo

The square tables by RIMO are perfect for homes and gardens. They are robust, elegant, and made with care. A table like this is not only a practical piece of furniture but also an eye-pleasing touch to any kind of space. Thanks to their universal design and weather resistance, the tables will find their place on a terrace or in a garden. They bring functional elegance to every spot.

structure effect

Coffee table

FRIS864

### Rimo

The rectangular tables by RIMO are perfect for homes and gardens. They are robust, elegant, and made with care. A table like this is not only a practical piece of furniture but also an eye-pleasing touch to any kind of space. Thanks to their universal design and weather resistance, the tables will find their place on a terrace or in a garden. They bring functional elegance to every spot.

## Rimo

The round tables by RIMO are a perfect match for gardens and home interiors, cafes, and leisure spaces. With their elegant design, solid construction, and universal nature, the tables are a great addition to any arrangement.

The legs are packed separately and they are very easy to assemble. Transporting furniture in parts is a great way to reduce carbon foot print and improve the overall logistics.

structure effect

FERNE have a seat. 35