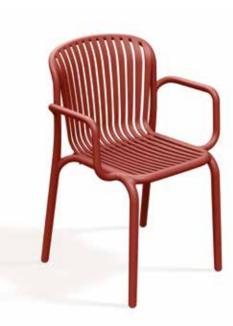

# Brene

The BRENE collection is inspired by the timeless and iconic bentwood furniture.

In the photo: a chair with armrests, a side table, an armchair, and a chair.

When designing the furniture, we placed emphasis on human-oriented ergonomics, with the users' needs in mind. The seats and backrests are made of breathable slats and they adapt naturally to the body shape for ultimate comfort. All the items in the collection are lightweight and easy to carry. Their construction prevents water pooling, so they are hard-wearing and easy to clean as well. With its top-notch quality, durability, and timeless design, the BRENE collection is made to last. What's more, particular pieces can be stacked, which makes their storage extremely convenient. All these features mean that every element of the BRENE collection is a synonym for elegance, corresponding with the needs of the most demanding design lovers. The collection consists of a coffee table, an side table, a dining table, a chair, a chair with armrests, and an armchair.