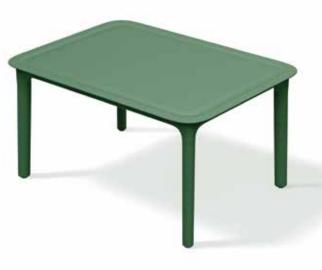

### Rimo

The square tables by RIMO are perfect for homes and gardens. They are robust, elegant, and made with care. A table like this is not only a practical piece of furniture but also an eye-pleasing touch to any kind of space. Thanks to their universal design and weather resistance, the tables will find their place on a terrace or in a garden. They bring functional elegance to every spot.

The legs for the dining table and the coffee table are packed separately and they are very easy to assemble. Transporting furniture in parts is a great way to reduce carbon foot print and improve the overall logistics.