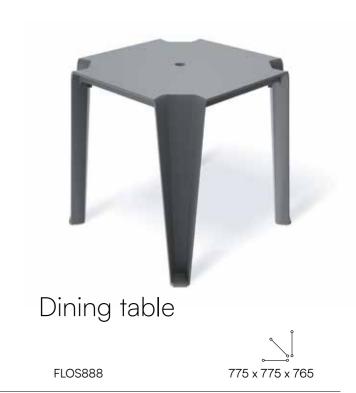

The family comprises a dining table, a coffee table, and a side table, which can be used as a stool. The LOTTIE products are available in basic colours, so they can be easily matched with all the other FERNE items.

## Lottie

The tables are very easy to clean, use, and store. The collection comprises a high table, a coffee table, and a side table, which can be used as a stool.

**FERNE** 

Chair with armrests

FPRK568

560 x 590 x 810