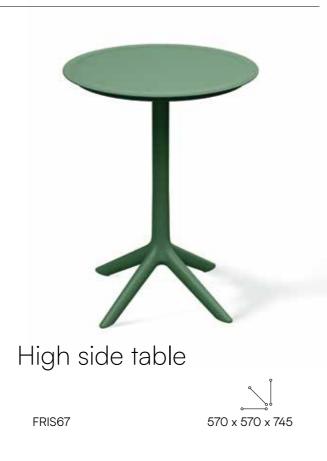

## Rimo

The round tables by RIMO are a perfect match for gardens and home interiors, cafes, and leisure spaces. With their elegant design, solid construction, and universal nature, the tables are a great addition to any arrangement.

The legs are packed separately and they are very easy to assemble. Transporting furniture in parts is a great way to reduce carbon foot print and improve the overall logistics.

structure effect

FERNE have a seat. 35