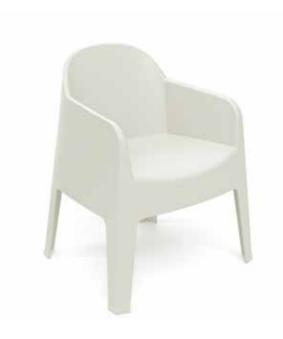

# Premo

PREMO is a modern interpretation of a classic garden chair. The product comes in three variants. It's perfect for places where quick rearrangements happen on a daily basis: the chairs can be easily moved in, out, and around, and they are convenient to store.

The PREMO chair is an attractive and functional solution for every balcony, garden, and stylish cafe. It has been carefully designed also in terms of colour and form.

7535C

53

FERNE

485 x 485 x 420

50

64

~ 1900