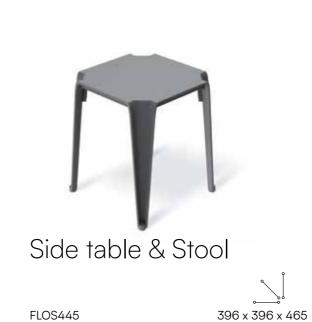

#### Side table & Stool

FMIS554

485 x 485 x 420

# Milane

The low side table from the MILANE collection is a great addition to every garden and leisure space. It's elegant and multifunctional:

it can be used as a table, a stool, or a footrest.

**FERNE** 45 have a seat.