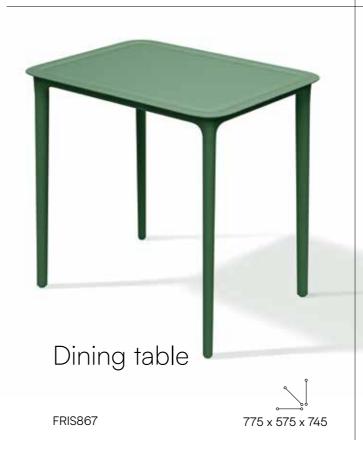

### Rimo

The rectangular tables by RIMO are perfect for homes and gardens. They are robust, elegant, and made with care. A table like this is not only a practical piece of furniture but also an eye-pleasing touch to any kind of space. Thanks to their universal design and weather resistance, the tables will find their place on a terrace or in a garden. They bring functional elegance to every spot.

The legs for the dining table and the coffee table are packed separately and they are very easy to assemble. Transporting furniture in parts is a great way to reduce carbon foot print and improve the overall logistics.