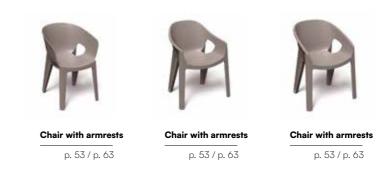

When designing the furniture, we placed emphasis on human-oriented ergonomics, with the users' needs in mind. The seats and backrests are made of breathable slats and they adapt naturally to the body shape for ultimate comfort. All the items in the collection are lightweight and easy to carry. Their construction prevents water pooling, so they are hard-wearing and easy to clean as well. With its top-notch quality, durability, and timeless design, the BRENE collection is made to last. What's more, particular pieces can be stacked, which makes their storage extremely convenient. All these features mean that every element of the BRENE collection is a synonym for elegance, corresponding with the needs of the most demanding design lovers. The collection consists of a coffee table, an side table, a dining table, a chair, a chair with armrests, and an armchair.

### Brene

The seating options that form the BRENE collection are exceptionally practical and comfortable.

The triangular slats ensure airiness and comfort of sitting. The lightweight construction of the chairs makes them easy to move and store.

All the BRENE chairs are moisture-resistant and can be stacked.

They are a perfect choice for both outdoors and indoors — they will work well in any conditions that require durability and resistance.

670 x 625 x 740