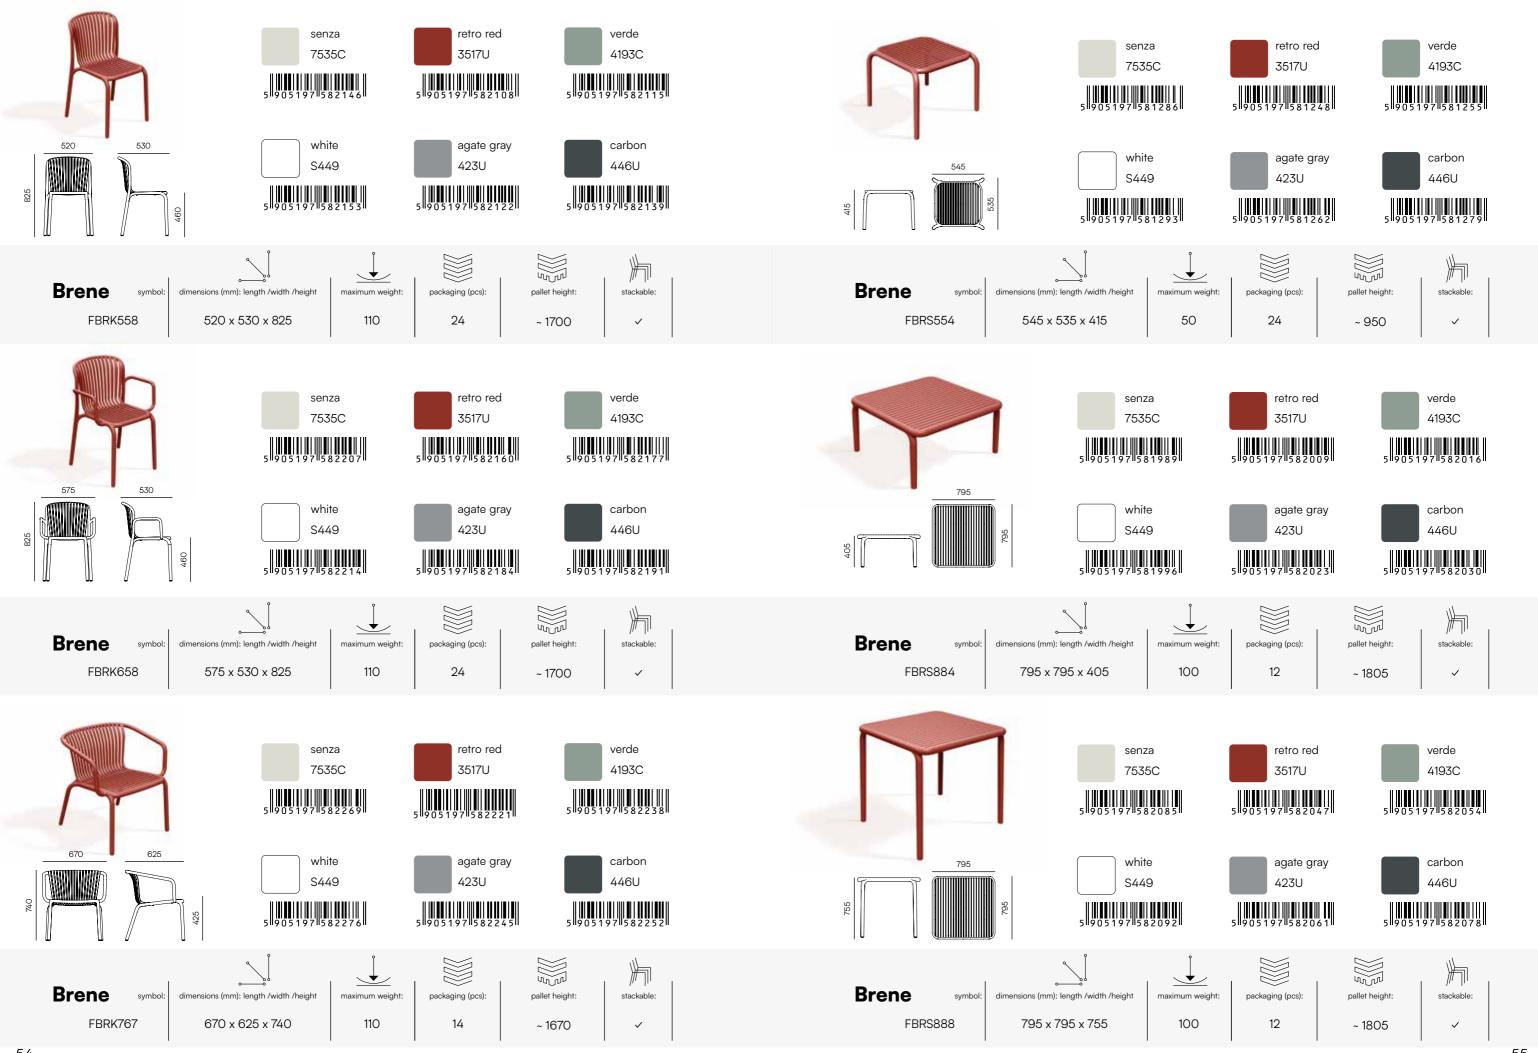

# Brene

The BRENE collection is inspired by the timeless and iconic bentwood furniture.

In the photo: a chair with armrests, a side table, an armchair, and a chair.

### Timeless and light beauty.

The BRENE collection redefines design. It has been inspired by the timeless and iconic bentwood furniture which was manufactured in the region of Bielsko-Biała in the early 20th century. The projects are marked by visual lightness and elegance, which match both modern and classic spaces. The cohesive colour palette has been carefully designed to create one-of-a-kind arrangements by freely combining pieces in different colours. All of the above makes the BRENE collection perfect for versatile uses.

When designing the furniture, we placed emphasis on human-oriented ergonomics, with the users' needs in mind. The seats and backrests are made of breathable slats and they adapt naturally to the body shape for ultimate comfort. All the items in the collection are lightweight and easy to carry. Their construction prevents water pooling, so they are hard-wearing and easy to clean as well. With its top-notch quality, durability, and timeless design, the BRENE collection is made to last. What's more, particular pieces can be stacked, which makes their storage extremely convenient. All these features mean that every element of the BRENE collection is a synonym for elegance, corresponding with the needs of the most demanding design lovers. The collection consists of a coffee table, an side table, a dining table, a chair, a chair with armrests, and an armchair.

### FERNE

The seats and backrests of BRENE are made of breathable slats and they adapt naturally to the body shape for ultimate comfort.

Chair

FBRK558

FBRK767

520 x 530 x 825

Chair with armrests

FBRK658

### Brene

The seating options that form the BRENE collection are exceptionally practical and comfortable.

The triangular slats ensure airiness and comfort of sitting. The lightweight construction of the chairs makes them easy to move and store.

All the BRENE chairs are moisture-resistant and can be stacked.

They are a perfect choice for both outdoors and indoors — they will work well in any conditions that require durability and resistance.

670 x 625 x 740

### must have Brene

The dining tables, coffee tables, and side tables by BRENE will help you arrange the space in a comprehensive way.

Thanks to the use of slats, the tables are light and easy to keep clean, while remaining robust and durable.

As they can be easily stacked, the collection is a convenient choice wherever storage and frequent rearrangements are of importance.

The legs for the dining table and the coffee table are packed separately and they are very easy to assemble. Transporting furniture in parts is a great way to reduce carbon foot print and improve the overall logistics.