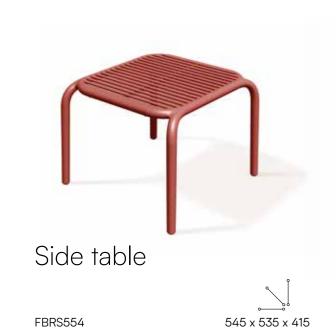

When designing the furniture, we placed emphasis on human-oriented ergonomics, with the users' needs in mind. The seats and backrests are made of breathable slats and they adapt naturally to the body shape for ultimate comfort. All the items in the collection are lightweight and easy to carry. Their construction prevents water pooling, so they are hard-wearing and easy to clean as well. With its top-notch quality, durability, and timeless design, the BRENE collection is made to last. What's more, particular pieces can be stacked, which makes their storage extremely convenient. All these features mean that every element of the BRENE collection is a synonym for elegance, corresponding with the needs of the most demanding design lovers. The collection consists of a coffee table, an side table, a dining table, a chair, a chair with armrests, and an armchair.

### must have Brene

The dining tables, coffee tables, and side tables by BRENE will help you arrange the space in a comprehensive way.

Thanks to the use of slats, the tables are light and easy to keep clean, while remaining robust and durable.

As they can be easily stacked, the collection is a convenient choice wherever storage and frequent rearrangements are of importance.

The legs for the dining table and the coffee table are packed separately and they are very easy to assemble. Transporting furniture in parts is a great way to reduce carbon foot print and improve the overall logistics.