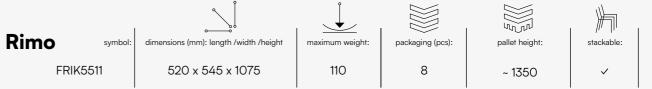

The collection comprises a chair, a chair with armrests, an armchair, two bar chairs of different heights, a round side table, a round high side table, coffee tables, and dining tables.

The RIMO furniture is functional and comfortable while retaining timeless aesthetics.

What's more, as the chairs are stackable, they can be easily rearranged and stored. Comfort and stability are ensured by the rubber chair feet.

structure effect

**FERNE** 

## Rimo

The bar chairs by RIMO manifest the elegance of classic design and high production quality.

They come in two heights. Their gentle shapes and delicate lines as well as light construction and refined details make them an ideal element of outdoor and indoor decors.