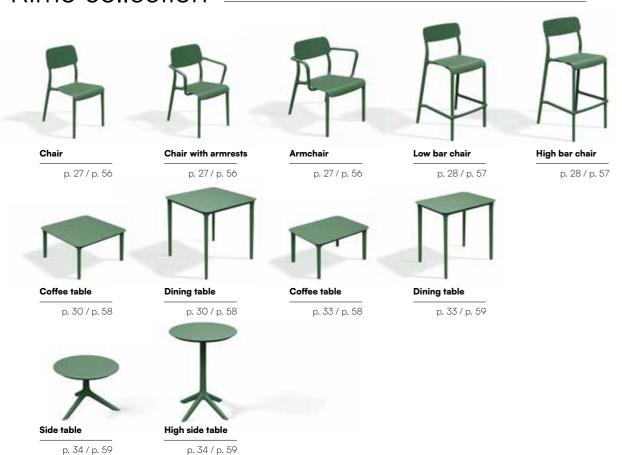

# Rimo

The RIMO collection combines the classic elegance with modern materials and functionality.

In the photo: an armchair, a low bar chair, and a chair with armrests.

The collection comprises a chair, a chair with armrests, an armchair, two bar chairs of different heights, a round side table, a round high side table, coffee tables, and dining tables.

The RIMO furniture is functional and comfortable while retaining timeless aesthetics.