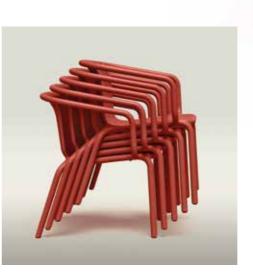

In the photo: BRENE collection.

See more on page 10.

We design furniture with the user's maximum comfort in mind. In the photo: Design process of BRENE collection.

See more on page 10.

# Brene

The BRENE collection is inspired by the timeless and iconic bentwood furniture.

In the photo: a chair with armrests, a side table, an armchair, and a chair.