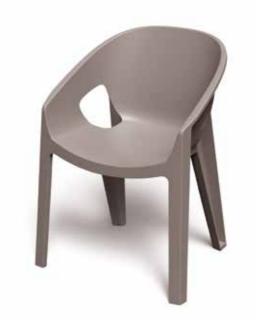

# Premo

PREMO is a modern interpretation of a classic garden chair. The product comes in three variants. It's perfect for places where quick rearrangements happen on a daily basis: the chairs can be easily moved in, out, and around, and they are convenient to store.

The PREMO chair is an attractive and functional solution for every balcony, garden, and stylish cafe. It has been carefully designed also in terms of colour and form.

7535C

53

FERNE

485 x 485 x 420

50

64

~ 1900