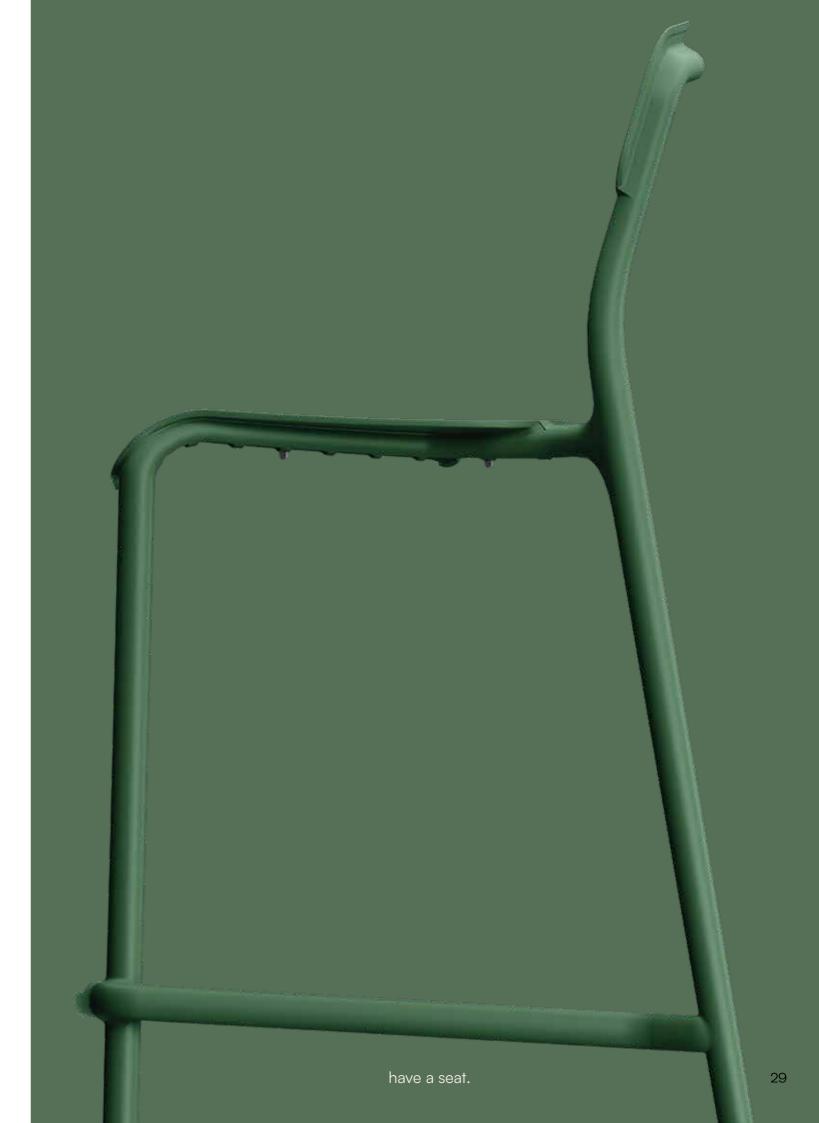

### Brene

The seating options that form the BRENE collection are exceptionally practical and comfortable.

The triangular slats ensure airiness and comfort of sitting. The lightweight construction of the chairs makes them easy to move and store.

All the BRENE chairs are moisture-resistant and can be stacked.

They are a perfect choice for both outdoors and indoors — they will work well in any conditions that require durability and resistance.

670 x 625 x 740