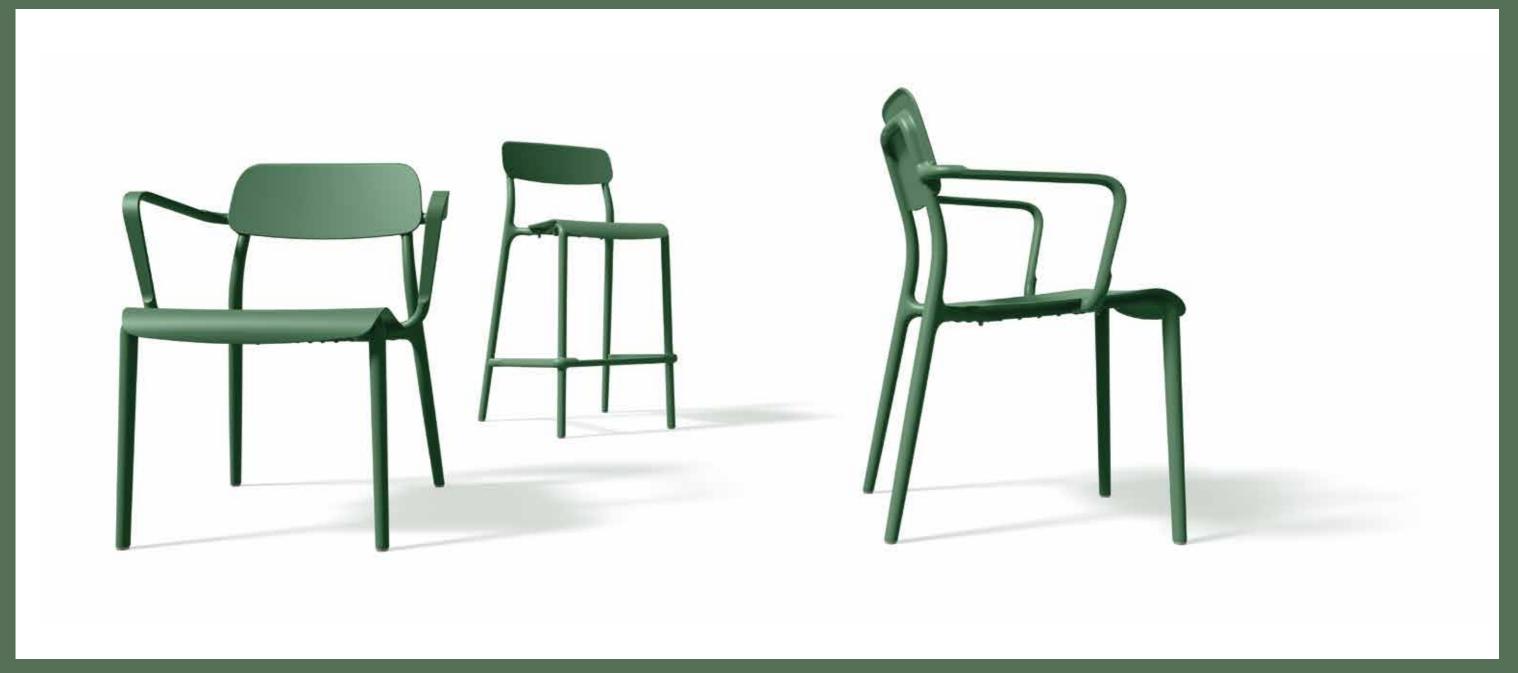

# Rimo

The RIMO collection combines the classic elegance with modern materials and functionality.

In the photo: an armchair, a low bar chair, and a chair with armrests.

In the photo: armchairs with a side table.