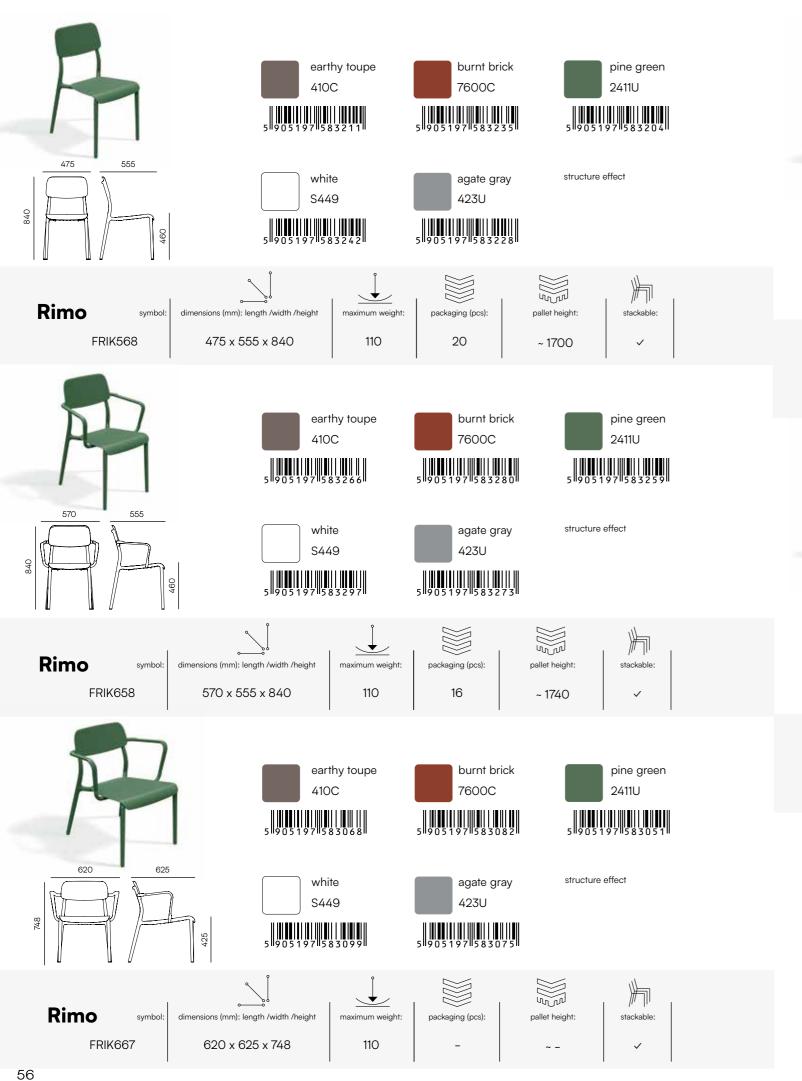

# Rimo

The RIMO collection combines the classic elegance with modern materials and functionality.

In the photo: an armchair, a low bar chair, and a chair with armrests.

### Light classic collection.

The RIMO collection combines the elegance of classic bentwood furniture with modern design and functionality. Here, tradition meets innovation, and the classic form is paired with modern moulding methods and materials. The gentle rounded shapes that allude to Thonet's designs are coupled with stylish colours to give the furniture a delicate and fashionable look.

The smooth lines and "bent" elements create a harmonious combination of classic design and modern solutions. Made with precision and attention to detail, the collection is of prime quality. The RIMO furniture is functional and comfortable while retaining timeless aesthetics. It's a sustainable and affordable alternative to traditional wooden chairs.

The collection comprises a chair, a chair with armrests, an armchair, two bar chairs of different heights, a round side table, a round high side table, coffee tables, and dining tables.

The RIMO furniture is functional and comfortable while retaining timeless aesthetics.

## Rimo

The chairs from the RIMO collection are an example of a harmonious match between classic design and modern functionality.

The designers focused equally on how the chairs look and how comfortable they should be. This resulted in an original system of testing the ergonomics of the chairs and optimising their weight.

What's more, as the chairs are stackable, they can be easily rearranged and stored. Comfort and stability are ensured by the rubber chair feet.

structure effect

**FERNE** 