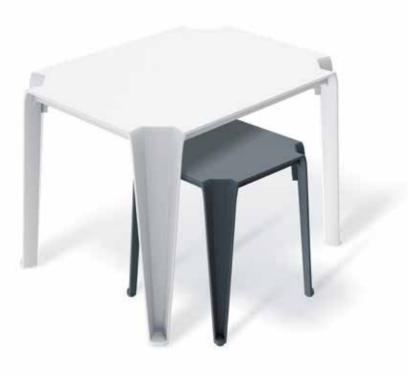

### must have Brene

The dining tables, coffee tables, and side tables by BRENE will help you arrange the space in a comprehensive way.

Thanks to the use of slats, the tables are light and easy to keep clean, while remaining robust and durable.

As they can be easily stacked, the collection is a convenient choice wherever storage and frequent rearrangements are of importance.

The legs for the dining table and the coffee table are packed separately and they are very easy to assemble. Transporting furniture in parts is a great way to reduce carbon foot print and improve the overall logistics.