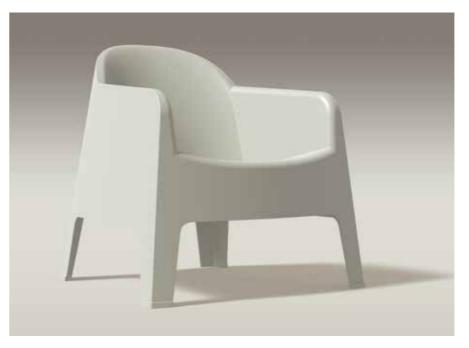

# Brene

The BRENE collection is inspired by the timeless and iconic bentwood furniture.

In the photo: a chair with armrests, a side table, an armchair, and a chair.

### Timeless and light beauty.

The BRENE collection redefines design. It has been inspired by the timeless and iconic bentwood furniture which was manufactured in the region of Bielsko-Biała in the early 20th century. The projects are marked by visual lightness and elegance, which match both modern and classic spaces. The cohesive colour palette has been carefully designed to create one-of-a-kind arrangements by freely combining pieces in different colours. All of the above makes the BRENE collection perfect for versatile uses.

When designing the furniture, we placed emphasis on human-oriented ergonomics, with the users' needs in mind. The seats and backrests are made of breathable slats and they adapt naturally to the body shape for ultimate comfort. All the items in the collection are lightweight and easy to carry. Their construction prevents water pooling, so they are hard-wearing and easy to clean as well. With its top-notch quality, durability, and timeless design, the BRENE collection is made to last. What's more, particular pieces can be stacked, which makes their storage extremely convenient. All these features mean that every element of the BRENE collection is a synonym for elegance, corresponding with the needs of the most demanding design lovers. The collection consists of a coffee table, an side table, a dining table, a chair, a chair with armrests, and an armchair.