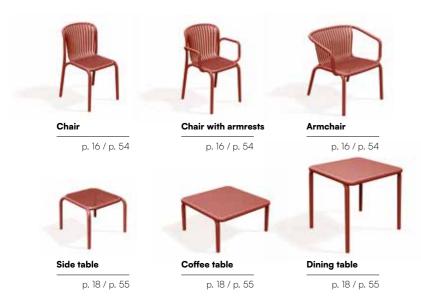

# Brene

The BRENE collection is inspired by the timeless and iconic bentwood furniture.

In the photo: a chair with armrests, a side table, an armchair, and a chair.

When designing the furniture, we placed emphasis on human-oriented ergonomics, with the users' needs in mind. The seats and backrests are made of breathable slats and they adapt naturally to the body shape for ultimate comfort. All the items in the collection are lightweight and easy to carry. Their construction prevents water pooling, so they are hard-wearing and easy to clean as well. With its top-notch quality, durability, and timeless design, the BRENE collection is made to last. What's more, particular pieces can be stacked, which makes their storage extremely convenient. All these features mean that every element of the BRENE collection is a synonym for elegance, corresponding with the needs of the most demanding design lovers. The collection consists of a coffee table, an side table, a dining table, a chair, a chair with armrests, and an armchair.