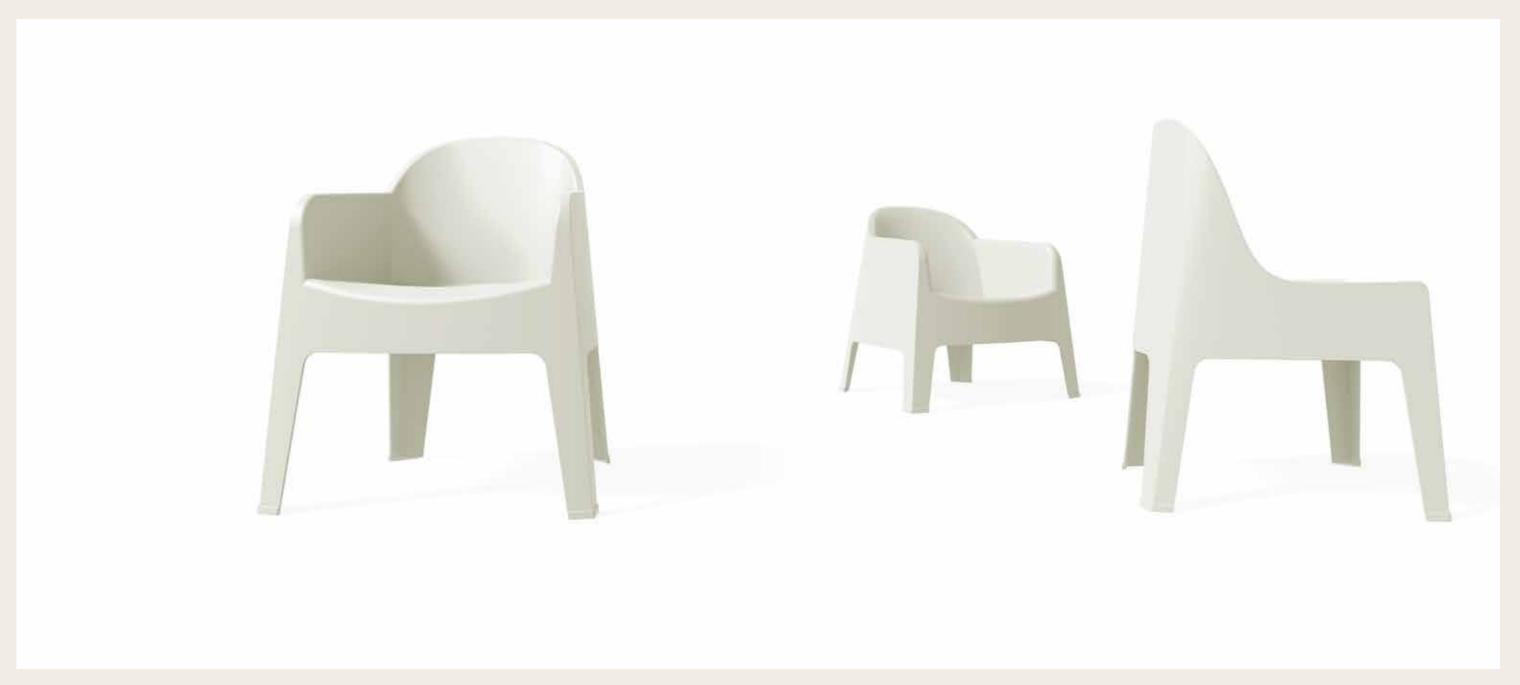

# Premo

PREMO is a modern interpretation of a classic garden chair. The product comes in three variants. It's perfect for places where quick rearrangements happen on a daily basis: the chairs can be easily moved in, out, and around, and they are convenient to store.

The PREMO chair is an attractive and functional solution for every balcony, garden, and stylish cafe. It has been carefully designed also in terms of colour and form.

7535C

53

FERNE

485 x 485 x 420

50

64

~ 1900