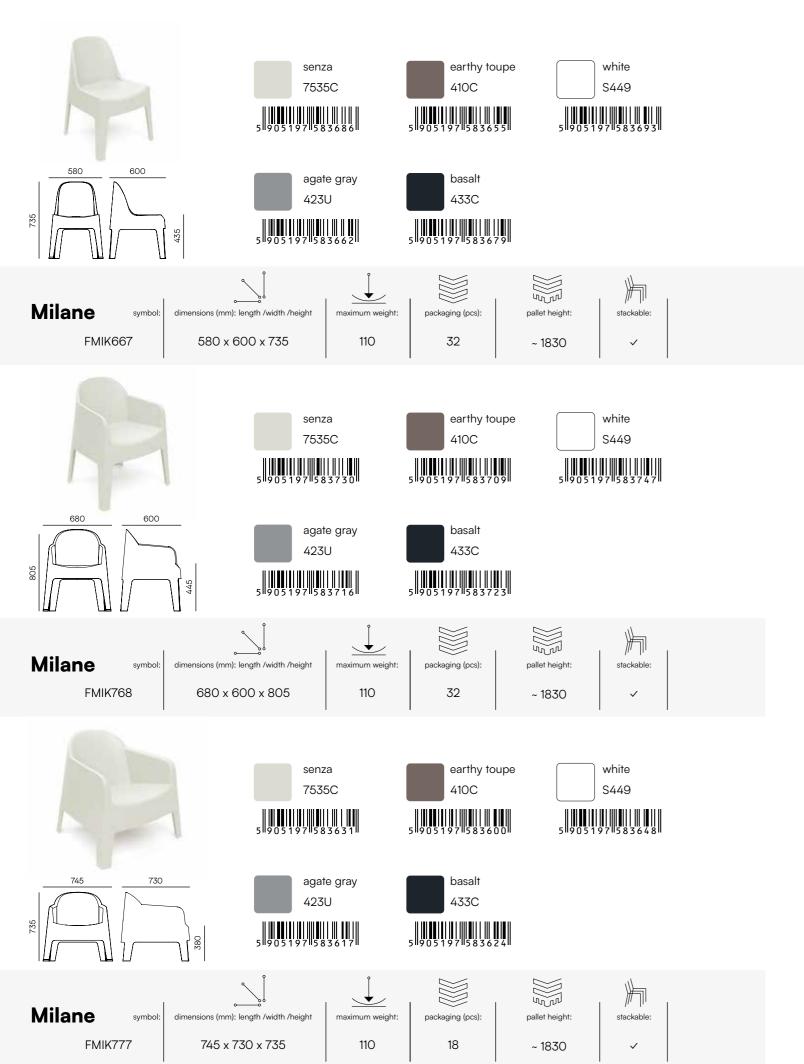

# Milane

Characteristics of the MILANE collection include the minimalist style,
exceptional sitting comfort, and a simple logistics.
In the photo: a chair with armrests, an armchair, and a chair.

#### Available comfort.

MILANE is an impressive collection of comfortable garden furniture. Its characteristics include the minimalist style, exceptional sitting comfort, and simple logistics. As monolithic forms are very popular among users, we have decided to create an entire collection in this spirit. By optimising the production process, we've made sure the collection is affordable for the wide public.

With their distinctive bends and soft shapes, all the pieces look strong and attractive, ensuring stability and durability. The single-point injection technology used in the MILANE collection created the smooth shapes of the furniture, emphasised by the satin finishing. The collection offers an array of subtle, timeless colours. MILANE comprises a chair, a chair with armrests, an armchair, and an side table that can also serve as a stool.

# Milane

The chairs and armchairs by MILANE are lightweight and easy to move, store, and clean.

This makes them functional, practical, and widely available. What's more, the chairs can be easily stacked on top of one another.

FMIK777

42

FMIK667

745 x 730 x 735

580 x 600 x 735