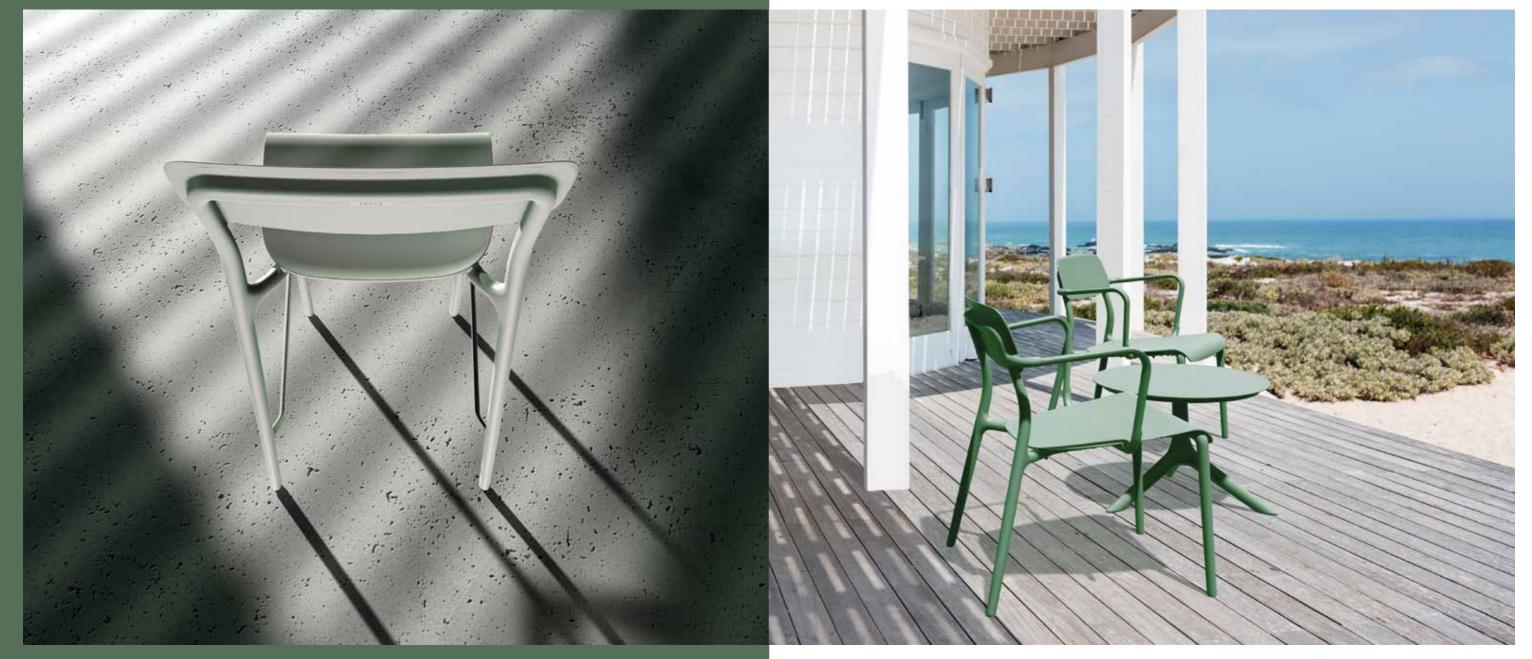

# Brene

The BRENE collection is inspired by the timeless and iconic bentwood furniture.

In the photo: a chair with armrests, a side table, an armchair, and a chair.

### Timeless and light beauty.

The BRENE collection redefines design. It has been inspired by the timeless and iconic bentwood furniture which was manufactured in the region of Bielsko-Biała in the early 20th century. The projects are marked by visual lightness and elegance, which match both modern and classic spaces. The cohesive colour palette has been carefully designed to create one-of-a-kind arrangements by freely combining pieces in different colours. All of the above makes the BRENE collection perfect for versatile uses.

When designing the furniture, we placed emphasis on human-oriented ergonomics, with the users' needs in mind. The seats and backrests are made of breathable slats and they adapt naturally to the body shape for ultimate comfort. All the items in the collection are lightweight and easy to carry. Their construction prevents water pooling, so they are hard-wearing and easy to clean as well. With its top-notch quality, durability, and timeless design, the BRENE collection is made to last. What's more, particular pieces can be stacked, which makes their storage extremely convenient. All these features mean that every element of the BRENE collection is a synonym for elegance, corresponding with the needs of the most demanding design lovers. The collection consists of a coffee table, an side table, a dining table, a chair, a chair with armrests, and an armchair.