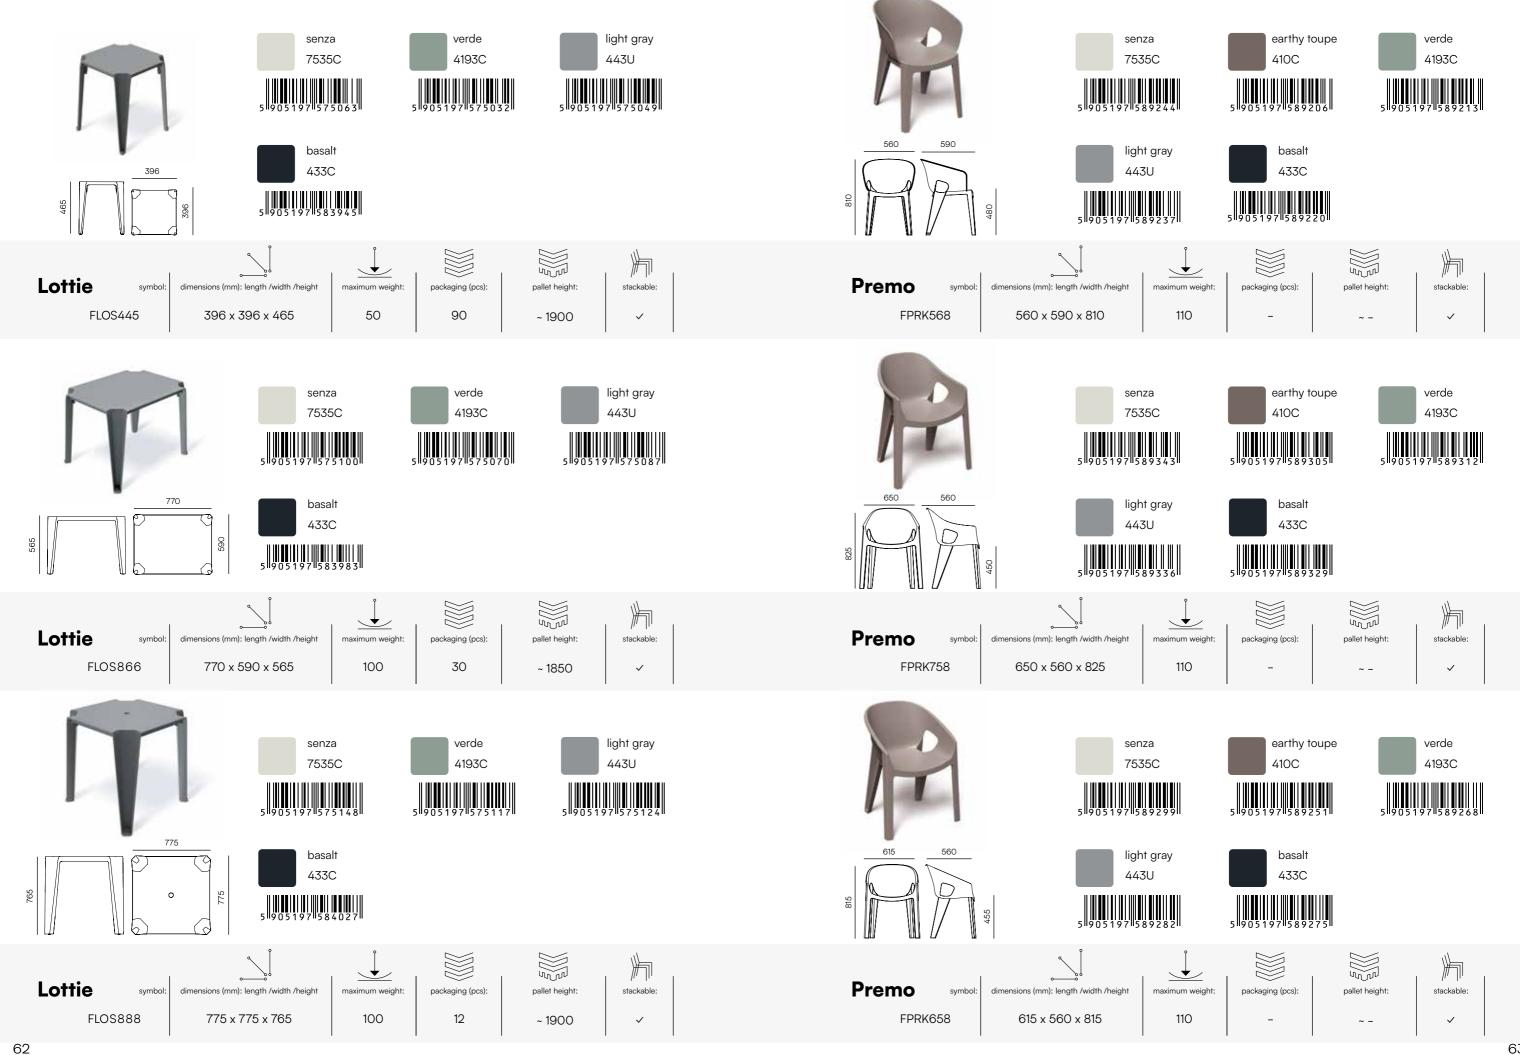

# Lottie

LOTTIE is a family of essential, stylish and functional garden tables.

In the photo: a side table, a dining table, and a coffee table.

### Essential garden table.

LOTTIE is a family of stylish and functional outdoor tables that will be a great fit for every type of garden or leisure space. The tables are very easy to clean, use, and store.

The family comprises a dining table, a coffee table, and a side table, which can be used as a stool. The LOTTIE products are available in basic colours, so they can be easily matched with all the other FERNE items.

## Lottie

The tables are very easy to clean, use, and store. The collection comprises a high table, a coffee table, and a side table, which can be used as a stool.

**FERNE** 

Chair with armrests

FPRK568

560 x 590 x 810

# Premo

PREMO is a modern interpretation of a classic garden chair. The product comes in three variants. It's perfect for places where quick rearrangements happen on a daily basis: the chairs can be easily moved in, out, and around, and they are convenient to store.

The PREMO chair is an attractive and functional solution for every balcony, garden, and stylish cafe. It has been carefully designed also in terms of colour and form.

7535C

53

FERNE

485 x 485 x 420

50

64

~ 1900