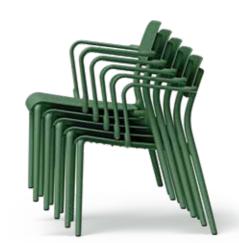

# Rimo

The RIMO collection combines the classic elegance with modern materials and functionality.

In the photo: an armchair, a low bar chair, and a chair with armrests.

In the photo: armchairs with a side table.