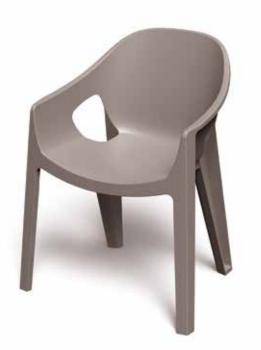

# Premo

PREMO is a modern interpretation of a classic garden chair. The product comes in three variants. It's perfect for places where quick rearrangements happen on a daily basis: the chairs can be easily moved in, out, and around, and they are convenient to store.

The PREMO chair is an attractive and functional solution for every balcony, garden, and stylish cafe. It has been carefully designed also in terms of colour and form.

7535C

53

FERNE

485 x 485 x 420

50

64

~ 1900