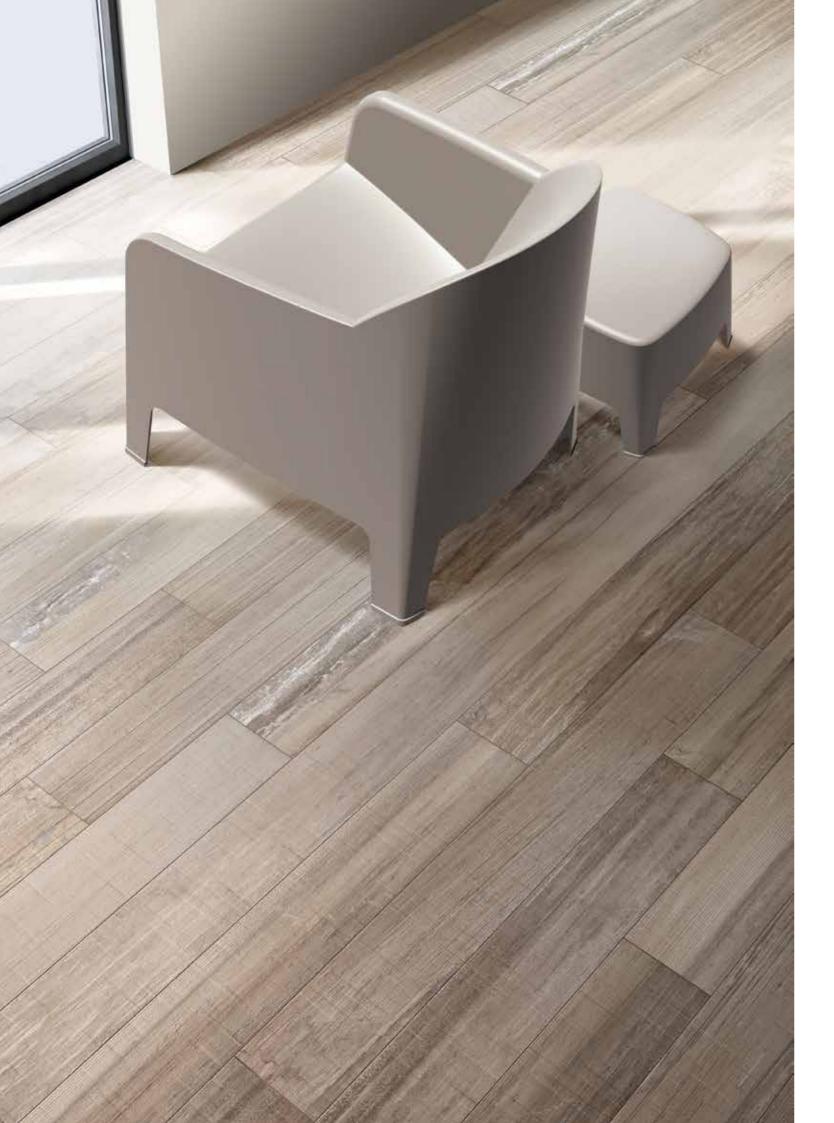

In the photo: BRENE collection.

See more on page 10.

We design furniture with the user's maximum comfort in mind. In the photo: Design process of BRENE collection.

See more on page 10.

# Brene

The BRENE collection is inspired by the timeless and iconic bentwood furniture.

In the photo: a chair with armrests, a side table, an armchair, and a chair.

### Timeless and light beauty.

The BRENE collection redefines design. It has been inspired by the timeless and iconic bentwood furniture which was manufactured in the region of Bielsko-Biała in the early 20th century. The projects are marked by visual lightness and elegance, which match both modern and classic spaces. The cohesive colour palette has been carefully designed to create one-of-a-kind arrangements by freely combining pieces in different colours. All of the above makes the BRENE collection perfect for versatile uses.