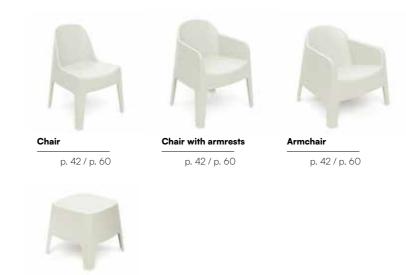

# Milane

Characteristics of the MILANE collection include the minimalist style,
exceptional sitting comfort, and a simple logistics.
In the photo: a chair with armrests, an armchair, and a chair.

With their distinctive bends and soft shapes, all the pieces look strong and attractive, ensuring stability and durability. The single-point injection technology used in the MILANE collection created the smooth shapes of the furniture, emphasised by the satin finishing. The collection offers an array of subtle, timeless colours. MILANE comprises a chair, a chair with armrests, an armchair, and an side table that can also serve as a stool.