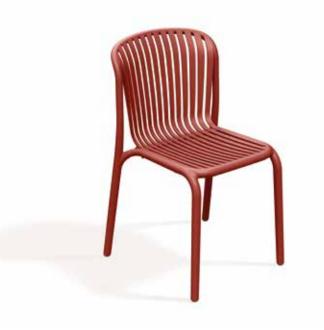

### Brene

The seating options that form the BRENE collection are exceptionally practical and comfortable.

The triangular slats ensure airiness and comfort of sitting. The lightweight construction of the chairs makes them easy to move and store.

All the BRENE chairs are moisture-resistant and can be stacked.

They are a perfect choice for both outdoors and indoors — they will work well in any conditions that require durability and resistance.

670 x 625 x 740