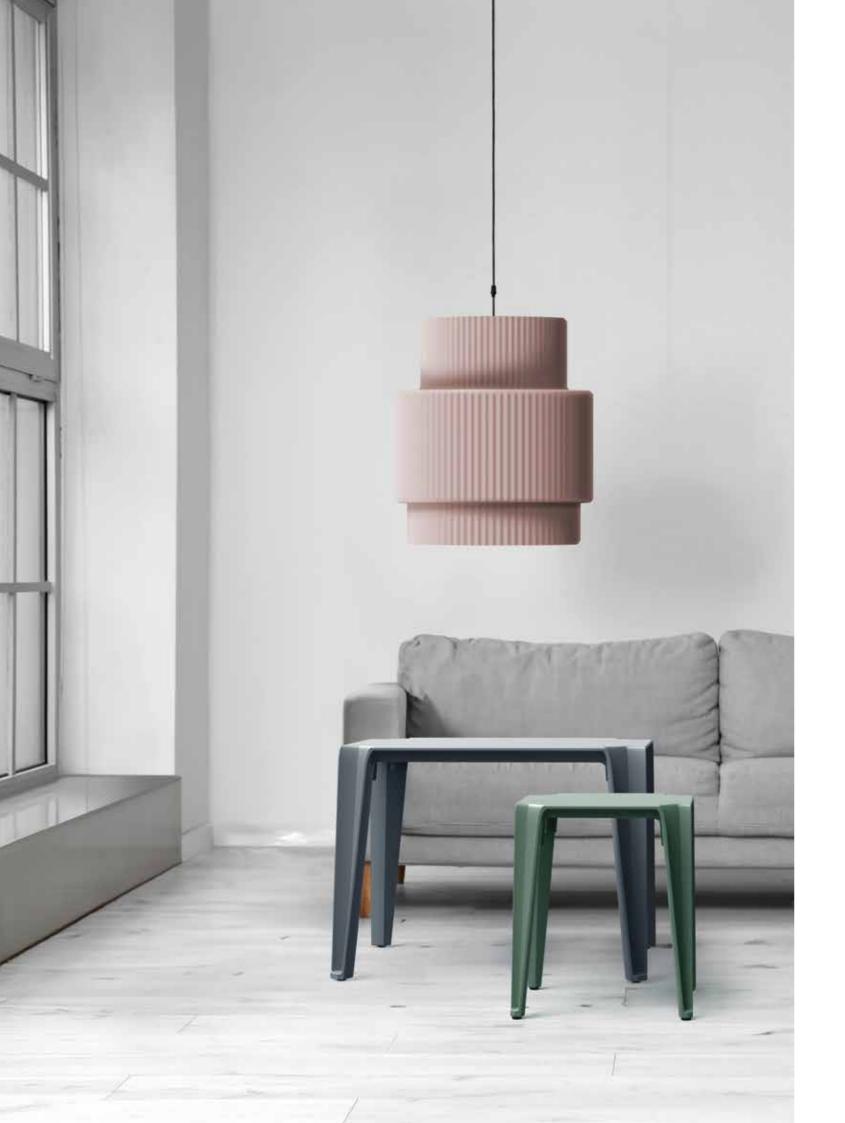

# Lottie

LOTTIE is a family of essential, stylish and functional garden tables.

In the photo: a side table, a dining table, and a coffee table.

### Essential garden table.

LOTTIE is a family of stylish and functional outdoor tables that will be a great fit for every type of garden or leisure space. The tables are very easy to clean, use, and store.

The family comprises a dining table, a coffee table, and a side table, which can be used as a stool. The LOTTIE products are available in basic colours, so they can be easily matched with all the other FERNE items.