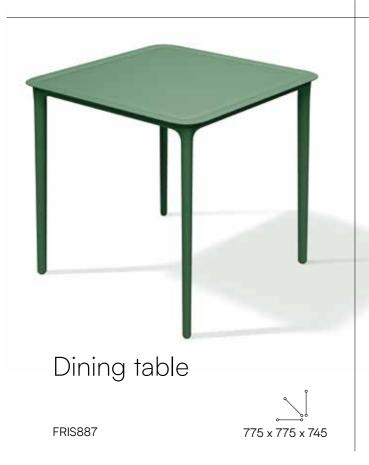

### Rimo

The square tables by RIMO are perfect for homes and gardens. They are robust, elegant, and made with care. A table like this is not only a practical piece of furniture but also an eye-pleasing touch to any kind of space. Thanks to their universal design and weather resistance, the tables will find their place on a terrace or in a garden. They bring functional elegance to every spot.

The legs for the dining table and the coffee table are packed separately and they are very easy to assemble. Transporting furniture in parts is a great way to reduce carbon foot print and improve the overall logistics.