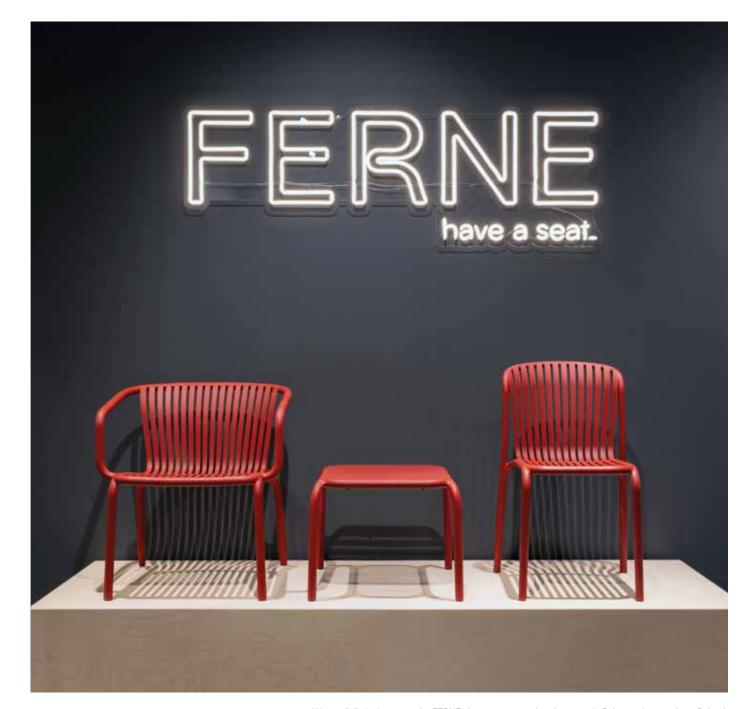

# Brene

The BRENE collection is inspired by the timeless and iconic bentwood furniture.

In the photo: a chair with armrests, a side table, an armchair, and a chair.

When designing the furniture, we placed emphasis on human-oriented ergonomics, with the users' needs in mind. The seats and backrests are made of breathable slats and they adapt naturally to the body shape for ultimate comfort. All the items in the collection are lightweight and easy to carry. Their construction prevents water pooling, so they are hard-wearing and easy to clean as well. With its top-notch quality, durability, and timeless design, the BRENE collection is made to last. What's more, particular pieces can be stacked, which makes their storage extremely convenient. All these features mean that every element of the BRENE collection is a synonym for elegance, corresponding with the needs of the most demanding design lovers. The collection consists of a coffee table, an side table, a dining table, a chair, a chair with armrests, and an armchair.