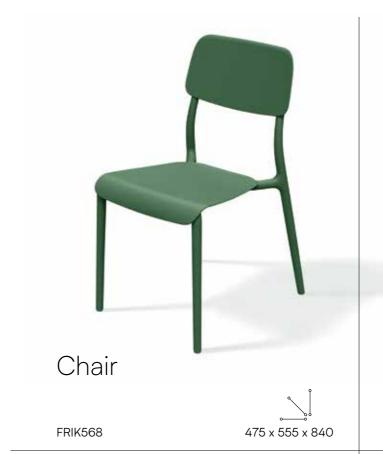

# Premo

PREMO is a modern interpretation of a classic garden chair. The product comes in three variants. It's perfect for places where quick rearrangements happen on a daily basis: the chairs can be easily moved in, out, and around, and they are convenient to store.

The PREMO chair is an attractive and functional solution for every balcony, garden, and stylish cafe. It has been carefully designed also in terms of colour and form.

7535C

53

FERNE

485 x 485 x 420

50

64

~ 1900