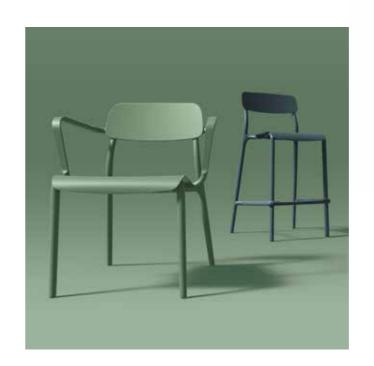

# Rimo

The RIMO collection combines the classic elegance with modern materials and functionality.

In the photo: an armchair, a low bar chair, and a chair with armrests.

In the photo: armchairs with a side table.