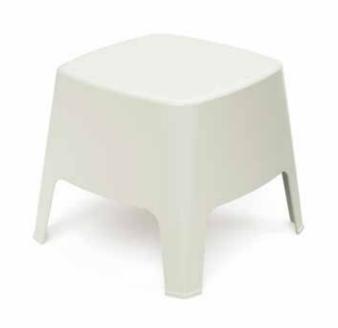

# Premo

PREMO is a modern interpretation of a classic garden chair. The product comes in three variants. It's perfect for places where quick rearrangements happen on a daily basis: the chairs can be easily moved in, out, and around, and they are convenient to store.

The PREMO chair is an attractive and functional solution for every balcony, garden, and stylish cafe. It has been carefully designed also in terms of colour and form.

7535C

53

FERNE

485 x 485 x 420

50

64

~ 1900