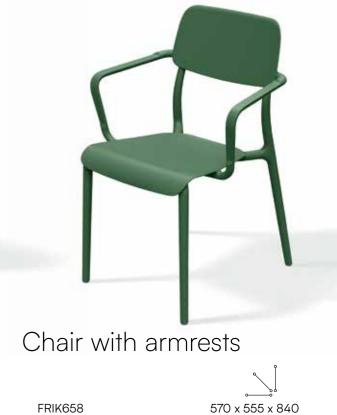

# Premo

PREMO is a modern interpretation of a classic garden chair. The product comes in three variants. It's perfect for places where quick rearrangements happen on a daily basis: the chairs can be easily moved in, out, and around, and they are convenient to store.

The PREMO chair is an attractive and functional solution for every balcony, garden, and stylish cafe. It has been carefully designed also in terms of colour and form.

7535C

53

FERNE

485 x 485 x 420

50

64

~ 1900