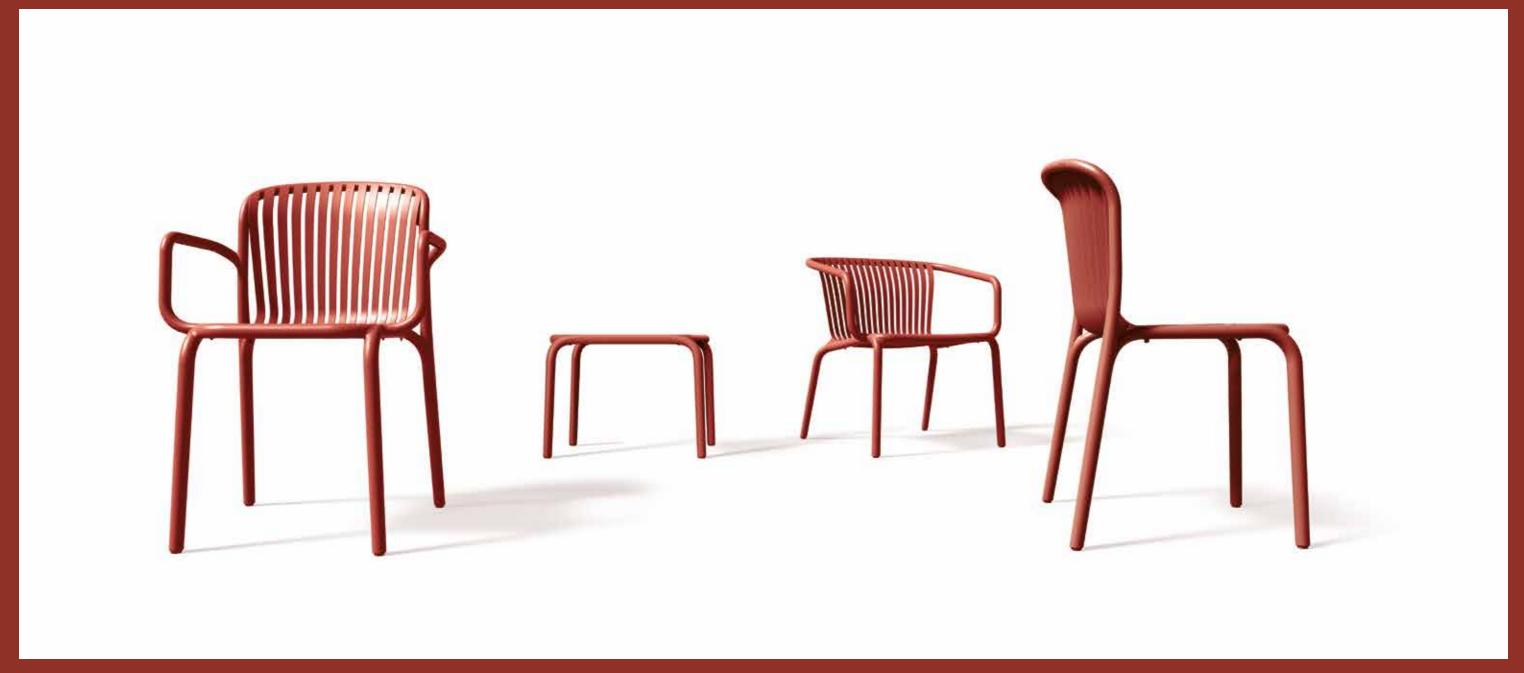

# Brene

The BRENE collection is inspired by the timeless and iconic bentwood furniture.

In the photo: a chair with armrests, a side table, an armchair, and a chair.

### Timeless and light beauty.

The BRENE collection redefines design. It has been inspired by the timeless and iconic bentwood furniture which was manufactured in the region of Bielsko-Biała in the early 20th century. The projects are marked by visual lightness and elegance, which match both modern and classic spaces. The cohesive colour palette has been carefully designed to create one-of-a-kind arrangements by freely combining pieces in different colours. All of the above makes the BRENE collection perfect for versatile uses.

When designing the furniture, we placed emphasis on human-oriented ergonomics, with the users' needs in mind. The seats and backrests are made of breathable slats and they adapt naturally to the body shape for ultimate comfort. All the items in the collection are lightweight and easy to carry. Their construction prevents water pooling, so they are hard-wearing and easy to clean as well. With its top-notch quality, durability, and timeless design, the BRENE collection is made to last. What's more, particular pieces can be stacked, which makes their storage extremely convenient. All these features mean that every element of the BRENE collection is a synonym for elegance, corresponding with the needs of the most demanding design lovers. The collection consists of a coffee table, an side table, a dining table, a chair, a chair with armrests, and an armchair.